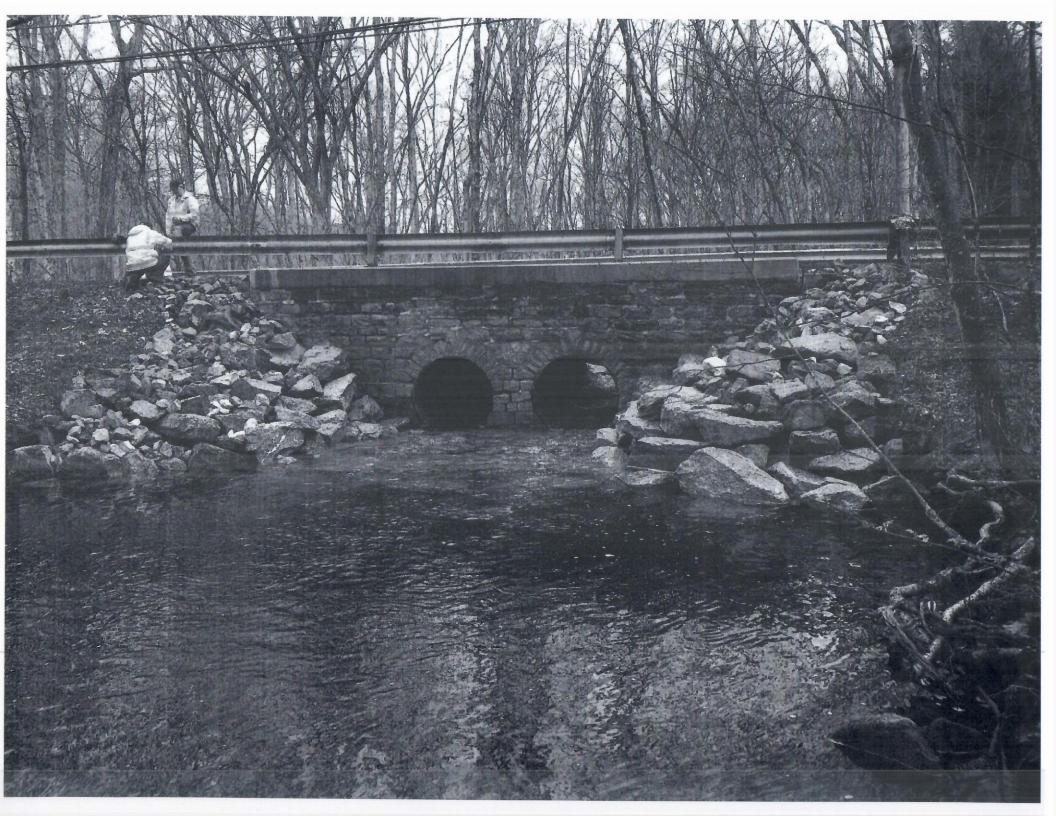

# **Small Bridges and Culverts:**

NLJ had done borings and is proceeding with the culvert design.