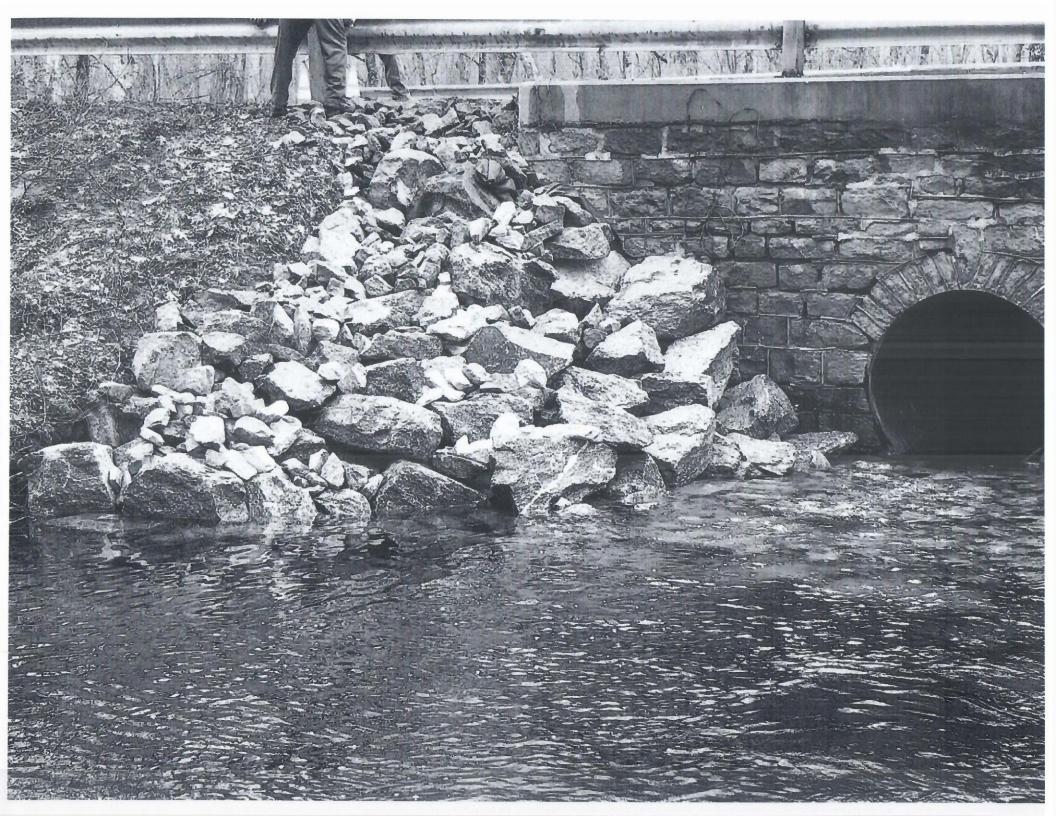

# **Small Bridges and Culverts:**

NLJ had done borings and is proceeding with the culvert design.