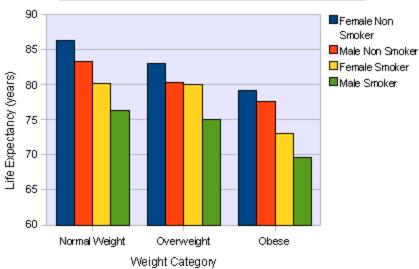

In America the last year there are complete statistics in the US the obesity rate was 42.7%, in Connecticut was 35% Sedentary lifestyle contributed significantly to that. On average being obese reduces lifespan by 5 years ( Per the CDC) Here are the effects of obesity:

Obesity and Hypertension combined lead to over a million deaths annually in the US, the CDC estimates that obesity related conditions have an annual medical cost of 173 billion dollars. This is \$576 per capita. Anything we can do as a town to encourage healthy lifestyles is a good thing. Cycling and ebikeing count as moderate physical activity and commuting time counts towards the CDC recommended 150 minutes of physical activity per week.

# Life Expectancy At Age 40 By Weight Category

Source: "Obesity in Adulthood and Its Consequences for Life Expectancy: A Life-Table Analysis" - Annals of Internal Medicine, January 2003

Association of BMI with overall and cause-specific mortality: a population-based cohort study of 3.6 million adults in the UK - The Lancet Diabetes & Endocrinology