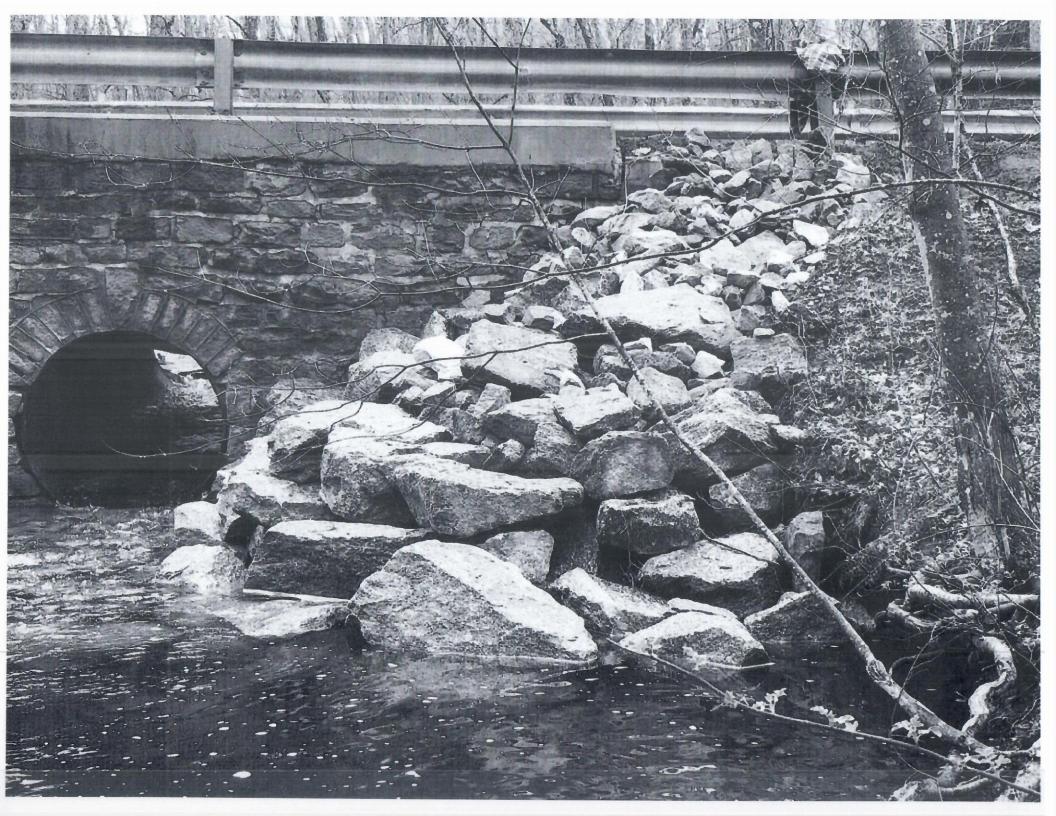

# **Small Bridges and Culverts:**

NLJ had done borings and is proceeding with the culvert design.