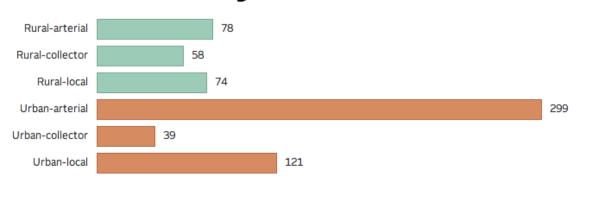

Negatives

Safety Cycling is more dangerous per mile traveled than driving a car if you discount the health Benefits.

Over the last 10 years, Connecticut averages 3.4 cycling deaths per year. Of those Deaths, only 17% occur in rural areas. So if you exclude urban areas, the state of Connecticut averages 0.6 deaths per year for cyclists.

Nationwide Between 75 and 85% of the  $^{\sim}1200$  annual fatalities occur in urban areas. Of those 40% occur after dark even though it is a much smaller percentage of total riding.

So worse case there are 300 rural bicycling deaths in the entire United States. E bikes seem to have around 1.5 times that accident rate of pedal only bikes though data is

# **Locations of bicycle fatalities**

Source: League of American Bicyclists

The US DOT estimates between 6 and 22 billion miles traveled per year by bike While this is a huge difference, split the difference and call it 15 billion miles bicycled and 1266 deaths. On average you need to cycle 17 million miles before you are killed.