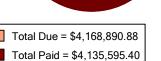

2<sup>nd</sup> year salary to be at \$92,925. Scott Person SECONDED. MOTION CARRIED 4:0:0

#### 18. Adjournment

Adrian Mandeville MOTIONED to adjourn the meeting at 9:39pm. Paula King SECONDED. MOTION CARRIED 4:0:0

### Tax 5 Dashboard

#### **Tax System 5 Version 5.1.120.312**

#### 11/01/2022

06/14/2022

| Terminal | / Batch |
|----------|---------|
| Terminal | 5       |
| Batch    | 30      |

|             | Town Only |   |
|-------------|-----------|---|
| Cash        | 0.00      | 0 |
| Check       | 0.00      | 0 |
| Credit Card | 0.00      | 0 |
| Total       | 0.00      | 0 |

Last Assessor Bridge

Run on:

# Percent Collection as of 11/01/2022 PERSONAL PROPERTY MV REC

REAL ESTATE Uncollected - 50.20% Collected - 49.80%



MV REGULAR Uncollected - 11.83% Collected - 88.17%













| Туре         | Total Billed   | Total Paid     | Total Due      | Percent Collected |
|--------------|----------------|----------------|----------------|-------------------|
| REAL ESTATE  | 8,304,486.28   | 4,135,595.40   | 4,168,890.88   | 49.80             |
| PERSONAL PRO | 372,166.77     | 216,747.24     | 155,419.53     | 58.24             |
| MOTOR VEHICL | 1,167,666.74   | 1,029,563.56   | 138,103.18     | 88.17             |
| TOTALS:      | \$9,844,319.79 | \$5,381,906.20 | \$4,462,413.59 |                   |

#### **OCTOBER 2022**

Deposits

| •     |                 |                  |                  |                 |
|-------|-----------------|------------------|------------------|-----------------|
|       | ONLINE          | OFFICE           | TOTAL