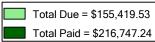

p>nd</sup> year salary to be at \$92,925. Scott Person SECONDED. MOTION CARRIED 4:0:0

#### 18. Adjournment

Adrian Mandeville MOTIONED to adjourn the meeting at 9:39pm. Paula King SECONDED. MOTION CARRIED 4:0:0

### Tax 5 Dashboard

#### **Tax System 5 Version 5.1.120.312**

#### 11/01/2022

06/14/2022

| Terminal | / Batch |
|----------|---------|
| Terminal | 5       |
| Batch    | 30      |

|             | Town Only |   |
|-------------|-----------|---|
| Cash        | 0.00      | 0 |
| Check       | 0.00      | 0 |
| Credit Card | 0.00      | 0 |
| Total       | 0.00      | 0 |

Last Assessor Bridge

Run on:

# Percent Collection as of 11/01/2022 PERSONAL PROPERTY MV REC

REAL ESTATE Uncollected - 50.20% Collected - 49.80%



MV REGULAR Uncollected - 11.83% Collected - 88.17%













| Туре         | Total Billed   | Total Paid     | Total Due      | Percent Collected |
|--------------|----------------|----------------|----------------|-------------------|
| REAL ESTATE  | 8,304,486.28   | 4,135,595.40   | 4,168,890.88   | 49.80             |
| PERSONAL PRO | 372,166.77     | 216,747.24     | 155,419.53     | 58.24             |
| MOTOR VEHICL | 1,167,666.74   | 1,029,563.56   | 138,103.18     | 88.17             |
| TOTALS:      | \$9,844,319.79 | \$5,381,906.20 | \$4,462,413.59 |                   |

#### **OCTOBER 2022**

Deposits

| •     |                 |                  |                  |                 |
|-------|-----------------|------------------|------------------|-----------------|
|       | ONLINE          | OFFICE           | TOTAL