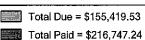

| 0.00       | 0.00       | 107,316.32             |

# Tax 5 Dashboard

Tax System 5 Version 5 1 120 312

11/01/2022

| Terminal / Batch |    |  |  |  |  |  |
|------------------|----|--|--|--|--|--|
| Terminal         | 5  |  |  |  |  |  |
| Ratch            | 30 |  |  |  |  |  |

**REAL ESTATE** 

Uncollected - 50.20%

Collected - 49,80%

|             | Town Only |   |  |  |  |
|-------------|-----------|---|--|--|--|
| Cash        | 0.00      | 0 |  |  |  |
| Check       | 0.00      | 0 |  |  |  |
| Credit Card | 0.00      | 0 |  |  |  |
| Total       | 0.00      | 0 |  |  |  |

Last Assessor Bridge

06/14/2022 Run on:

# Percent Collection as of 11/01/2022 PERSONAL PROPERTY MV REC

Uncollected - 41.76% Collected - 58.24%

MV REGULAR

Uncollected - 11.83% Collected - 88.17%











| No. | Total Due = \$138,103.18    |
|-----|-----------------------------|
|     | Total Paid = \$1,029,563.56 |

|                   |                | <del></del>    |                |              |  |
|-------------------|----------------|----------------|----------------|--------------|--|
| Percent Collected | Total Due      | Total Paid     | Total Billed   | Туре         |  |
| 49.80             | 4,168,890.88   | 4,135,595.40   | 8,304,486.28   | REAL ESTATE  |  |
| 58.24             | 155,419.53     | 216,747.24     | 372,166.77     | PERSONAL PRO |  |
| 88.17             | 138,103.18     | 1,029,563.56   | 1,167,666.74   | MOTOR VEHICL |  |
|                   | \$4,462,413.59 | \$5,381,906.20 | \$9,844,319.79 | TOTALS:      |  |
|                   |                |