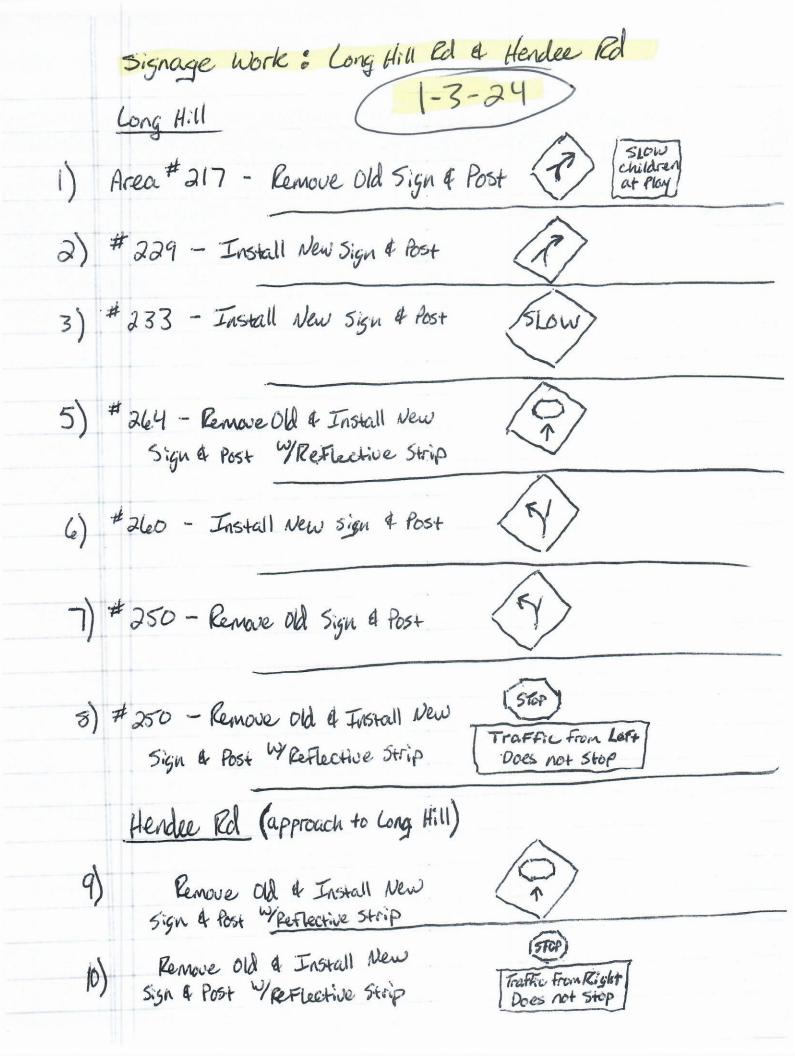

#### 2. Infrastructure (roads/bridges)

Lake Road and Bausola culver project will require additional funding, roadwork, drainage, TRIP grant, Complete
Streets program (10-year plan) – discussed traffic light/pathway @ Hendee Road to Rail Trail. Scott Person
MOTIONED to keep the Traffic Light & Pathway @ Hendee Road to the Rail Trail as a future priority. Anne Cremè
SECONDED. Discussion – on how to work with State to complete this project, review traffic data for Long Hill
Road and Hendee Road. Scott Person RECINDED his motion.