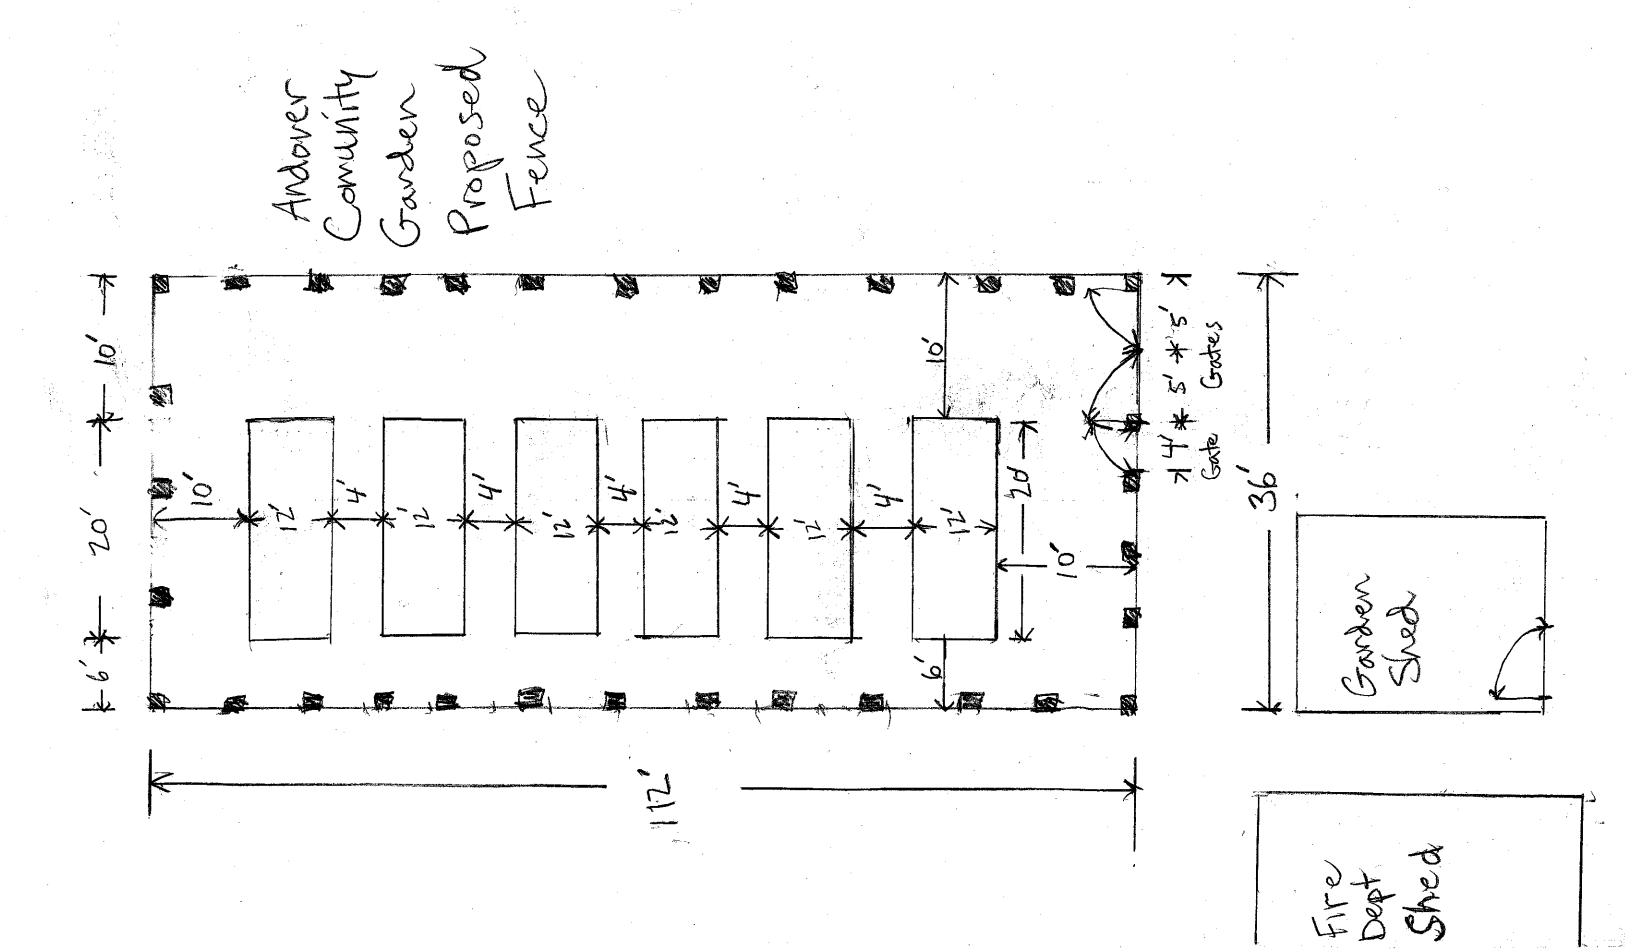

#### 4. Board and Commission Presentations

a. Garden Club Budget Request (continued on next page)

Jeff Ballard sent information to Board (in packet) – fencing needed around garden due to animals getting into garden. Requesting \$2400 for fence project and \$3,675 in total funding (including signage, roof, gutters, and other supplies). Additionally looking for funding in current budget year – look to install fence in the Spring. Will revisit current budget year request next month due to Community Center construction.