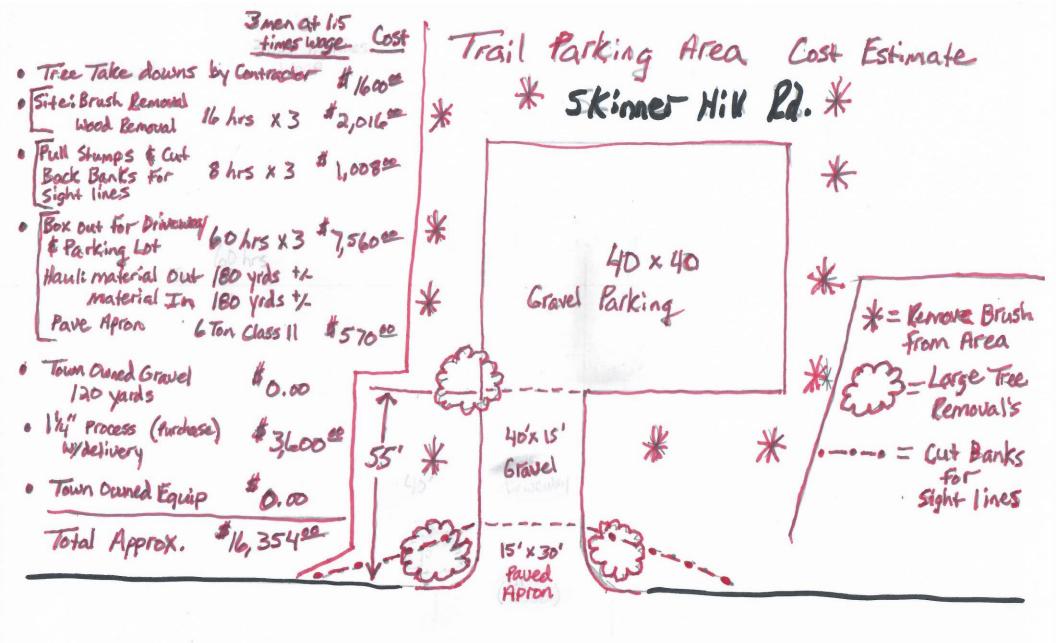

# Skinner Hill Rd

\*NOT to scale \*

From: <u>Public Works</u>
To: <u>Anderson, Eric</u>

**Subject:** Skinner Hill - Town/Joshua Trust Trail Parking Area

Date: Thursday, January 25, 2024 3:16:32 PM
Attachments: 20240125 SkinnerHill ProposedTrailParking.pdf

Eric.

Please see attached cost estimate for the proposed trail parking area off Skinner Hill Road, formerly the Ernie Reed property.

#### Proposal #1 \$16,354.00

To properly construct the parking lot:

- 1. We would do the project on overtime, and I used a rough number of \$42.00 an hour (includes benefit package?)
- 2. We need to remove three large trees out front, cut back the embankments for sight lines, then remove all wood and brush from site.
- 3. Box out area 12 to 18 inches, put back 8 to 12 inches of town owned gravel for the base and top with 6 +/- inches of 1¼ inches of process (purchased through our vendor).
- 4. Pave a required apron by town ordinance.

#### Proposal #2 \$8,000.00 (\$2000.00 either side of 8K)

For a quick constructed parking lot:

- 1. Still do the project on overtime and used same \$42.00 an hour for calculation.
- 2. We would not cut the trees in front (only the third tree behind the first two and drop that ourselves) and not cut the embankments for a proper sightline.
- 3. We would only grub the minimal area of brush and organics. Then push all wood, brush and organics just off the rear of the parking lot into a pile, to decompose on site overtime.
- 4. We would only box out a maximum 3 to 6 inches of material losing it on site and bring in enough process to have cover on the area.
- 5. We still would have to do a Paved Apron by town ordinance. We would haunch at the road edge for strength but again will do minimal prep of base.

#### Note:

- 1. Town Fuel and Equipment is being used and is not part of cost calculations.
- 2. If any flat tires occur with any equipment being used, cost of repair or replacement will be charged to the job.