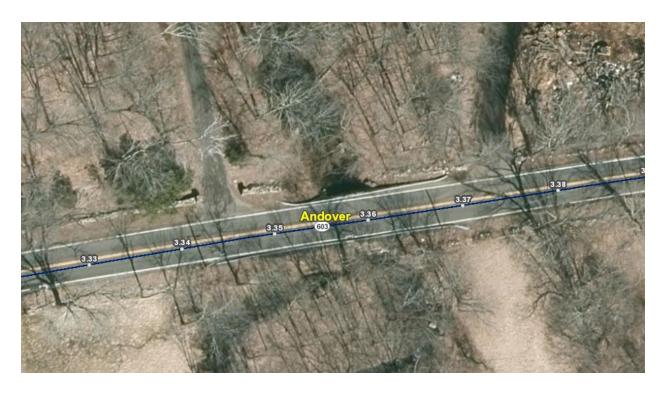

The Bureau of Highway's Office of Maintenance District 1 recently became aware of a potentially serious issue relative to the Staddle Brook culvert under Route 603 (Boston Hill Road) between MP 3.35 and MP 3.37 in the Town of Andover. The culverts convey Staddle Brook at mile point 3.36, approximately 940 feet east of Route 316 (Hebron Road).

#### Purpose and need for Maintenance:

The purpose and need of this maintenance are to replace failed sections of twin 48" RCP pipes that convey Staddle Brook (west to east) under Route 603 (Boston Hill Road). This work will require a full closure of Route 603 at Staddle Brook due to the need for heavy equipment placement in the road to effectuate and complete the repair.

A Town approval for detouring traffic onto Townsend Road for a temporary duration of approximately 7 to 10 business days will also need approval. The ADT for Route 603 is 1000 (combined) vehicles per day. Attached is the proposed detour on State and Town Roads.