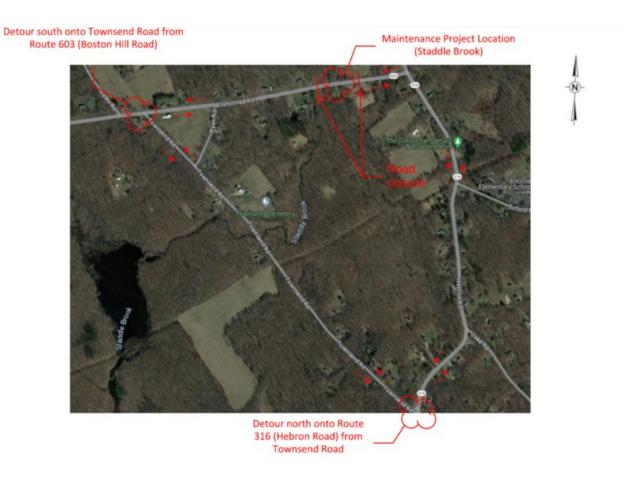

The Bureau of Highway's Office of Maintenance District 1 recently became aware of a potentially serious issue relative to the Staddle Brook culvert under Route 603 (Boston Hill Road) between MP 3.35 and MP 3.37 in the Town of Andover. The culverts convey Staddle Brook at mile point 3.36, approximately 940 feet east of Route 316 (Hebron Road).

#### Purpose and need for Maintenance:

The purpose and need of this maintenance are to replace failed sections of twin 48" RCP pipes that convey Staddle Brook (west to east) under Route 603 (Boston Hill Road). This work will require a full closure of Route 603 at Staddle Brook due to the need for heavy equipment placement in the road to effectuate and complete the repair.

A Town approval for detouring traffic onto Townsend Road for a temporary duration of approximately 7 to 10 business days will also need approval. The ADT for Route 603 is 1000 (combined) vehicles per day. Attached is the proposed detour on State and Town Roads.