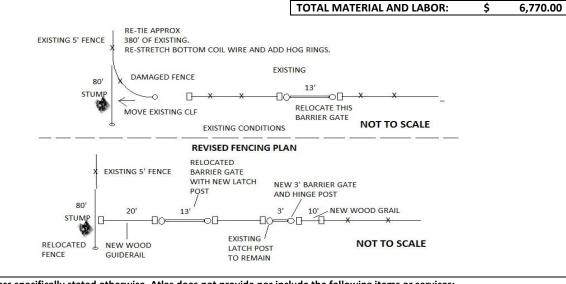

#### ANDOVER BALL FIELDS FENCE/GUIDERAIL REPAIRS AND INSTALLATION

REMOVE APPROXIMATELY 90' OF EXISTING FENCE AND INSTALL IN NEW LOCATION MORE IN LINE WITH THE EXISTING FENCE LINE. THIS FENCE WILL GO UP THE SLIGHT HILL BY THE TREE STUMP. INCLUDED IS 42' OF NEW TOP RAIL.

REMOVE EXISTING 13' BARRIER ARM GATE AND RELOCATE TO NEW LOCATION. THE LATCH POST WILL REMAIN. WE WILL INSTALL A NEW 3' WIDE BARRIER SWING GATE WITH HINGE POST AND INSTALL WOOD GUIDERAIL TO CLOSE OFF THE REMAINING PART OF THE OPENING. THE REMOVED 13' BARRIER GATE WILL BE RELOCATED AT THE END OF THE WOOD GUIDERAIL LINE BY THE CHAIN LINK FENCE. INCLUDED IS A NEW LATCH POST. WE WILL CLOSE OFF THE REMAINING OPENING WITH APPROXIMATELY 24' OF NEW GUIDERAIL.

RE-TIE APPROXIMATELY 380' OF EXISTING CHAIN LINK FENCE, RE-STRETCH BOTTOM COIL WIRE AND INSTALL HOG RINGS.

Unless specifically stated otherwise, Atlas does not provide nor include the following items or services: