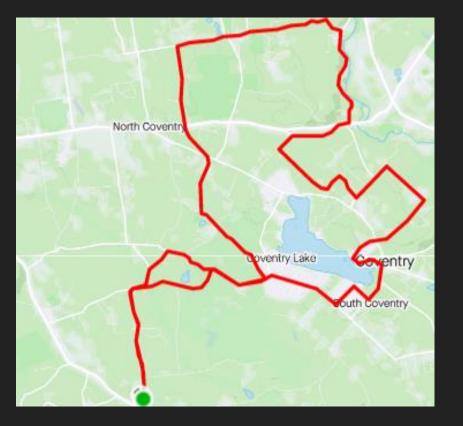

# Eagle Scout Project Charity Ride

Drew Smedley Troop 124

- This ride will take place to benefit the Andover Food Pantry
- It will consist of two routes:
  - Easy Rail Trail Ride
  - Road Ride Lap(s)
- Participants will sign up via BikeReg and make a mandatory donation as their registration fee.
- Those wishing to do donate more can use PledgeReg which is a event fundraising website
  - $\circ$   $\,$   $\,$  Friends and family of riders can donate through here.
- The ride will start and finish in a central location
  - Start/Finish
  - Feed zone
  - Parking
  - Staggered Start Times

### Road Lap Route From Long Hill

25 Miles Scenic Route Quiet Back Roads 2200 Feet of Climbing POI Include: Nathan Hale Homestead, Coventry Lake, the Willimantic River and Nathan Hale Cemetery