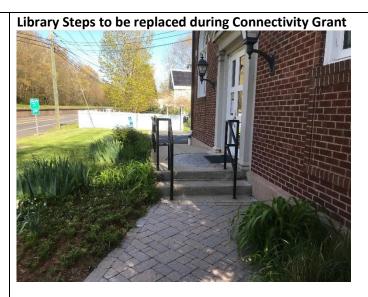

We have been able to expand the scope of the original design to include additional items since the costs are under our total. We added a picnic table and two benches at Center Street. We are adding a Bicycle Repair stand and Pump (like the Unit in Valley Falls. We are also replacing the Handicap ramp, Entrance platform and front steps to the Library as well as replacing the Railing. As you may remember this was a priority request from the library.