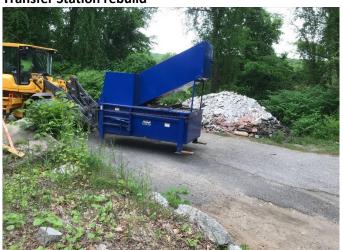

#### **Transfer Station**

Wed,6/3 quite a few people were not happy to find out they could not dump their bulky waste. We sent a mailer to all residents and P.O boxes, put it on the town website, Facebook and used the emergency alert system. I think we kind of put maximum effort into it, but we still do not get through to a lot of people

The transfer station wall rebuilding is underway.

I'm subbing out the slab for the shed and the slab for the relocated dumpster/ compactor to Modern Concrete Pumping-Much lower quote then before. Based on the new location for electrical equipment in the blue shed what makes the most sense Is to go ahead and install a complete slab in the blue building as opposed to just a small slab where the new electrical equipment will go. we had it bid out on that basis.