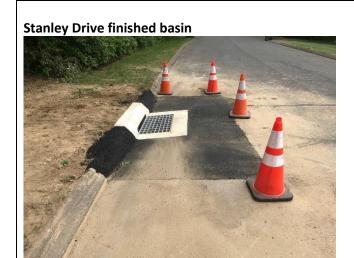

#### **Public Works**

The crew has done a lot of sweeping and prep before chipsealing operations. Roads that will be chipsealed have been scraped, swept and cracksealed. All catchbasins have been cleaned. They replaced a failing basin on Stanly DR prior to chipsealing