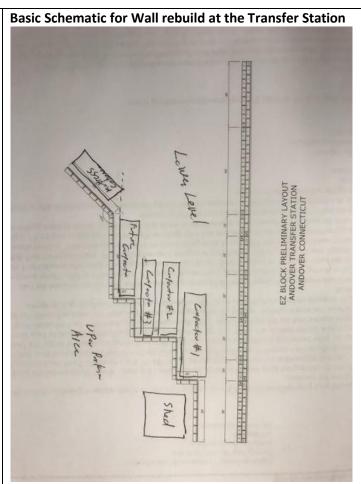

The transfer station wall rebuilding is underway.

I'm subbing out the slab for the shed and the slab for the relocated dumpster/ compactor to Modern Concrete Pumping-Much lower quote then before. Based on the new location for electrical equipment in the blue shed what makes the most sense Is to go ahead and install a complete slab in the blue building as opposed to just a small slab where the new electrical equipment will go. we had it bid out on that basis.

The replacement shed has been ordered and is expected to be delivered somewhere around June 15, it's still in construction.

For the walls, I'm electing to use easy block by united concrete for the walls instead of the previous block used on the other side. it appears to be a better product for what we're trying to accomplish. We are also changing the layout slightly to relocate the shipping container that we are required to have for mattresses.