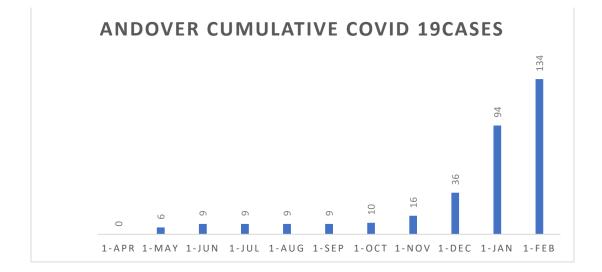

#### Covid Update as of 2-7-2021:

This is rapidly evolving. As of today 1/11 Andover has had 135 positive Covid cases and 2 deaths from the disease. Here is Andover's numbers for infection rate.

The good news is Andover's infection rate is decreasing. As we all know we are in phase 1A of the vaccine rollout and those 75 and older are eligible for the vaccine.