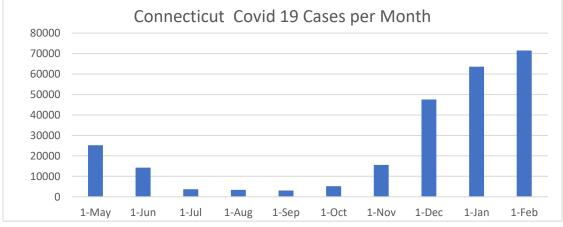

#### Covid Update as of 2-7-2021:

This is rapidly evolving. As of today 1/11 Andover has had 135 positive Covid cases and 2 deaths from the disease. Here is Andover's numbers for infection rate.

The good news is Andover's infection rate is decreasing. As we all know we are in phase 1A of the vaccine rollout and those 75 and older are eligible for the vaccine.