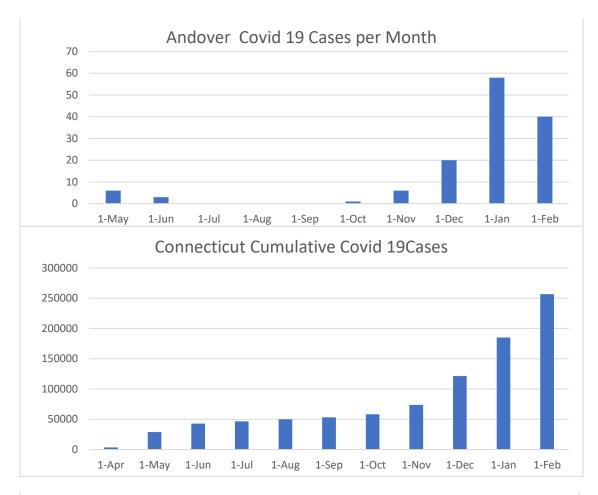

#### Covid Update as of 2-7-2021:

This is rapidly evolving. As of today 1/11 Andover has had 135 positive Covid cases and 2 deaths from the disease. Here is Andover's numbers for infection rate.

The good news is Andover's infection rate is decreasing. As we all know we are in phase 1A of the vaccine rollout and those 75 and older are eligible for the vaccine.