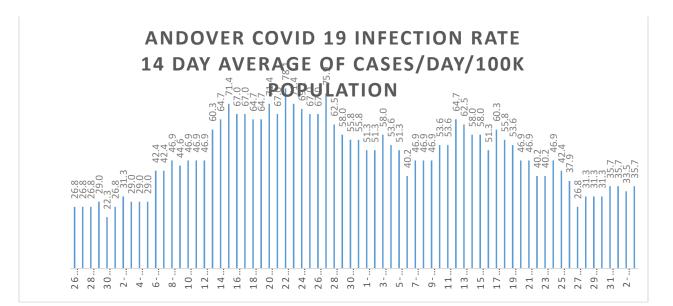

#### Covid Update as of 2-7-2021:

This is rapidly evolving. As of today 1/11 Andover has had 135 positive Covid cases and 2 deaths from the disease. Here is Andover's numbers for infection rate.

The good news is Andover's infection rate is decreasing. As we all know we are in phase 1A of the vaccine rollout and those 75 and older are eligible for the vaccine.