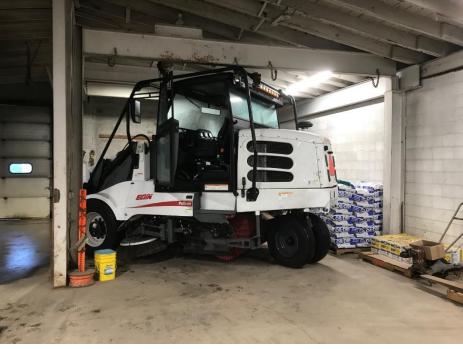

#### Sweeper

We purchased a new (used) 2010 Elgin Pelican sweeper after approval by CIP as well as BOF. Total cost \$69,900 Brand new it would be \$235,000 through Sourcewell.

We intend to auction off our old sweeper as soon as possible and are looking at our options.