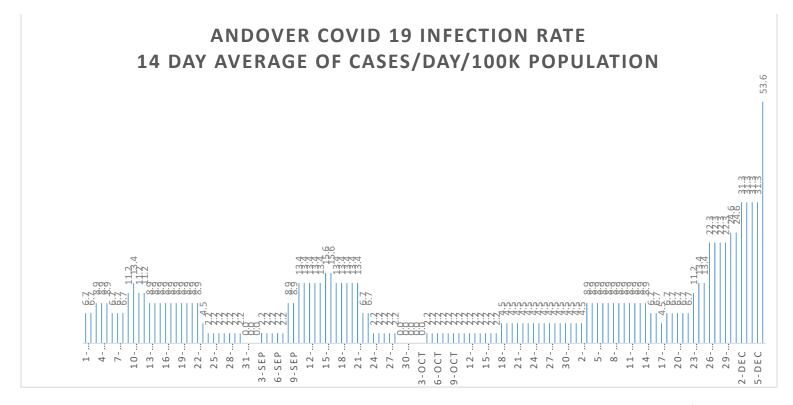

#### **COVID Update as of DEC:**

COVID cases are spiking in andover again. They have been ramping up through November an shows a big spike after thanksgiving. Currently there are no known cases of town employees.

Given the spikes, I think our current posture of requiring masks in the town hall remains appropriate and we should consider canceling in person meetings and consider a different posture for Senior Programing as all of that is inside now.