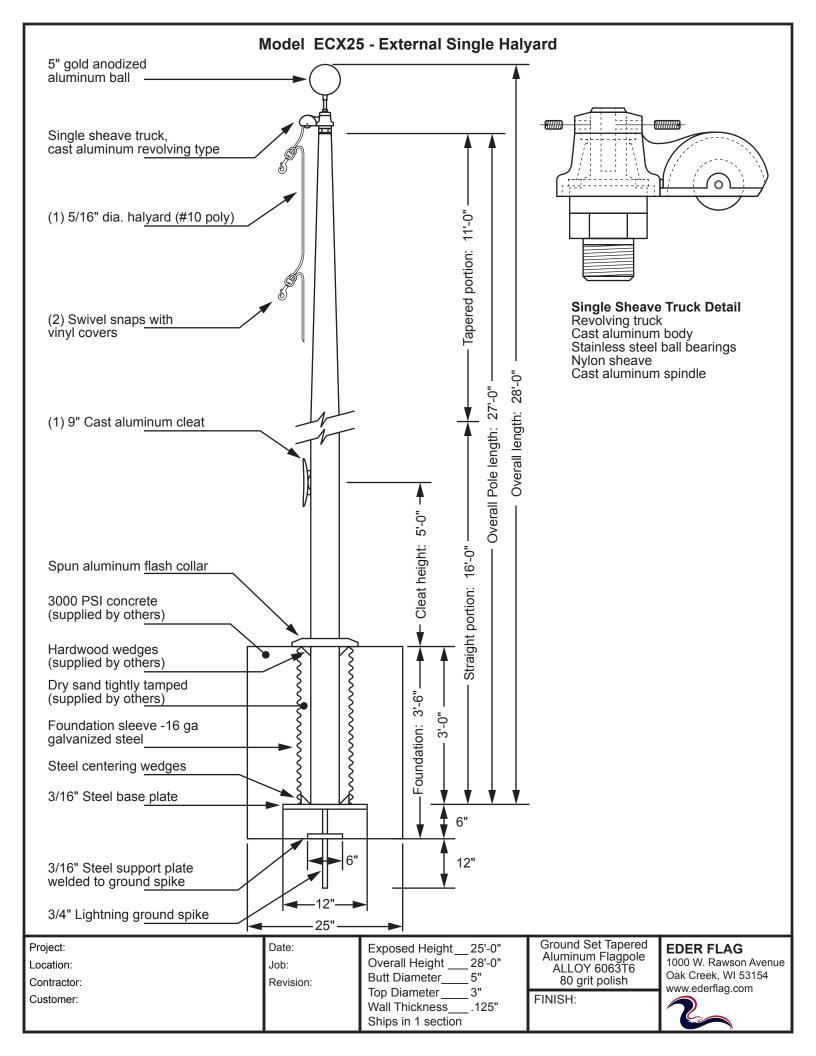

#### SHIP TO

Veterans Monument Park Joan Foran / Gerry Wright Corner of Route 6 Andover, CT 06232 860-742-8585

| DESCRIPTION                                                                                                                                   | SKU       | QTY | PRICE    | EXTENDED |
|-----------------------------------------------------------------------------------------------------------------------------------------------|-----------|-----|----------|----------|
| Convert existing 30' flagpole to external & install 2, 25' Flagpoles next to it.                                                              | Note      | 1   | 0.00     | 0.00     |
| Pole Top Adapter 4" / Silver *not sure actual top diameter*                                                                                   | 340242    | 1   | 81.32    | 81.32    |
| Revolving Threaded Single Pulley Truck Top Nylon Pulley / Silver                                                                              | 340136    | 1   | 69.55    | 69.55    |
| White Nylon Halyard - Sold by the foot 5/16"                                                                                                  | PEX146_03 | 60  | 0.43     | 25.80    |
| Stainless Steel Snap With Snapcover                                                                                                           | PEX150_01 | 2   | 23.00    | 46.00    |
| Labor for Installation of Flagpole Project *Weather & Conditions Permitting*                                                                  | Labor     | 1   | 1,476.30 | 1,476.30 |
| Concrete / Project Materials                                                                                                                  | 3446      | 1   | 250.00   | 250.00   |
| *1 Year Parts & Labor Warranty *5 Year Foundation Warranty                                                                                    | Note      | 1   | 0.00     | 0.00     |
| Aluminum Flagpole - 25' (Exposed) - 1 Piece - External Halyard - Satin (Bare Aluminum) - 5" Butt - 3" Top125" Wall - 129 lbs - Max Flag 5'x8' | 320194    | 2   | 1,280.00 | 2,560.00 |
| Double Row Solar Flagpole Top Light                                                                                                           | csl003    | 3   | 128.40   | 385.20   |