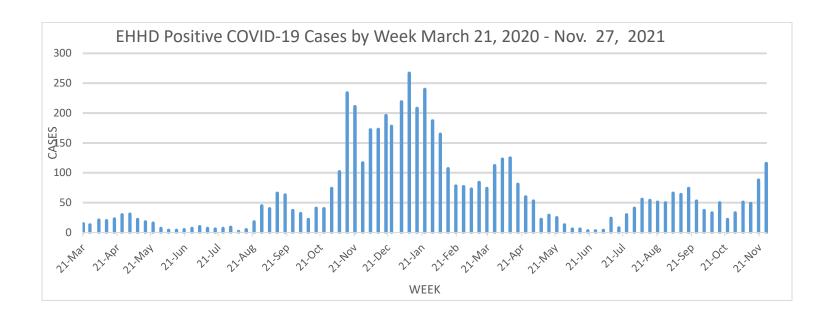

#### **Eastern Highlands Health District COVID-19 Update**

DATE: 12/4/2021 TIME: 8:00 AM COMPLETED BY: A. Bloom

#### **TOWN LEVEL DATA**

| TOWN                  | Andover | Ashford | Bolton | Chaplin | Columbia | Coventry | Mansfield | Non-student | Scotland ++ | Tolland | Willington | EHHD<br>Totals |
|-----------------------|---------|---------|--------|---------|----------|----------|-----------|-------------|-------------|---------|------------|----------------|
| Cumulative<br>Cases   | 227     | 351     | 357    | 180     | 463      | 976      | 1,716     |             | 59          | 1,191   | 394        | 5,914          |
| Change from last week | 8       | 10      | 8      | 7       | 10       | 21       | 25        | (23)        | 2           | 15      | 11         | 117            |
| Two week change       | 10      | 21      | 11     | 14      | 19       | 40       | 41        | (35)        | 2           | 30      | 16         | 204            |
| Deaths                | 4       | 5       | 6      | 0       | 6        | 8        | 28        | (28)        | 2           | 20      | 3          | 82             |

**CONNECTICUT TOTALS (December 1, 2021)** 

| Number of cumulative cases | Change from last week | Change from two weeks | Current hospitalizations* | Two week change in hospitalizations | Deaths |
|----------------------------|-----------------------|-----------------------|---------------------------|-------------------------------------|--------|
| 418,473                    | 5,939                 | 12,354                | 414                       | 173                                 | 8,909  |

Data Sources: CTEDSS and CT DPH; cumulative town counts as of 12/1/2021; reporting period for two week town level case counts is 11/14/2021 through 11/27/2021.

\*Current (net) number of hospitalizations; it is not a cumulative count. ++ Scotland likely to be lower than actual positive cases due to residents using Baltic, North Windham and Hampton as a mailing address.