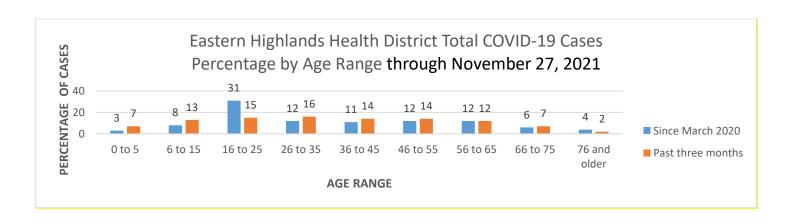

#### **Eastern Highlands Health District COVID-19 Update**

DATE: 12/4/2021 TIME: 8:00 AM COMPLETED BY: A. Bloom

Data Sources: CTEDSS and CT DPH; cumulative town counts as of 12/1/2021; reporting period for two week town level case counts is 11/14/2021 through 11/27/2021.

\*Current (net) number of hospitalizations; it is not a cumulative count. ++ Scotland likely to be lower than actual positive cases due to residents using Baltic, North Windham and Hampton as a mailing address.