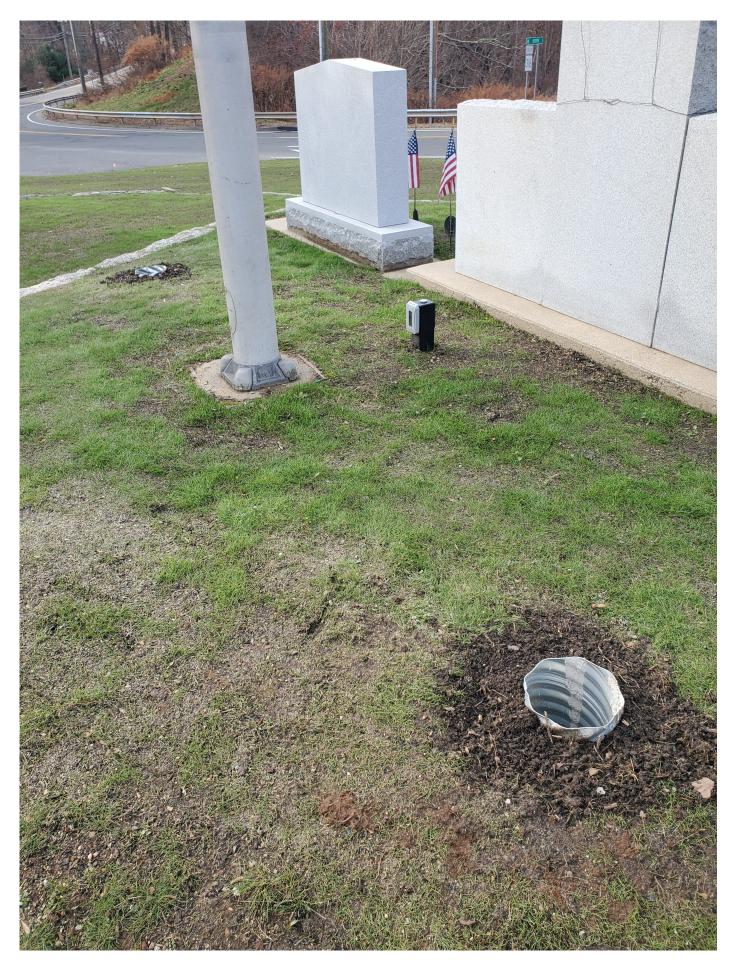

#### **Andover Veterans Monument:**

Construction mostly complete. We are anticipating the installation of the flagpoles in the next week or so

#### **Andover Veterans Monument:**

- Sprinkler system installed, tested and drained
- Plumbing connections work by John Kaulbak including backflow preventor, sand filter, blow out connections etc finished and removed for winter and drained back
- Electrical and low voltage lighting completed and Functional
- Topsoil and seeding Completed
- Awaiting installation of Flagpoles (2)
- Awaiting brick for new section of walkways
- Awaiting 2 additional monuments already agreed to by BOS

Flagpole Installation