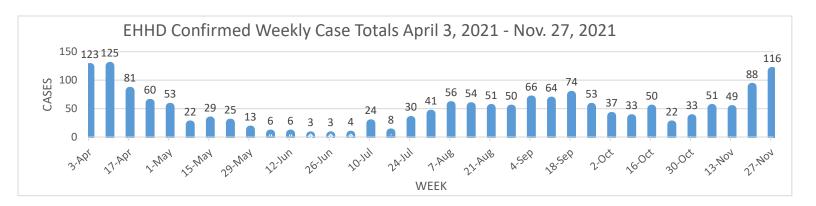

#### **Eastern Highlands Health District COVID-19 Update**

DATE: 12/4/2021 TIME: 8:00 AM COMPLETED BY: A. Bloom

#### **TOWN LEVEL DATA**

| TOWN                  | Andover | Ashford | Bolton | Chaplin | Columbia | Coventry | Mansfield | Non-student | Scotland ++ | Tolland | Willington | EHHD<br>Totals |
|-----------------------|---------|---------|--------|---------|----------|----------|-----------|-------------|-------------|---------|------------|----------------|
| Cumulative<br>Cases   | 227     | 351     | 357    | 180     | 463      | 976      | 1,716     |             | 59          | 1,191   | 394        | 5,914          |
| Change from last week | 8       | 10      | 8      | 7       | 10       | 21       | 25        | (23)        | 2           | 15      | 11         | 117            |
| Two week change       | 10      | 21      | 11     | 14      | 19       | 40       | 41        | (35)        | 2           | 30      | 16         | 204            |
| Deaths                | 4       | 5       | 6      | 0       | 6        | 8        | 28        | (28)        | 2           | 20      | 3          | 82             |

Data Sources: CTEDSS and CT DPH; cumulative town counts as of 12/1/2021; reporting period for two week town level case counts is 11/14/2021 through 11/27/2021.

\*Current (net) number of hospitalizations; it is not a cumulative count. ++ Scotland likely to be lower than actual positive cases due to residents using Baltic, North Windham and Hampton as a mailing address.