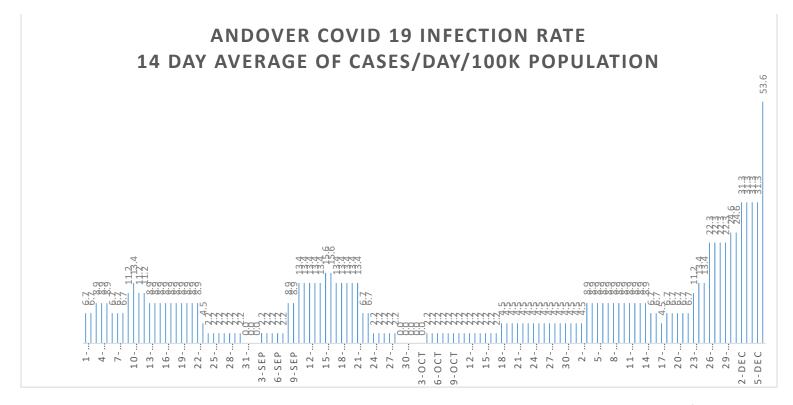

#### **COVID Update as of DEC:**

COVID cases are spiking in andover again. They have been ramping up through November an shows a big spike after thanksgiving. Currently there are no known cases of town employees.

Given the spikes, I think our current posture of requiring masks in the town hall remains appropriate and we should consider canceling in person meetings and consider a different posture for Senior Programing as all of that is inside now.

As far as I know all employees in the town hall, public works and the transfer station are either fully vaccinated or have contracted covid recently so risk to the town as employers is minimal.

For those seeking a COVID-19 booster shot, or a vaccination for ages 5 to 11 here is the link to find vaccine providers in the area – <a href="https://www.vaccines.gov">www.vaccines.gov</a>