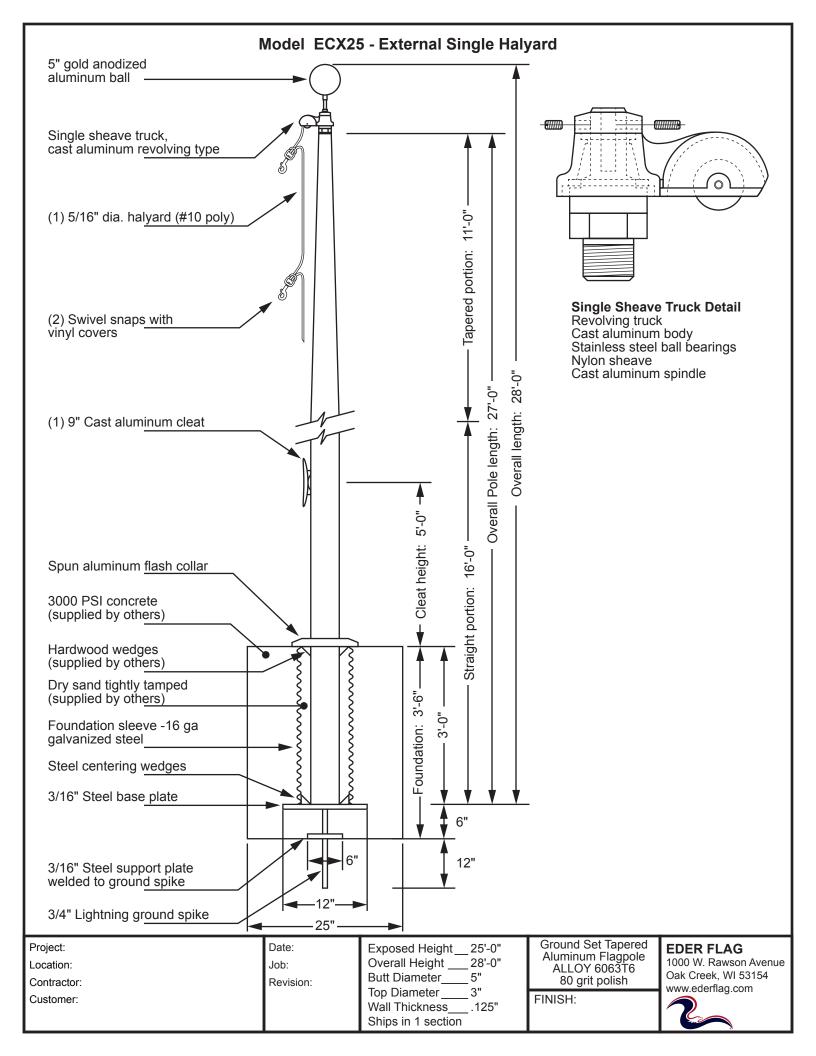

  - i. Flag Polesii. Battlefield Cross
  - iii. Irrigation
- e. DEEP Grants
  - i. Coventry Nathan Hale Loop
  - ii. Route 316 Multi Use Path
- Animal Control with NECOG
- 2022 Regular Meeting Schedule
- 9. Approval of Meeting Minutes
  - a. Wednesday, September 22<sup>nd</sup> 2021 Regular Meeting Minutes
  - b. Wednesday, October 13th, 2021 Special Meeting Minutes
- 10. Liaison Reports
- 11. Board Open Discussion
- 12. Public Speak
- 13. Adjournment