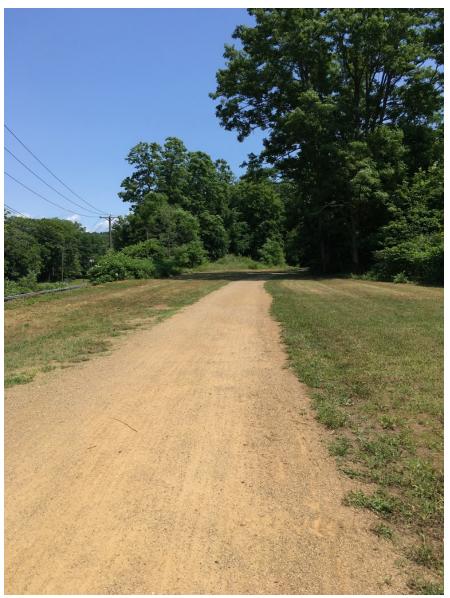

#### Area to be converted:

Stage 1: the "Meadow" -- the wide, flat area on the side of the Rail Trail close to the Jersey barriers at the end of Center Street (left of the trail in this picture).

Stage 2: The area on the other side of the trail (right of the trail in this picture).

Proposed area for Pollinator Pathway and Monarch Way Station, July 4, 2020

These areas have been mowed all summer. There is hardly a flower to be seen anywhere. There is not a bee or a butterfly to be seen. Mugwort, Japanese knotweed, and black locust seedlings are taking over the whole area on the side of the trail closest to the Jersey barriers.