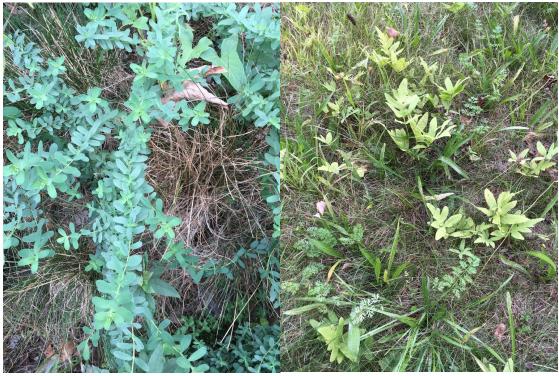

The existing vegetation = a mix of native grasses, lawn grasses, native wildflowers, and invasive forbs, vines, and shrub species. Some of these are quite effective at holding soil; we should encourage them, especially Virginia Creeper, St. Johnswort, and Sensitive Fern. There is also a good amount of poison ivy, which is undesirable.

Virginia Creeper establishing itself on the Bank, September 17, 2020

Common St. Johnswort and Sensitive Fern establishing on the Bank, 2020

All three of these species will serve the purpose of stabilizing the soil, and will maintain a neat, low profile on the slope.