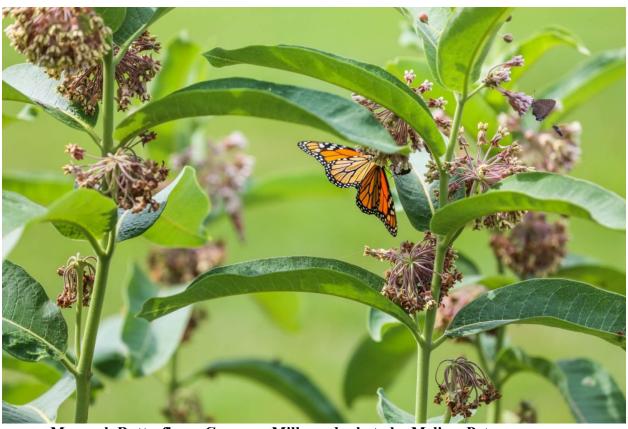

#### (5) Install Interpretive Signage

Monarch Waystation Sign (monarchwatch.org)

Monarch Butterfly on Common Milkweed, photo by Melissa Peterson https://thebloomingfarmhouse.com/2019/07/30/becoming-a-certified-monarch-waystation/