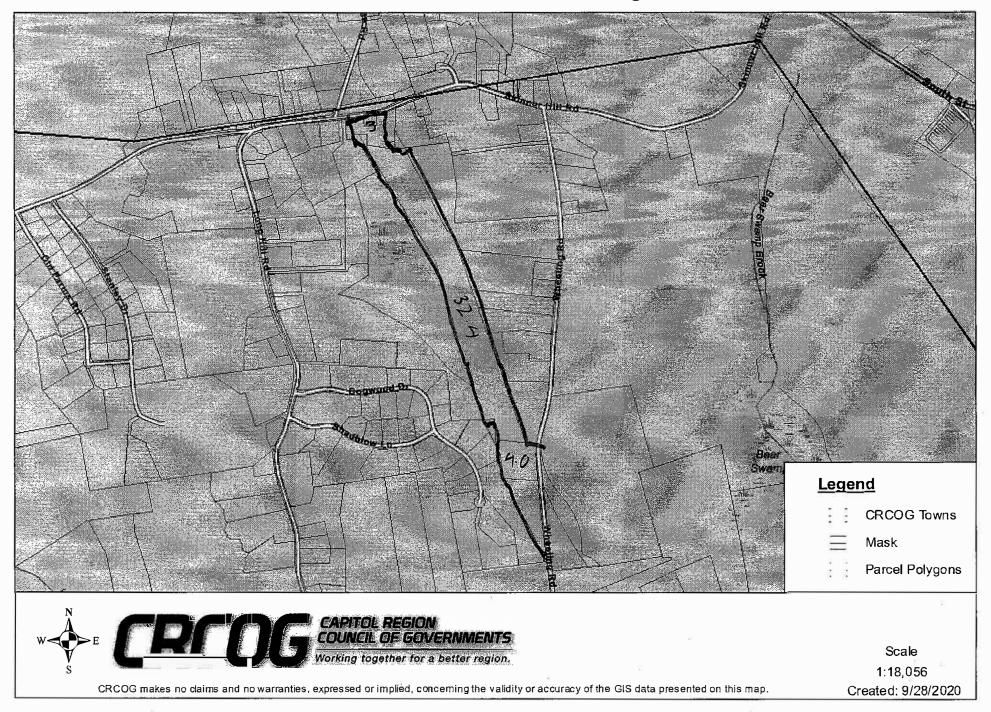

## **Forestry**

I examined all the property's that are large enough to justify a forestry management program

| potential | recently logged |
|-----------|-----------------|
| 18.6      |                 |
| 35        | 80              |
| 5         | 3.9             |
| 9.9       | 2.2             |
| 2         | 70.05           |
| 4.4       | 3               |
| 3.3       |                 |
| 2.1       | total           |
| 2.3       | 159.15          |
| 2.65      |                 |
| 2.33      |                 |
| 4.66      |                 |
| 5.1       |                 |
| 14.3      |                 |
| 32.4      |                 |
| 4         |                 |
| 3         |                 |
| 15.1      |                 |
| total     |                 |
| 166.14    |                 |

Included in your packet are the CRCOG GIS maps of the properties

I discussed it with Rick Zulic of Datum Engineering Will set up a meeting with Scott Person and myself.

Eric Anderson Town Administrator