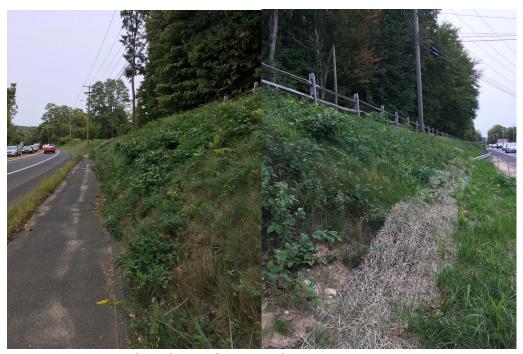

"The Bank," September 17, 2020

The 45° slope is not likely to be held in place by lawn grasses, however; it will always be subject to erosion, as shown below:

Attempt to remediate erosion by planting more lawn grass, photo Sept. 17, 2020

Therefore, any attempt at remediation of the appearance of the bank should begin with a plan to **control erosion** using plants with extensive root systems that will hold the soil in heavy rains. Whatever we plant will also have to be able to survive drought, since there is no way this bank will ever be irrigated.