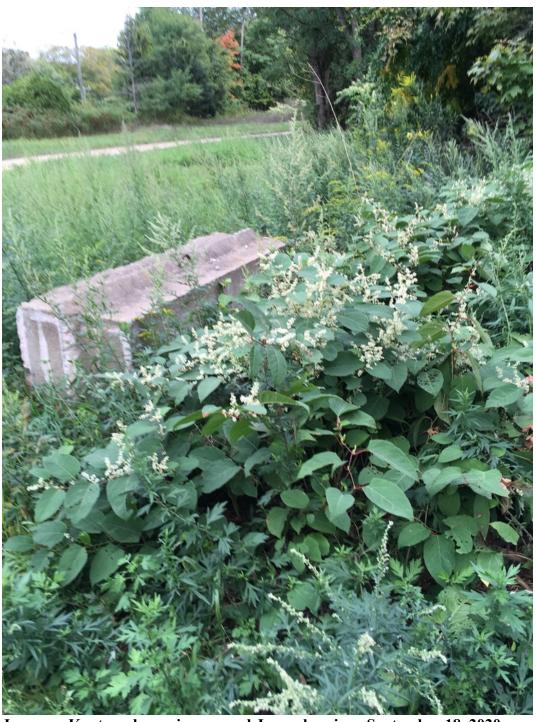

Japanese Knotweed Stiltgrass Crabgrass Plantain Mugwort

Japanese Knotweed on the Bank, September 17, 2020

Proposed area for Pollinator Pathway and Monarch Way Station, July 4, 2020

These areas have been mowed all summer. There is hardly a flower to be seen anywhere. There is not a bee or a butterfly to be seen. Mugwort, Japanese knotweed, and black locust seedlings are taking over the whole area on the side of the trail closest to the Jersey barriers.

Mugwort, Japanese Knotweed, and black locusts on the side of the trail closest to the Jersey barriers, September 18, 2020

Japanese Knotweed growing around Jersey barriers, September 18, 2020

Mugwort growing around Jersey barriers, September 18, 2020