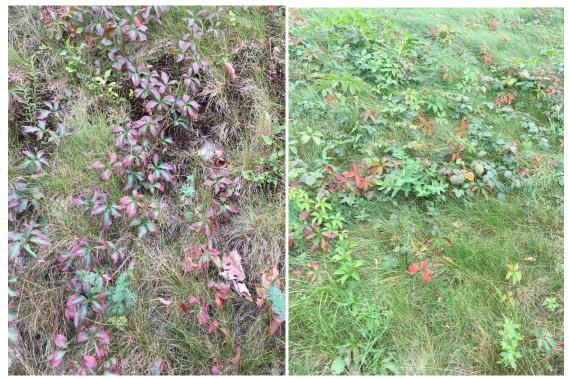

The existing vegetation = a mix of native grasses, lawn grasses, native wildflowers, and invasive forbs, vines, and shrub species. Some of these are quite effective at holding soil; we should encourage them, especially Virginia Creeper, St. Johnswort, and Sensitive Fern. There is also a good amount of poison ivy, which is undesirable.

Virginia Creeper establishing itself on the Bank, September 17, 2020

Common St. Johnswort and Sensitive Fern establishing on the Bank, 2020

All three of these species will serve the purpose of stabilizing the soil, and will maintain a neat, low profile on the slope.