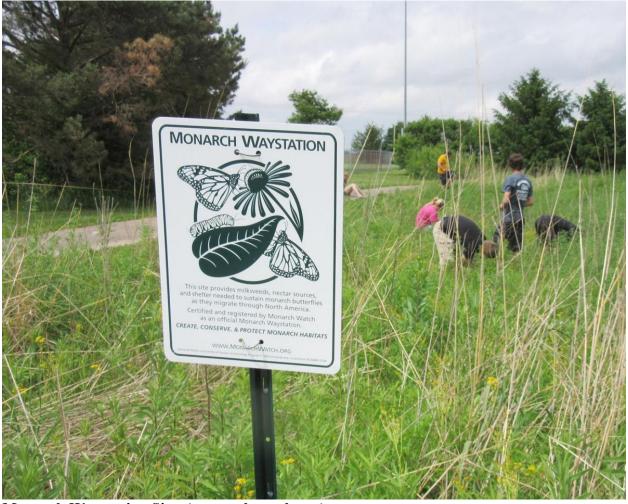

#### (5) Install Interpretive Signage

Monarch Waystation Sign (monarchwatch.org)

Monarch Butterfly on Common Milkweed, photo by Melissa Peterson https://thebloomingfarmhouse.com/2019/07/30/becoming-a-certified-monarch-waystation/