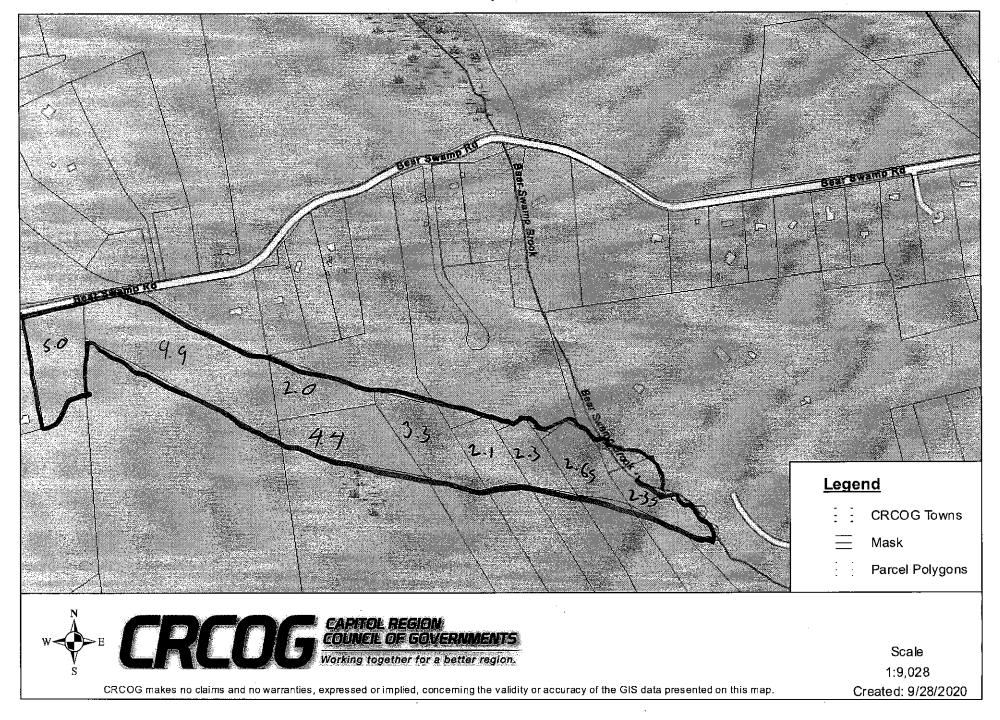

## **Forestry**

I examined all the property's that are large enough to justify a forestry management program

| potential | recently logged |
|-----------|-----------------|
| 18.6      |                 |
| 35        | 80              |
| 5         | 3.9             |
| 9.9       | 2.2             |
| 2         | 70.05           |
| 4.4       | 3               |
| 3.3       |                 |
| 2.1       | total           |
| 2.3       | 159.15          |
| 2.65      |                 |
| 2.33      |                 |
| 4.66      |                 |
| 5.1       |                 |
| 14.3      |                 |
| 32.4      |                 |
| 4         |                 |
| 3         |                 |
| 15.1      |                 |
| total     |                 |
| 166.14    |                 |

Included in your packet are the CRCOG GIS maps of the properties

I discussed it with Rick Zulic of Datum Engineering Will set up a meeting with Scott Person and myself.

Eric Anderson Town Administrator