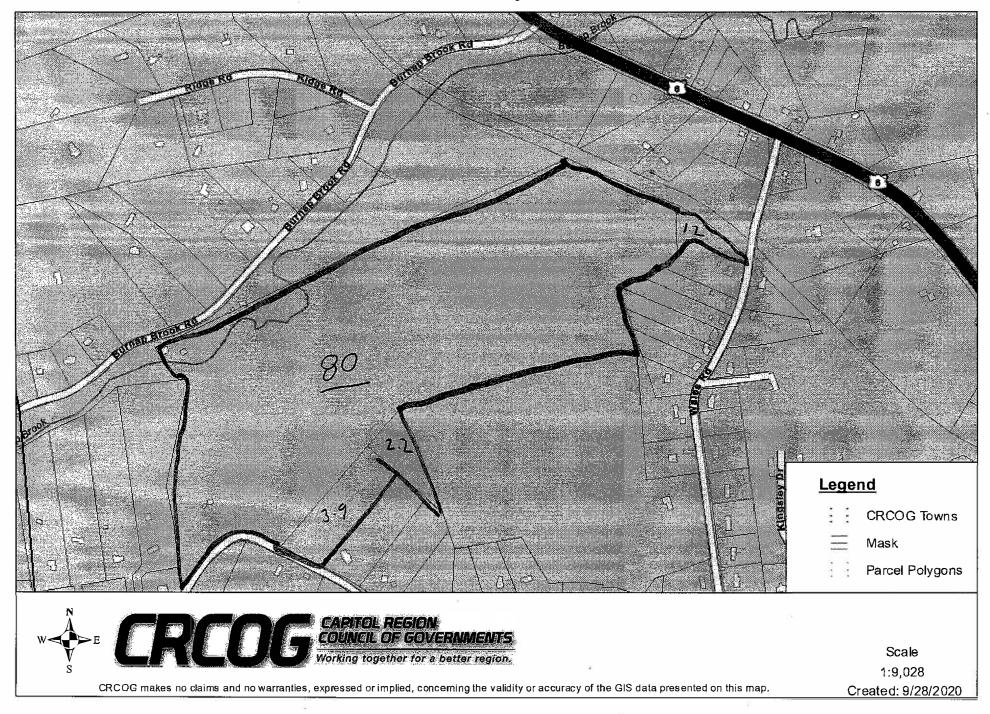

## **Forestry**

I examined all the property's that are large enough to justify a forestry management program

| potential | recently logged |
|-----------|-----------------|
| 18.6      |                 |
| 35        | 80              |
| 5         | 3.9             |
| 9.9       | 2.2             |
| 2         | 70.05           |
| 4.4       | 3               |
| 3.3       |                 |
| 2.1       | total           |
| 2.3       | 159.15          |
| 2.65      |                 |
| 2.33      |                 |
| 4.66      |                 |
| 5.1       |                 |
| 14.3      |                 |
| 32.4      |                 |
| 4         |                 |
| 3         |                 |
| 15.1      |                 |
| total     |                 |
| 166.14    |                 |

Included in your packet are the CRCOG GIS maps of the properties

I discussed it with Rick Zulic of Datum Engineering Will set up a meeting with Scott Person and myself.

Eric Anderson Town Administrator