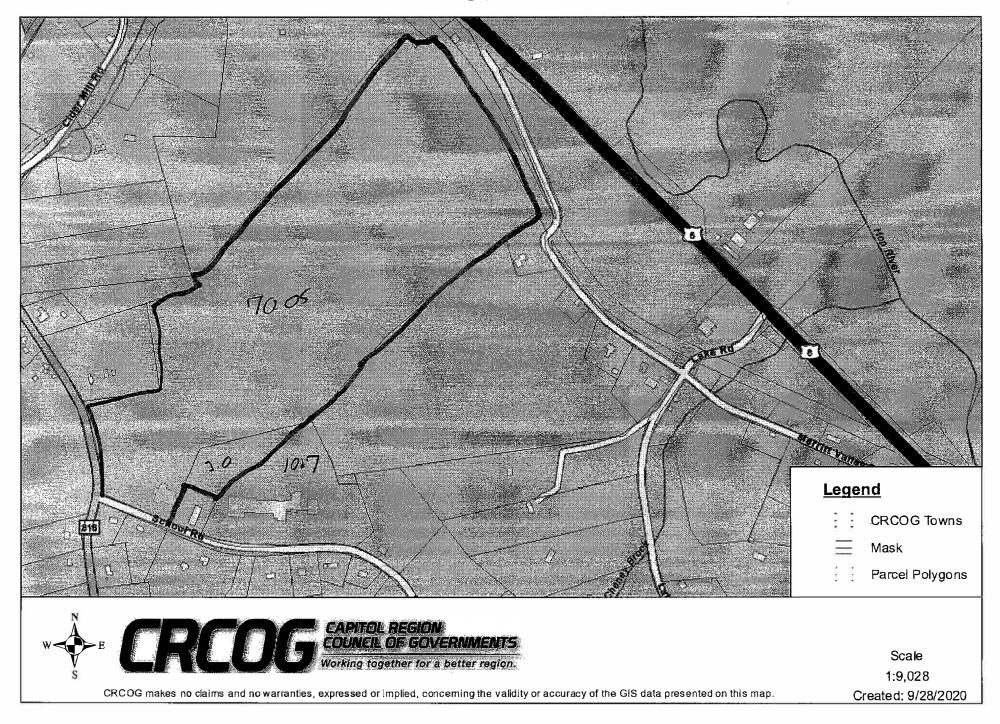

## **Forestry**

I examined all the property's that are large enough to justify a forestry management program

| potential | recently logged |
|-----------|-----------------|
| 18.6      |                 |
| 35        | 80              |
| 5         | 3.9             |
| 9.9       | 2.2             |
| 2         | 70.05           |
| 4.4       | 3               |
| 3.3       |                 |
| 2.1       | total           |
| 2.3       | 159.15          |
| 2.65      |                 |
| 2.33      |                 |
| 4.66      |                 |
| 5.1       |                 |
| 14.3      |                 |
| 32.4      |                 |
| 4         |                 |
| 3         |                 |
| 15.1      |                 |
| total     |                 |
| 166.14    |                 |

Included in your packet are the CRCOG GIS maps of the properties

I discussed it with Rick Zulic of Datum Engineering Will set up a meeting with Scott Person and myself.

Eric Anderson Town Administrator