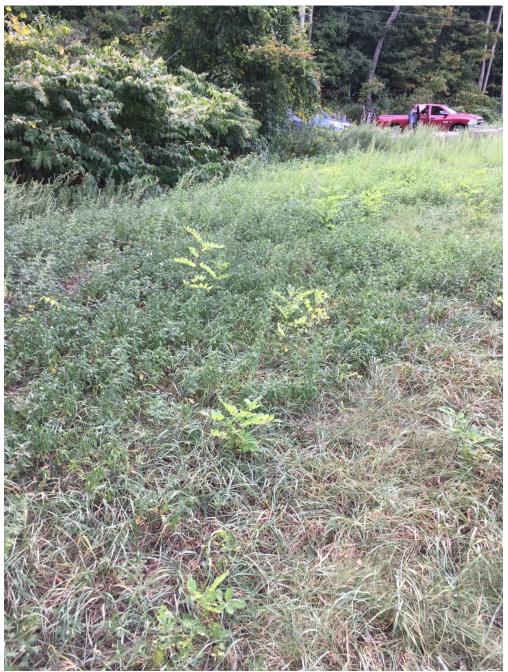

Proposed area for Pollinator Pathway and Monarch Way Station, July 4, 2020

These areas have been mowed all summer. There is hardly a flower to be seen anywhere. There is not a bee or a butterfly to be seen. Mugwort, Japanese knotweed, and black locust seedlings are taking over the whole area on the side of the trail closest to the Jersey barriers.

Mugwort, Japanese Knotweed, and black locusts on the side of the trail closest to the Jersey barriers, September 18, 2020

Japanese Knotweed growing around Jersey barriers, September 18, 2020

Mugwort growing around Jersey barriers, September 18, 2020