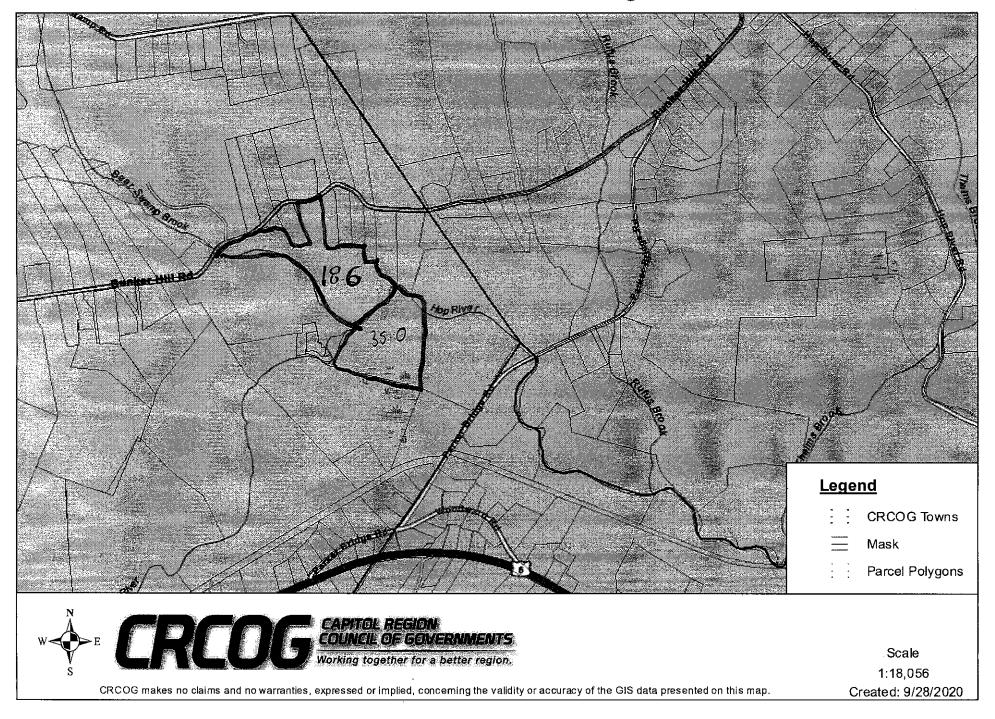

## **Forestry**

I examined all the property's that are large enough to justify a forestry management program

| potential | recently logged |
|-----------|-----------------|
| 18.6      |                 |
| 35        | 80              |
| 5         | 3.9             |
| 9.9       | 2.2             |
| 2         | 70.05           |
| 4.4       | 3               |
| 3.3       |                 |
| 2.1       | total           |
| 2.3       | 159.15          |
| 2.65      |                 |
| 2.33      |                 |
| 4.66      |                 |
| 5.1       |                 |
| 14.3      |                 |
| 32.4      |                 |
| 4         |                 |
| 3         |                 |
| 15.1      |                 |
| total     |                 |
| 166.14    |                 |

Included in your packet are the CRCOG GIS maps of the properties

I discussed it with Rick Zulic of Datum Engineering Will set up a meeting with Scott Person and myself.

Eric Anderson Town Administrator