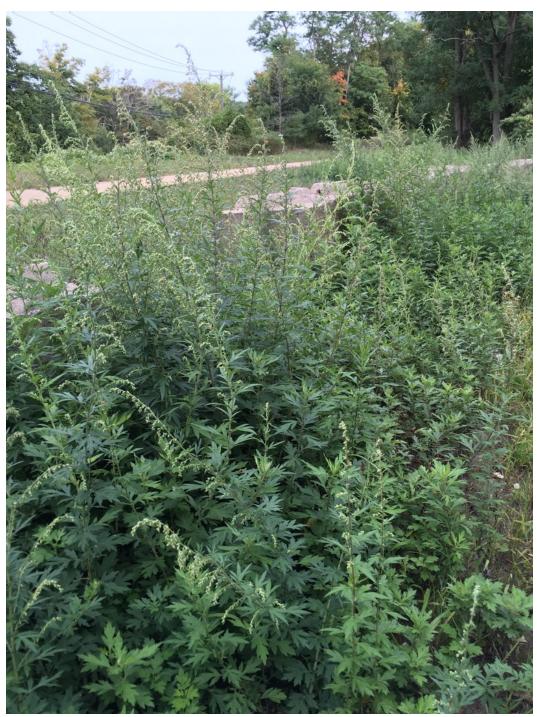

Proposed area for Pollinator Pathway and Monarch Way Station, July 4, 2020

These areas have been mowed all summer. There is hardly a flower to be seen anywhere. There is not a bee or a butterfly to be seen. Mugwort, Japanese knotweed, and black locust seedlings are taking over the whole area on the side of the trail closest to the Jersey barriers.

Mugwort, Japanese Knotweed, and black locusts on the side of the trail closest to the Jersey barriers, September 18, 2020

Japanese Knotweed growing around Jersey barriers, September 18, 2020

Mugwort growing around Jersey barriers, September 18, 2020