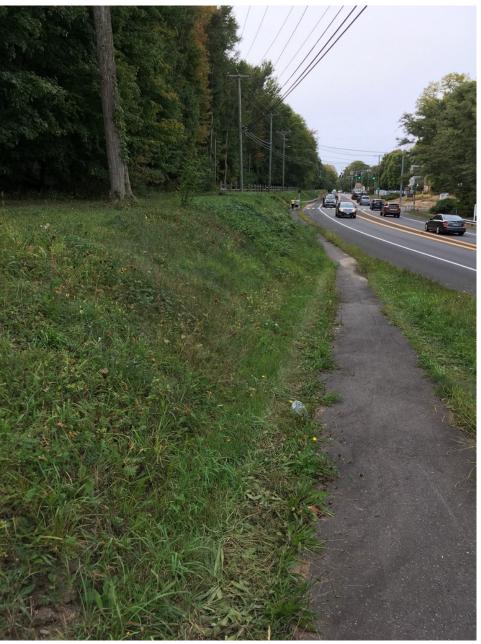

# Plan for Improvement of "The Bank" along Route 6 Andover Conservation Commission September 2020

This north-facing slope is not on town land; it's on state land. Nevertheless, it is in the center of town, and thus highly visible to townspeople and passers-through alike. Many townspeople think it embarrassingly unkempt-looking, and would prefer a groomed "lawn." In the past, it has been seeded with lawn grasses. The bank is shaded in the morning, sunny in the afternoon.

"The Bank," September 17, 2020

The 45° slope is not likely to be held in place by lawn grasses, however; it will always be subject to erosion, as shown below:

Attempt to remediate erosion by planting more lawn grass, photo Sept. 17, 2020