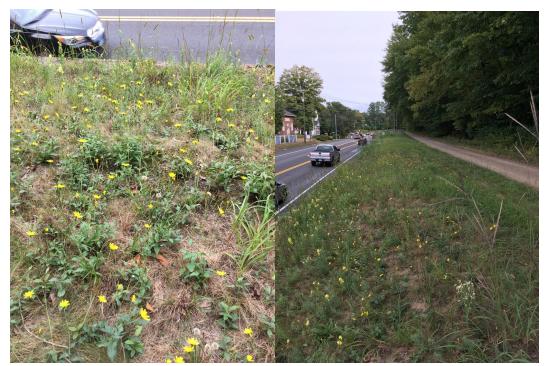

# Plan for Improvement of "The Bank" along Route 6 Andover Conservation Commission September 2020

This north-facing slope is not on town land; it's on state land. Nevertheless, it is in the center of town, and thus highly visible to townspeople and passers-through alike. Many townspeople think it embarrassingly unkempt-looking, and would prefer a groomed "lawn." In the past, it has been seeded with lawn grasses. The bank is shaded in the morning, sunny in the afternoon.

"The Bank," September 17, 2020

The 45° slope is not likely to be held in place by lawn grasses, however; it will always be subject to erosion, as shown below:

Attempt to remediate erosion by planting more lawn grass, photo Sept. 17, 2020