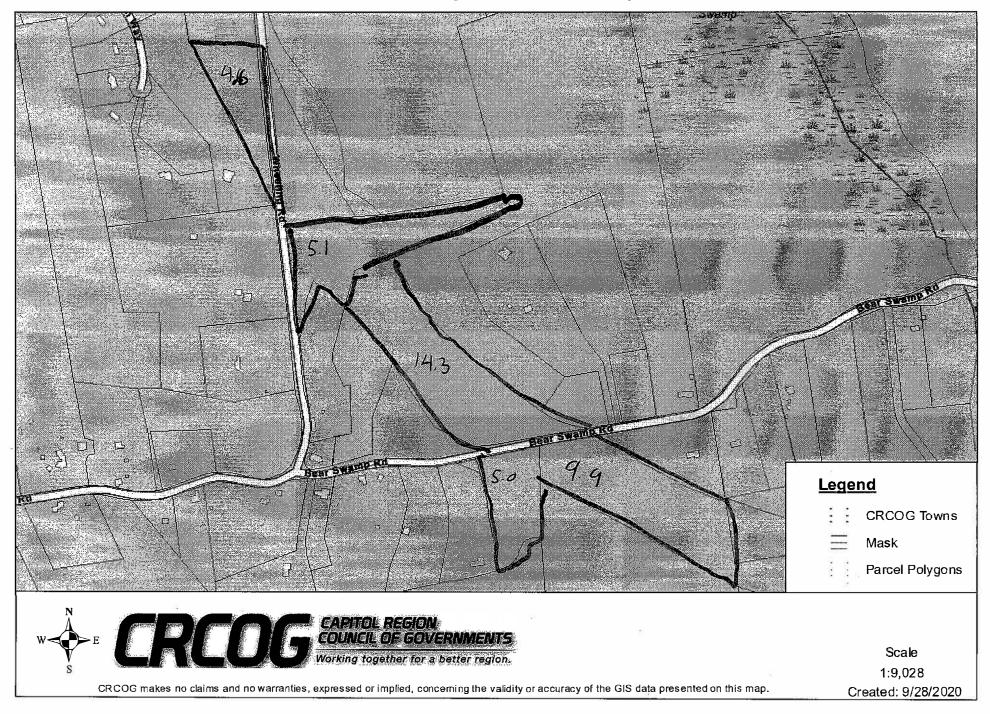

## **Forestry**

I examined all the property's that are large enough to justify a forestry management program

| potential | recently logged |
|-----------|-----------------|
| 18.6      |                 |
| 35        | 80              |
| 5         | 3.9             |
| 9.9       | 2.2             |
| 2         | 70.05           |
| 4.4       | 3               |
| 3.3       |                 |
| 2.1       | total           |
| 2.3       | 159.15          |
| 2.65      |                 |
| 2.33      |                 |
| 4.66      |                 |
| 5.1       |                 |
| 14.3      |                 |
| 32.4      |                 |
| 4         |                 |
| 3         |                 |
| 15.1      |                 |
| total     |                 |
| 166.14    |                 |

Included in your packet are the CRCOG GIS maps of the properties

I discussed it with Rick Zulic of Datum Engineering Will set up a meeting with Scott Person and myself.

Eric Anderson Town Administrator