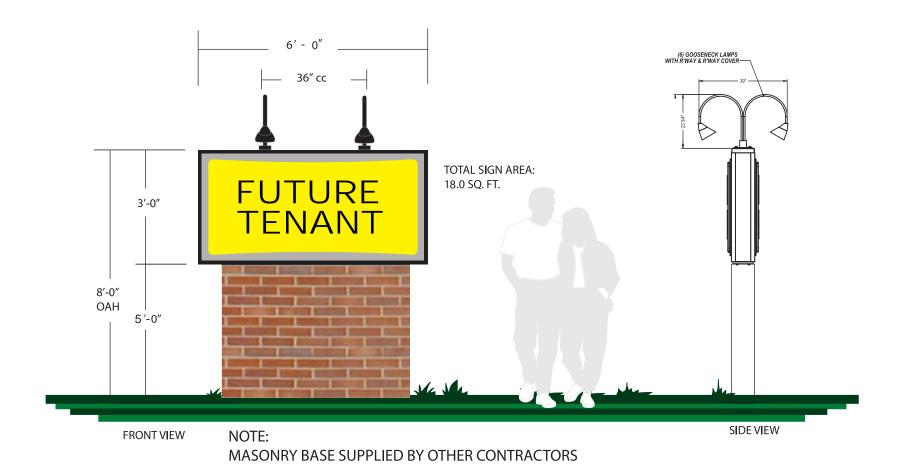

DISCLAIMER: Renderings are for graphic purposes only and not intended for actual construction dimensions. For windload requirements, actual dimensions and mounting detail, please refer to engineering specifications and install drawings. **Everbrite** These drawings and designs are the exclusive property of Everbrite LLC Use of, or duplication in any manner without express written permission of Everbrite LLC is prohibited. Customer Approval: Graphics and colors on file will be used unless otherwise specified by Customer: Description: customer. Please review drawing carefully. By signing below, you agree to graphics as Project No: 365421 Scale: 3/8" = 1' shown above, and to location of sign as shown. Please return signed copy back to Everbrite. Drawn By: DB Date: 6/7/17 CUSTOMER SIGNATURE DATE Revised: Location & Site No: Site: Revised: LANDLORD SIGNATURE DATE