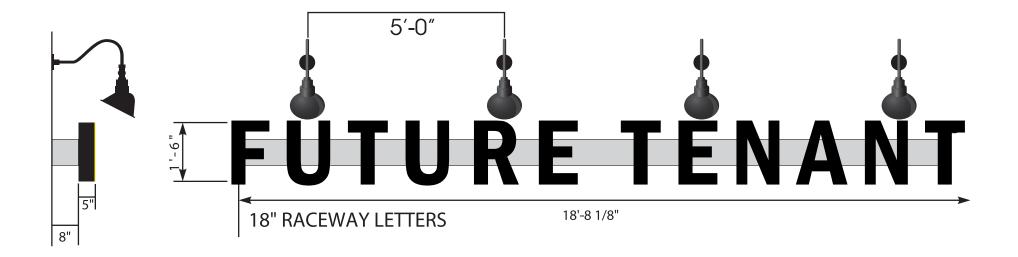

| SIGN                | SQ. FT.       |               |  |  |
|---------------------|---------------|---------------|--|--|
|                     | ACTUAL        | BOXED METHOD  |  |  |
| 18" RACEWAY LETTERS | 15.59 sq. ft. | 28.02 sq. ft. |  |  |

| <b>Everbrite</b>    | DISCLAIMER: Renderings are for graphic purposes only and not intended for actual construction dimensions. For windload requirements, actual dimensions and mounting detail, please refer to engineering specifications and install drawings.  These drawings and designs are the exclusive property of Everbrite LLC Use of, or duplication in any manner without express written permission of Everbrite LLC is prohibited. |                                        |                                                                                                                                                                                                                                                   |      |  |
|---------------------|------------------------------------------------------------------------------------------------------------------------------------------------------------------------------------------------------------------------------------------------------------------------------------------------------------------------------------------------------------------------------------------------------------------------------|----------------------------------------|---------------------------------------------------------------------------------------------------------------------------------------------------------------------------------------------------------------------------------------------------|------|--|
| Customer:           |                                                                                                                                                                                                                                                                                                                                                                                                                              | Description: 18" NI Channel Letter Set | Customer Approval: Unless specified by customer, all depth of embossing will be determined by Everbrite Engineering or existing customer specifications on file. Colors and graphics on file will be used unless otherwise specified by customer. |      |  |
| Project No:         | Scale:                                                                                                                                                                                                                                                                                                                                                                                                                       | with Gooseck Lamps                     | Please read carefully, check appropriate box and fax back to Everbrite: Sketch OK as is New sketch                                                                                                                                                |      |  |
| Date: 2/8/16        | Drawn By: DB                                                                                                                                                                                                                                                                                                                                                                                                                 |                                        |                                                                                                                                                                                                                                                   |      |  |
| Location & Site No: | •                                                                                                                                                                                                                                                                                                                                                                                                                            | Revised:                               | CUSTOMER SIGNATURE                                                                                                                                                                                                                                | DATE |  |
|                     |                                                                                                                                                                                                                                                                                                                                                                                                                              | Revised:                               | LANDLORD SIGNATURE                                                                                                                                                                                                                                | DATE |  |