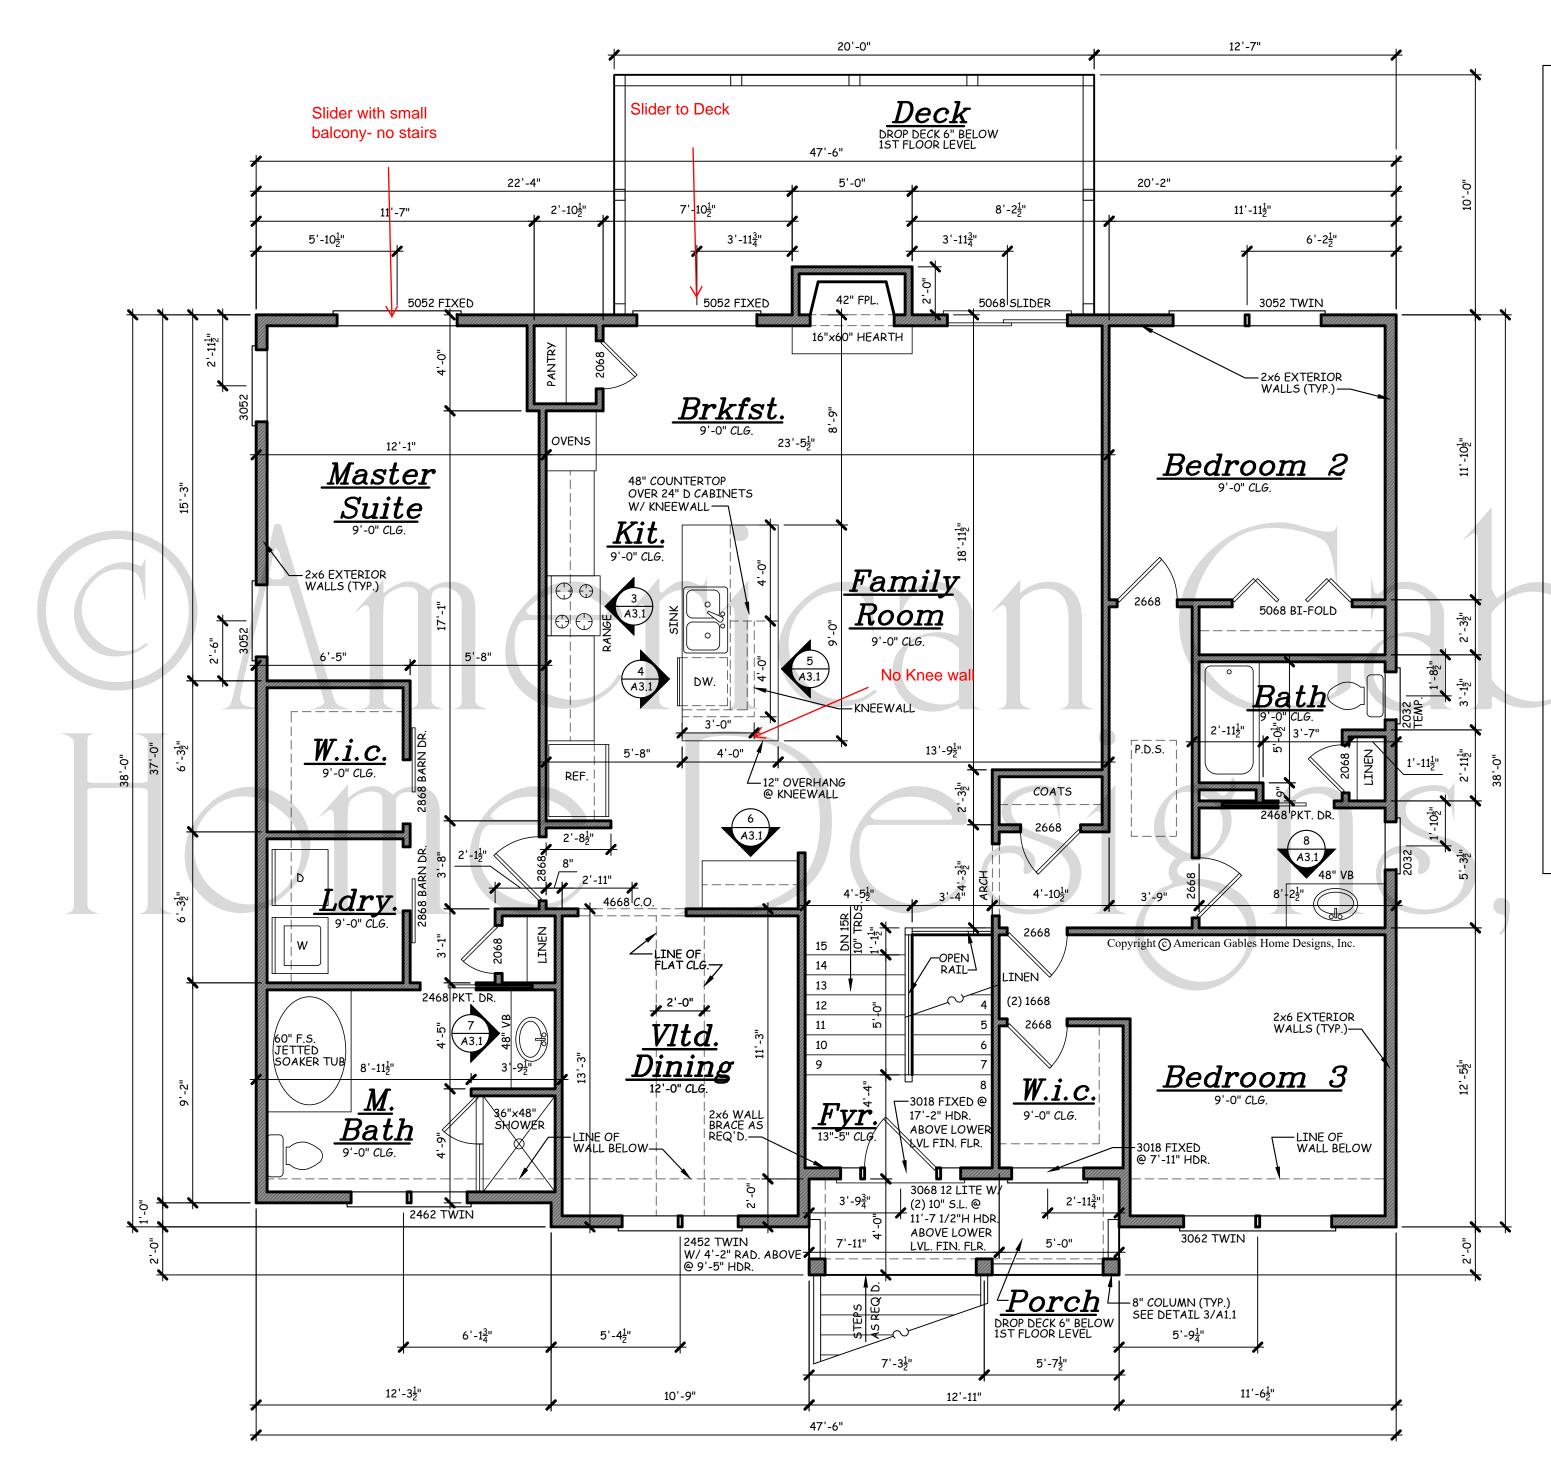

NOTE:

- 1. SET FIRST FLOOR WINDOW HEADERS AT 7'-10" A.F.F UNLESS OTHERWISE NOTED
- 2. ALL EXTERIOR WALLS TO BE 2x6

| SQUARE      | FOOTAGE       |
|-------------|---------------|
| UPPER LEVEL | 1,767 SQ. FT. |
| LOWER LEVEL | 341 SQ. FT.   |
| TOTAL       | 2,108 SQ. FT. |
| PORCH       | 52 SQ. FT.    |
| GARAGE      | 497 SQ. FT.   |

HOME DESIGNS, INC.

UPPER LEVEL FLOOR PLAN

DRAWN BY: DAC

DATE: 05/08/20

REVISIONS:

SHEET

A2.2

1 UPPER LEVEL FLOOR PLAN
A2.2 SCALE: 1/4" = 1'-0"