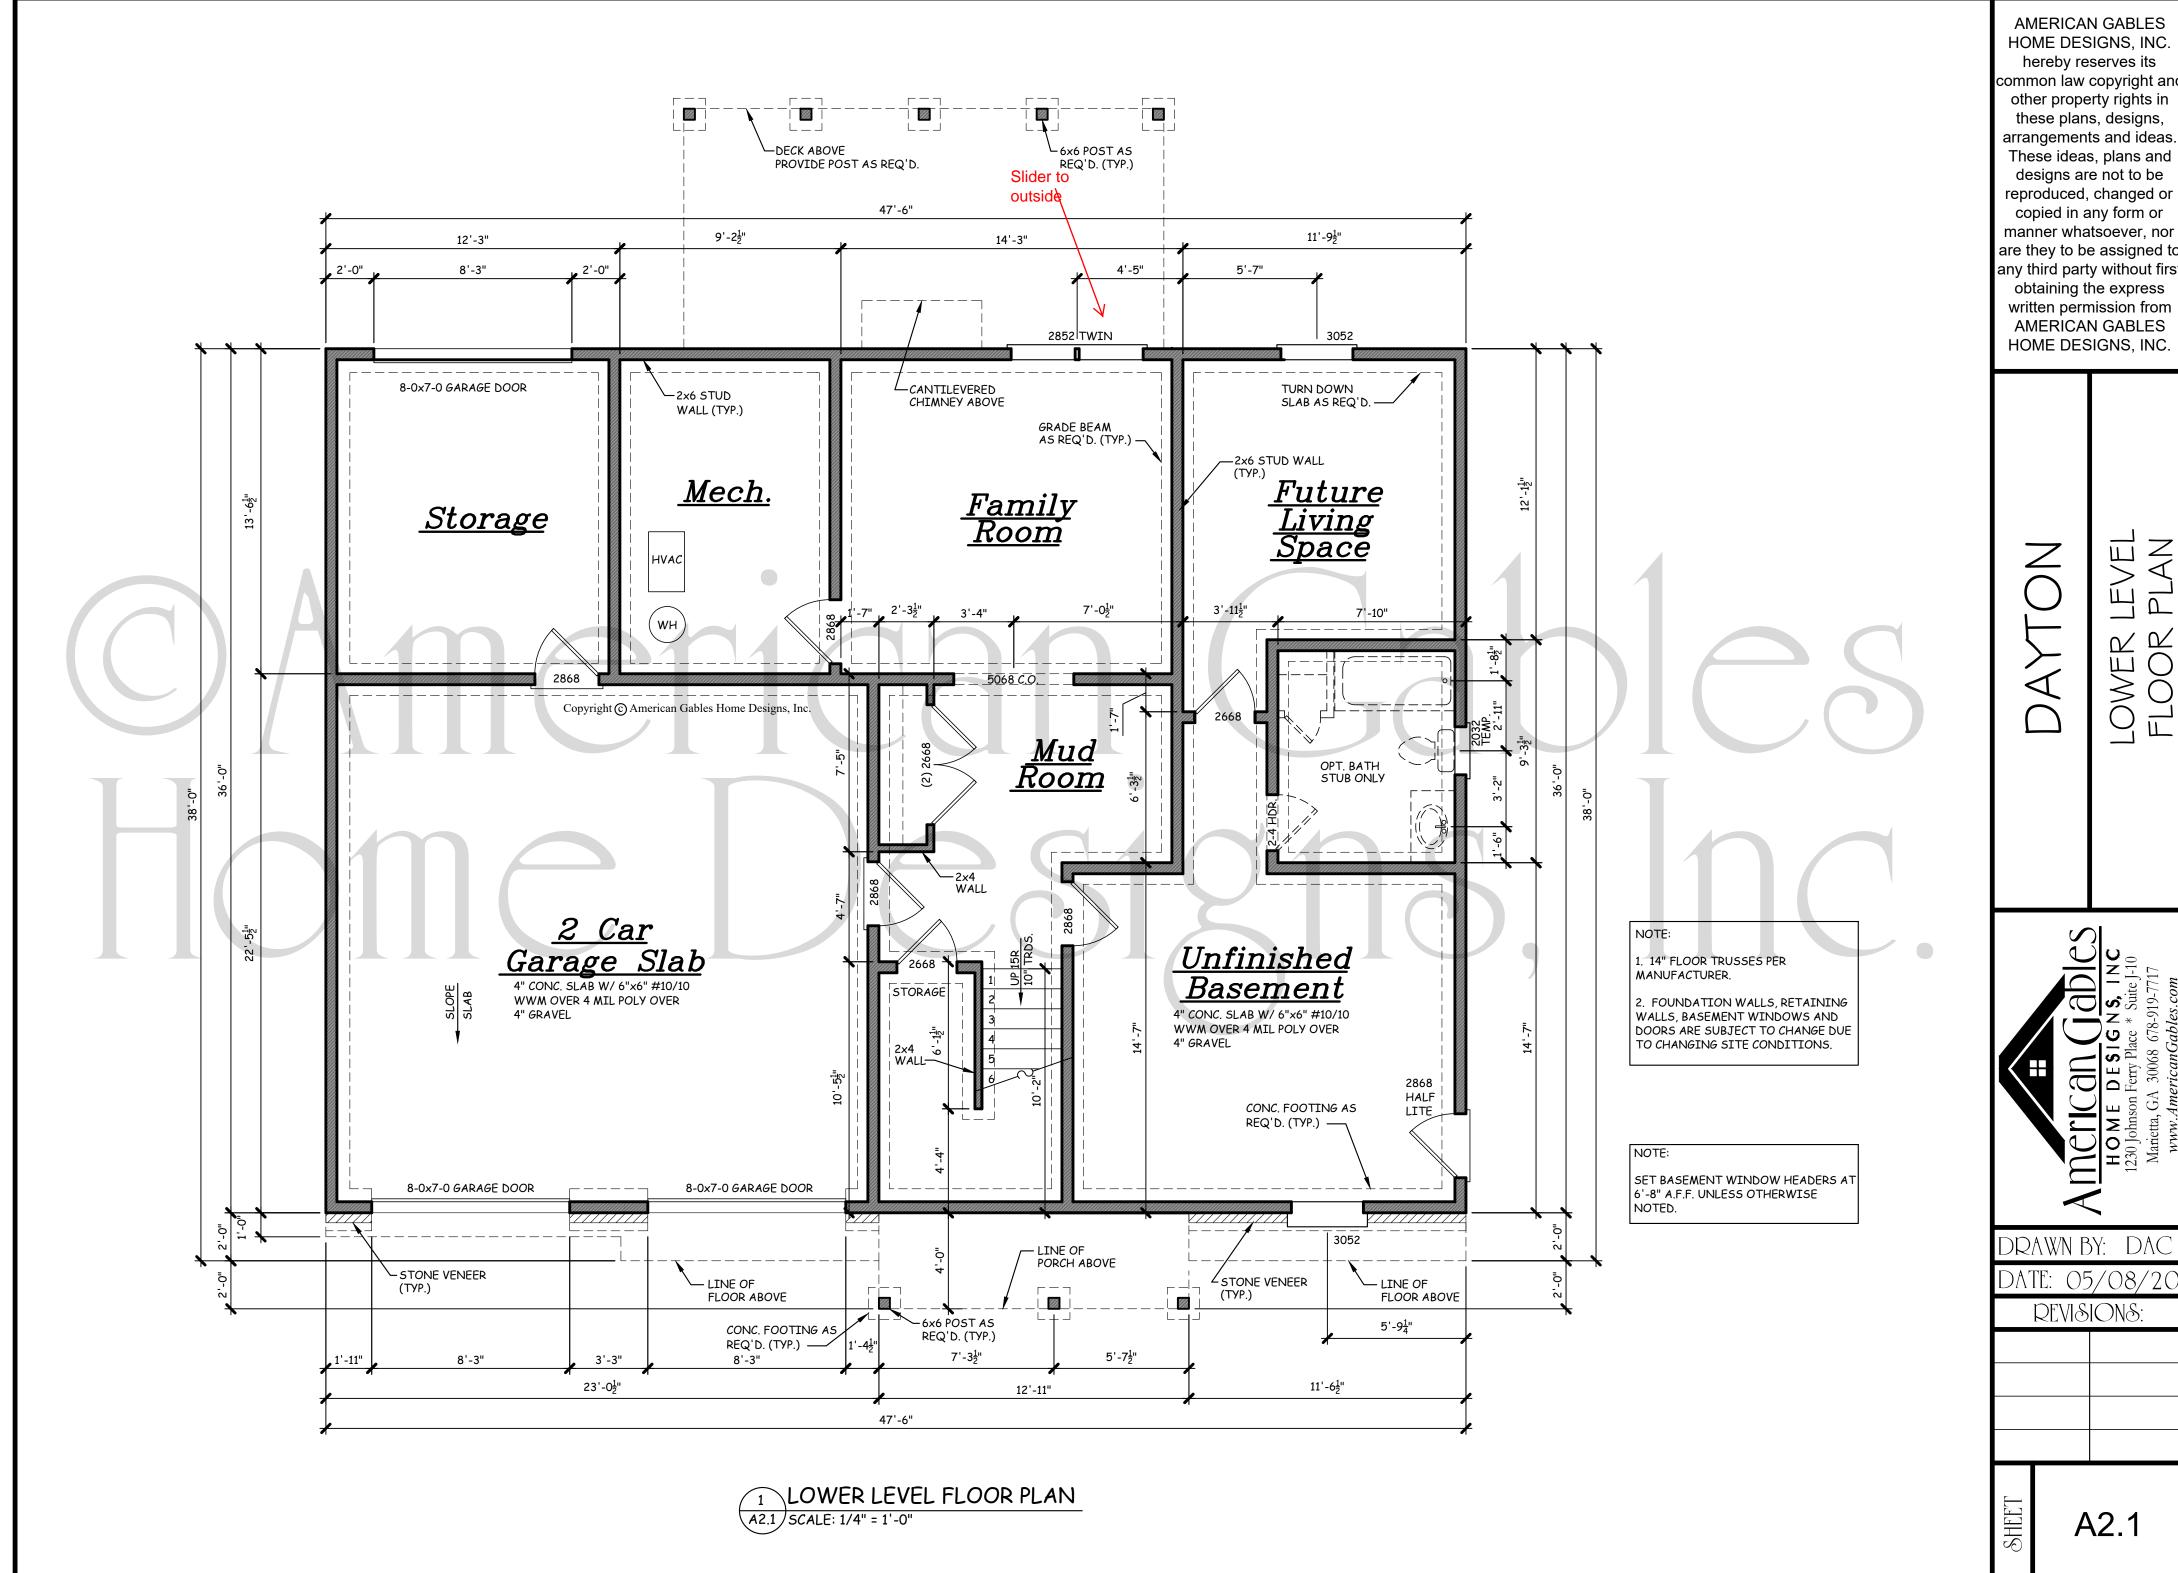

GENERAL NOTES:

1. THESE PLANS ARE DESIGNED TO MEET THE 2018 INTERNATIONAL RESIDENTIAL CODE FOR ONE AND TWO FAMILY DWELLINGS WITH THE 2020 GEORGIA STATE AMENDMENTS.

- 2. BUILDER IS RESPONSIBLE TO SEE THAT THE HOUSE IS BUILT IN STRICT COMPLIANCE WITH CITY, COUNTY, STATE AND FEDERAL CODES IN THE AREA THE HOUSE IS TO BE CONSTRUCTED.
- 3. BUILDER MUST VERIFY ALL DIMENSIONS PRIOR TO CONSTRUCTION AND REPORT ANY DISCREPANCIES TO AMERICAN GABLES HOME DESIGNS, INC. FOR JUSTIFICATION AND/OR CORRECTIONS. BUILDER SHALL ASSUME RESPONSIBILITY FOR ERRORS THAT ARE NOT REPORTED.
- 4. ALL DIMENSIONS SHOULD BE READ OR CALCULATED AND NEVER SCALED.
- 5. THESE PLANS ARE NOT TO BE COPIED OR REPRODUCED IN ANY FORM WITHOUT THE EXPRESS WRITTEN PERMISSION OF AMERICAN GABLES HOME DESIGNS, INC.
- 6. ALL LOAD BEARING WALLS, BEAM SUPPORTS AND RAFTER BRACING SHOULD CARRY LOAD THRU ALL LEVELS TO FOUNDATION AND BE SUPPORTED BY GRADE BEAMS OR FOOTINGS DESIGNED TO CARRY LOADS.
- 7. ALL ANGLED WALLS ARE 45° UNLESS NOTED OTHERWISE.
- 8. ALL STRUCTURAL BEAMS AND WALLS ARE TO BE DESIGNED BY A LOCAL STRUCTURAL ENGINEER AND MEET ALL LOCAL CODES.
- 9. FLOOR AND ROOF TRUSS DRAWINGS MUST BE PROVIDED BY TRUSS MANUFACTURER. PLUMBING AND HVAC PLANS SHOULD BE PROVIDED BY A LOCAL CONTRACTOR.
- 10. SQUARE FOOTAGE CALCULATIONS ARE MADE FROM OUTSIDE OF EXTERIOR FRAME WALL AND INCLUDE FINISHED AREAS ONLY. AREAS NOT INCLUDED ARE DECKS, PORCHES, GARAGES, BASEMENTS, ATTICS, FIREPLACES, ETC. TWO STORY, VAULTED AREAS AND STAIRS ARE COUNTED ONCE IN THE FIRST FLOOR SQUARE FOOTAGE CALCULATIONS. BRICK IS NOT COUNTED IN OUR SQUARE FOOTAGE CALCULATIONS.
- 11. AMERICAN GABLES HOME DESIGNS, INC. ASSUMES NO LIABILITY FOR ANY CHANGES OR MODIFICATIONS MADE TO THESE PLANS BY OTHERS.
- 12. THESE PLANS ARE PROTECTED BY COPYRIGHT.
  REPRODUCTION OF THE HOUSE PLANS, EITHER IN WHOLE OR
  PART, INCLUDING ANY FORM OF COPYING AND/OR
  PREPARATION OF DERIVATIVE WORKS THERE OF, FOR ANY
  REASON WITHOUT PRIOR WRITTEN PERMISSION BY AMERICAN
  GABLES HOME DESIGNS, INC. IS STRICTLY PROHIBITED.

NOTE:

- 1. SET FIRST FLOOR WINDOW HEADERS AT 7'-10" A.F.F UNLESS OTHERWISE NOTED
- 2. ALL EXTERIOR WALLS TO BE 2x6

| SQUARE      | FOOTAGE       |
|-------------|---------------|
| UPPER LEVEL | 1,767 SQ. FT. |
| LOWER LEVEL | 341 SQ. FT.   |
| TOTAL       | 2,108 SQ. FT. |
| PORCH       | 52 SQ. FT.    |
| GARAGE      | 497 SQ. FT.   |