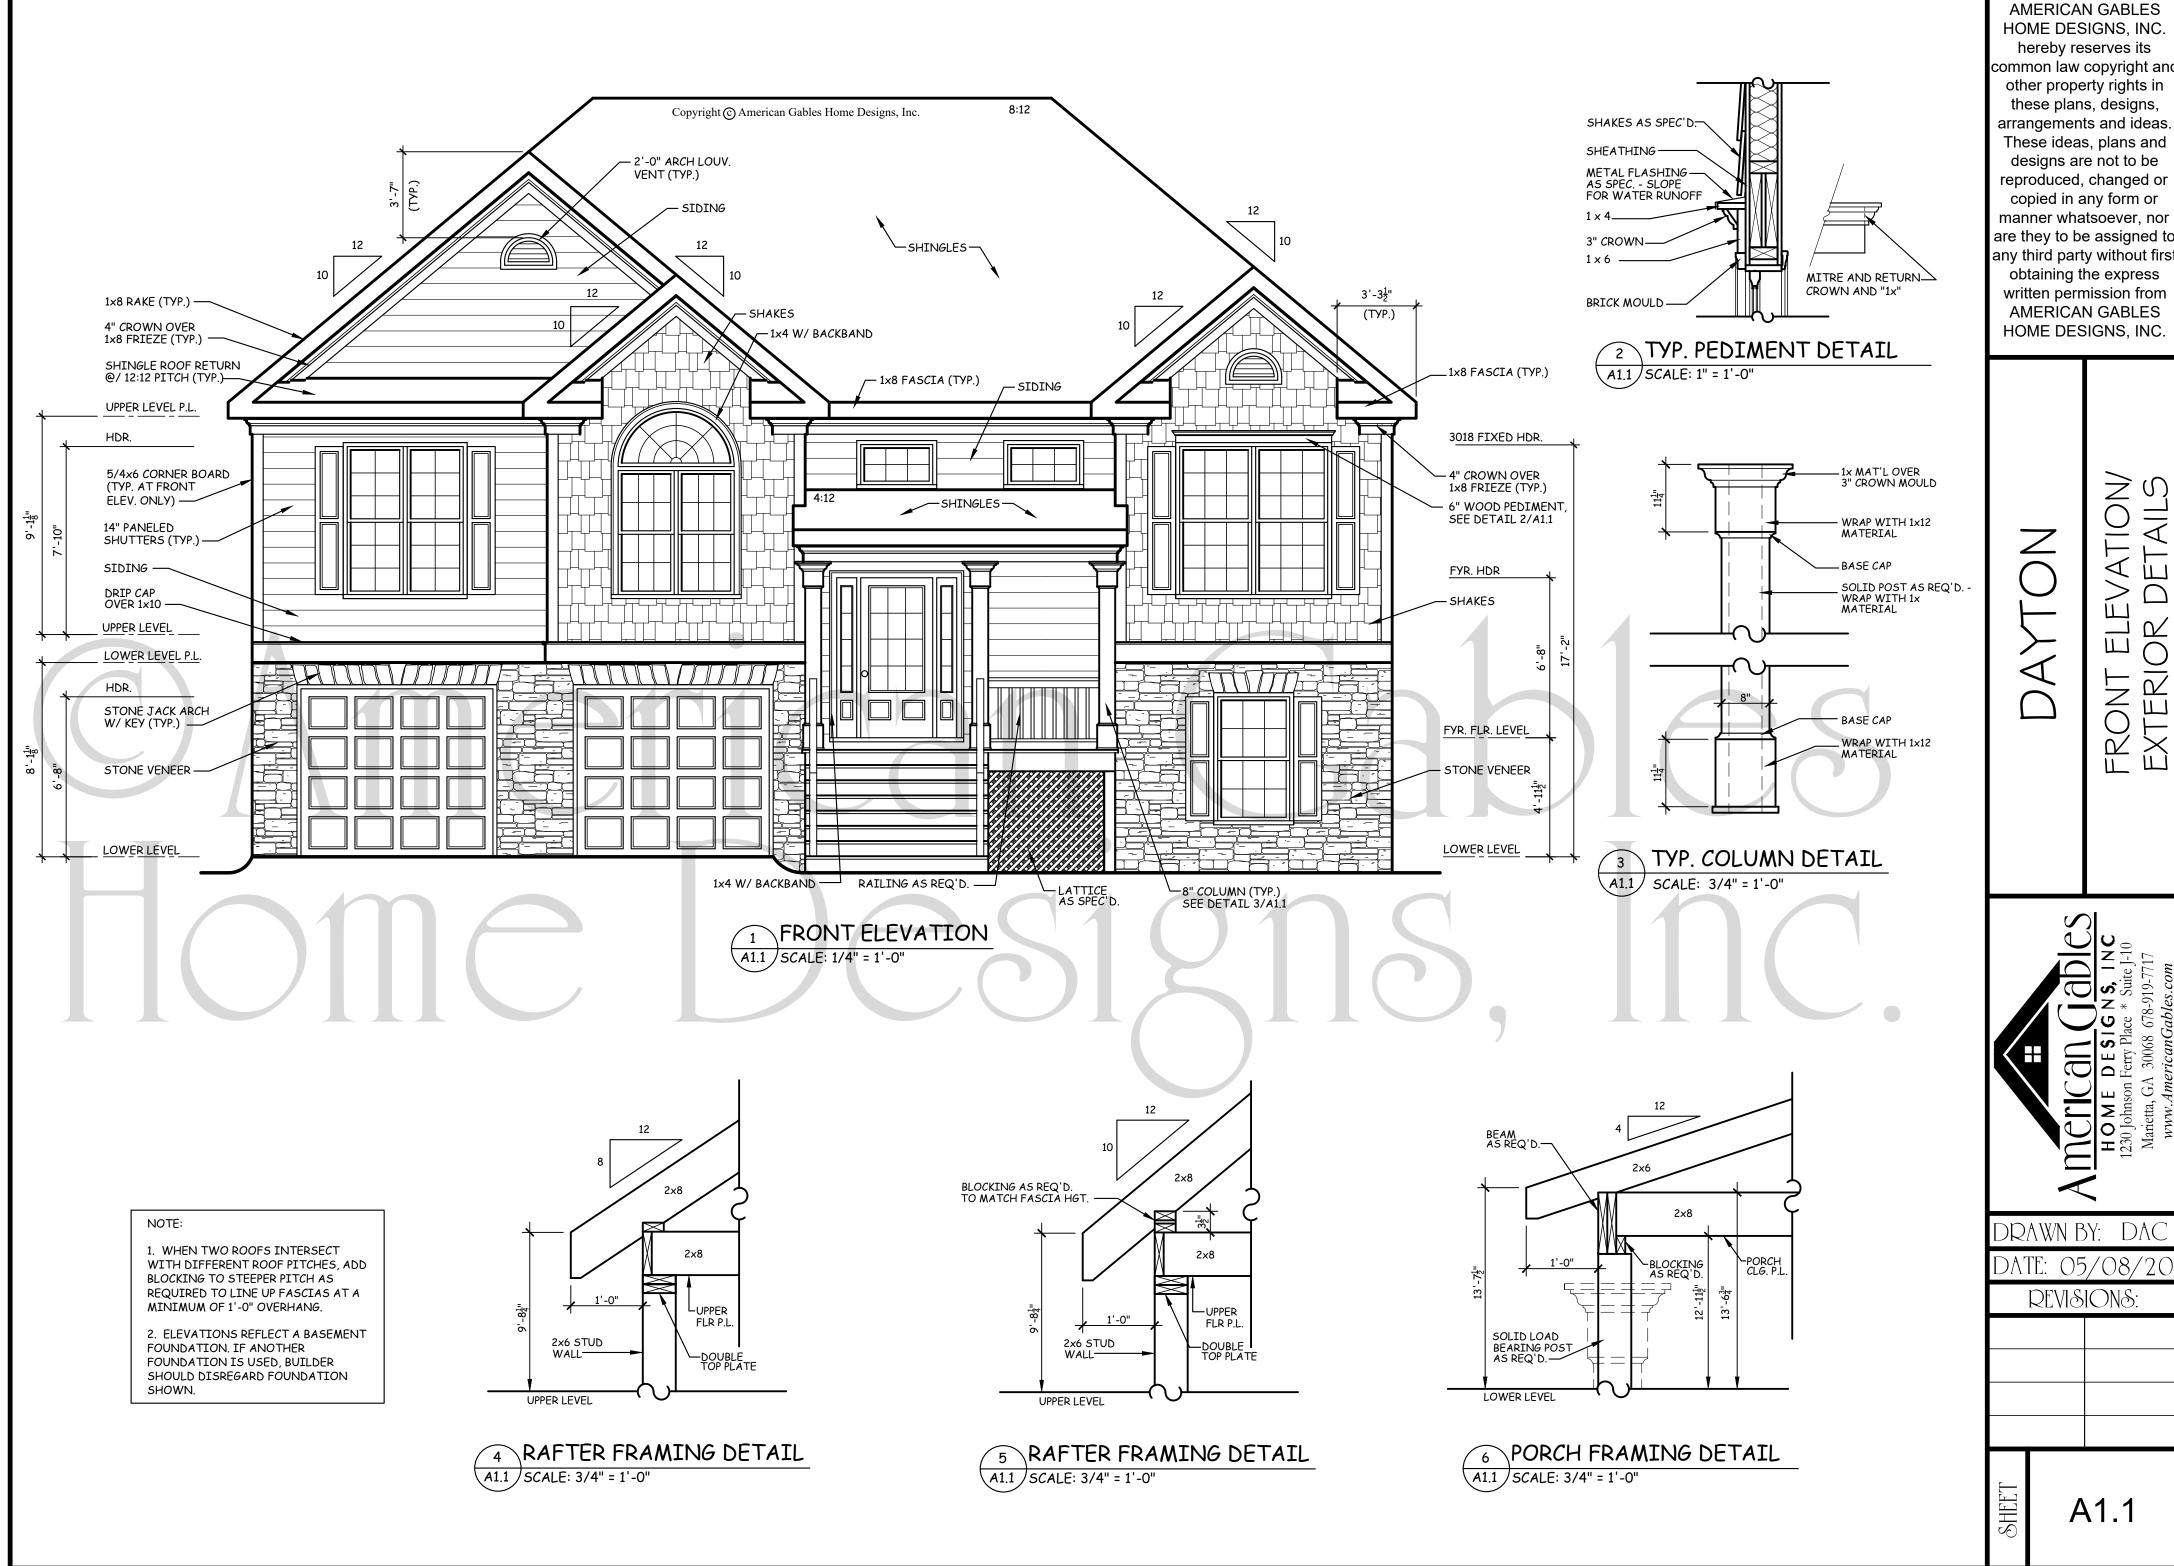

GENERAL NOTES:

1. THESE PLANS ARE DESIGNED TO MEET THE 2018 INTERNATIONAL RESIDENTIAL CODE FOR ONE AND TWO FAMILY DWELLINGS WITH THE 2020 GEORGIA STATE AMENDMENTS.

- 2. BUILDER IS RESPONSIBLE TO SEE THAT THE HOUSE IS BUILT IN STRICT COMPLIANCE WITH CITY, COUNTY, STATE AND FEDERAL CODES IN THE AREA THE HOUSE IS TO BE CONSTRUCTED.
- 3. BUILDER MUST VERIFY ALL DIMENSIONS PRIOR TO CONSTRUCTION AND REPORT ANY DISCREPANCIES TO AMERICAN GABLES HOME DESIGNS, INC. FOR JUSTIFICATION AND/OR CORRECTIONS. BUILDER SHALL ASSUME RESPONSIBILITY FOR ERRORS THAT ARE NOT REPORTED.
- 4. ALL DIMENSIONS SHOULD BE READ OR CALCULATED AND NEVER SCALED.
- 5. THESE PLANS ARE NOT TO BE COPIED OR REPRODUCED IN ANY FORM WITHOUT THE EXPRESS WRITTEN PERMISSION OF AMERICAN GABLES HOME DESIGNS, INC.
- 6. ALL LOAD BEARING WALLS, BEAM SUPPORTS AND RAFTER BRACING SHOULD CARRY LOAD THRU ALL LEVELS TO FOUNDATION AND BE SUPPORTED BY GRADE BEAMS OR FOOTINGS DESIGNED TO CARRY LOADS.
- 7. ALL ANGLED WALLS ARE 45° UNLESS NOTED OTHERWISE.
- 8. ALL STRUCTURAL BEAMS AND WALLS ARE TO BE DESIGNED BY A LOCAL STRUCTURAL ENGINEER AND MEET ALL LOCAL CODES.
- 9. FLOOR AND ROOF TRUSS DRAWINGS MUST BE PROVIDED BY TRUSS MANUFACTURER. PLUMBING AND HVAC PLANS SHOULD BE PROVIDED BY A LOCAL CONTRACTOR.
- 10. SQUARE FOOTAGE CALCULATIONS ARE MADE FROM OUTSIDE OF EXTERIOR FRAME WALL AND INCLUDE FINISHED AREAS ONLY. AREAS NOT INCLUDED ARE DECKS, PORCHES, GARAGES, BASEMENTS, ATTICS, FIREPLACES, ETC. TWO STORY, VAULTED AREAS AND STAIRS ARE COUNTED ONCE IN THE FIRST FLOOR SQUARE FOOTAGE CALCULATIONS. BRICK IS NOT COUNTED IN OUR SQUARE FOOTAGE CALCULATIONS.
- 11. AMERICAN GABLES HOME DESIGNS, INC. ASSUMES NO LIABILITY FOR ANY CHANGES OR MODIFICATIONS MADE TO THESE PLANS BY OTHERS.
- 12. THESE PLANS ARE PROTECTED BY COPYRIGHT.
  REPRODUCTION OF THE HOUSE PLANS, EITHER IN WHOLE OR
  PART, INCLUDING ANY FORM OF COPYING AND/OR
  PREPARATION OF DERIVATIVE WORKS THERE OF, FOR ANY
  REASON WITHOUT PRIOR WRITTEN PERMISSION BY AMERICAN
  GABLES HOME DESIGNS, INC. IS STRICTLY PROHIBITED.

NOTE:

- 1. SET FIRST FLOOR WINDOW HEADERS AT 7'-10" A.F.F UNLESS OTHERWISE NOTED
- 2. ALL EXTERIOR WALLS TO BE 2x6

| SQUARE      | FOOTAGE       |
|-------------|---------------|
| UPPER LEVEL | 1,767 SQ. FT. |
| LOWER LEVEL | 341 SQ. FT.   |
| TOTAL       | 2,108 SQ. FT. |
| PORCH       | 52 SQ. FT.    |
| GARAGE      | 497 SQ. FT.   |