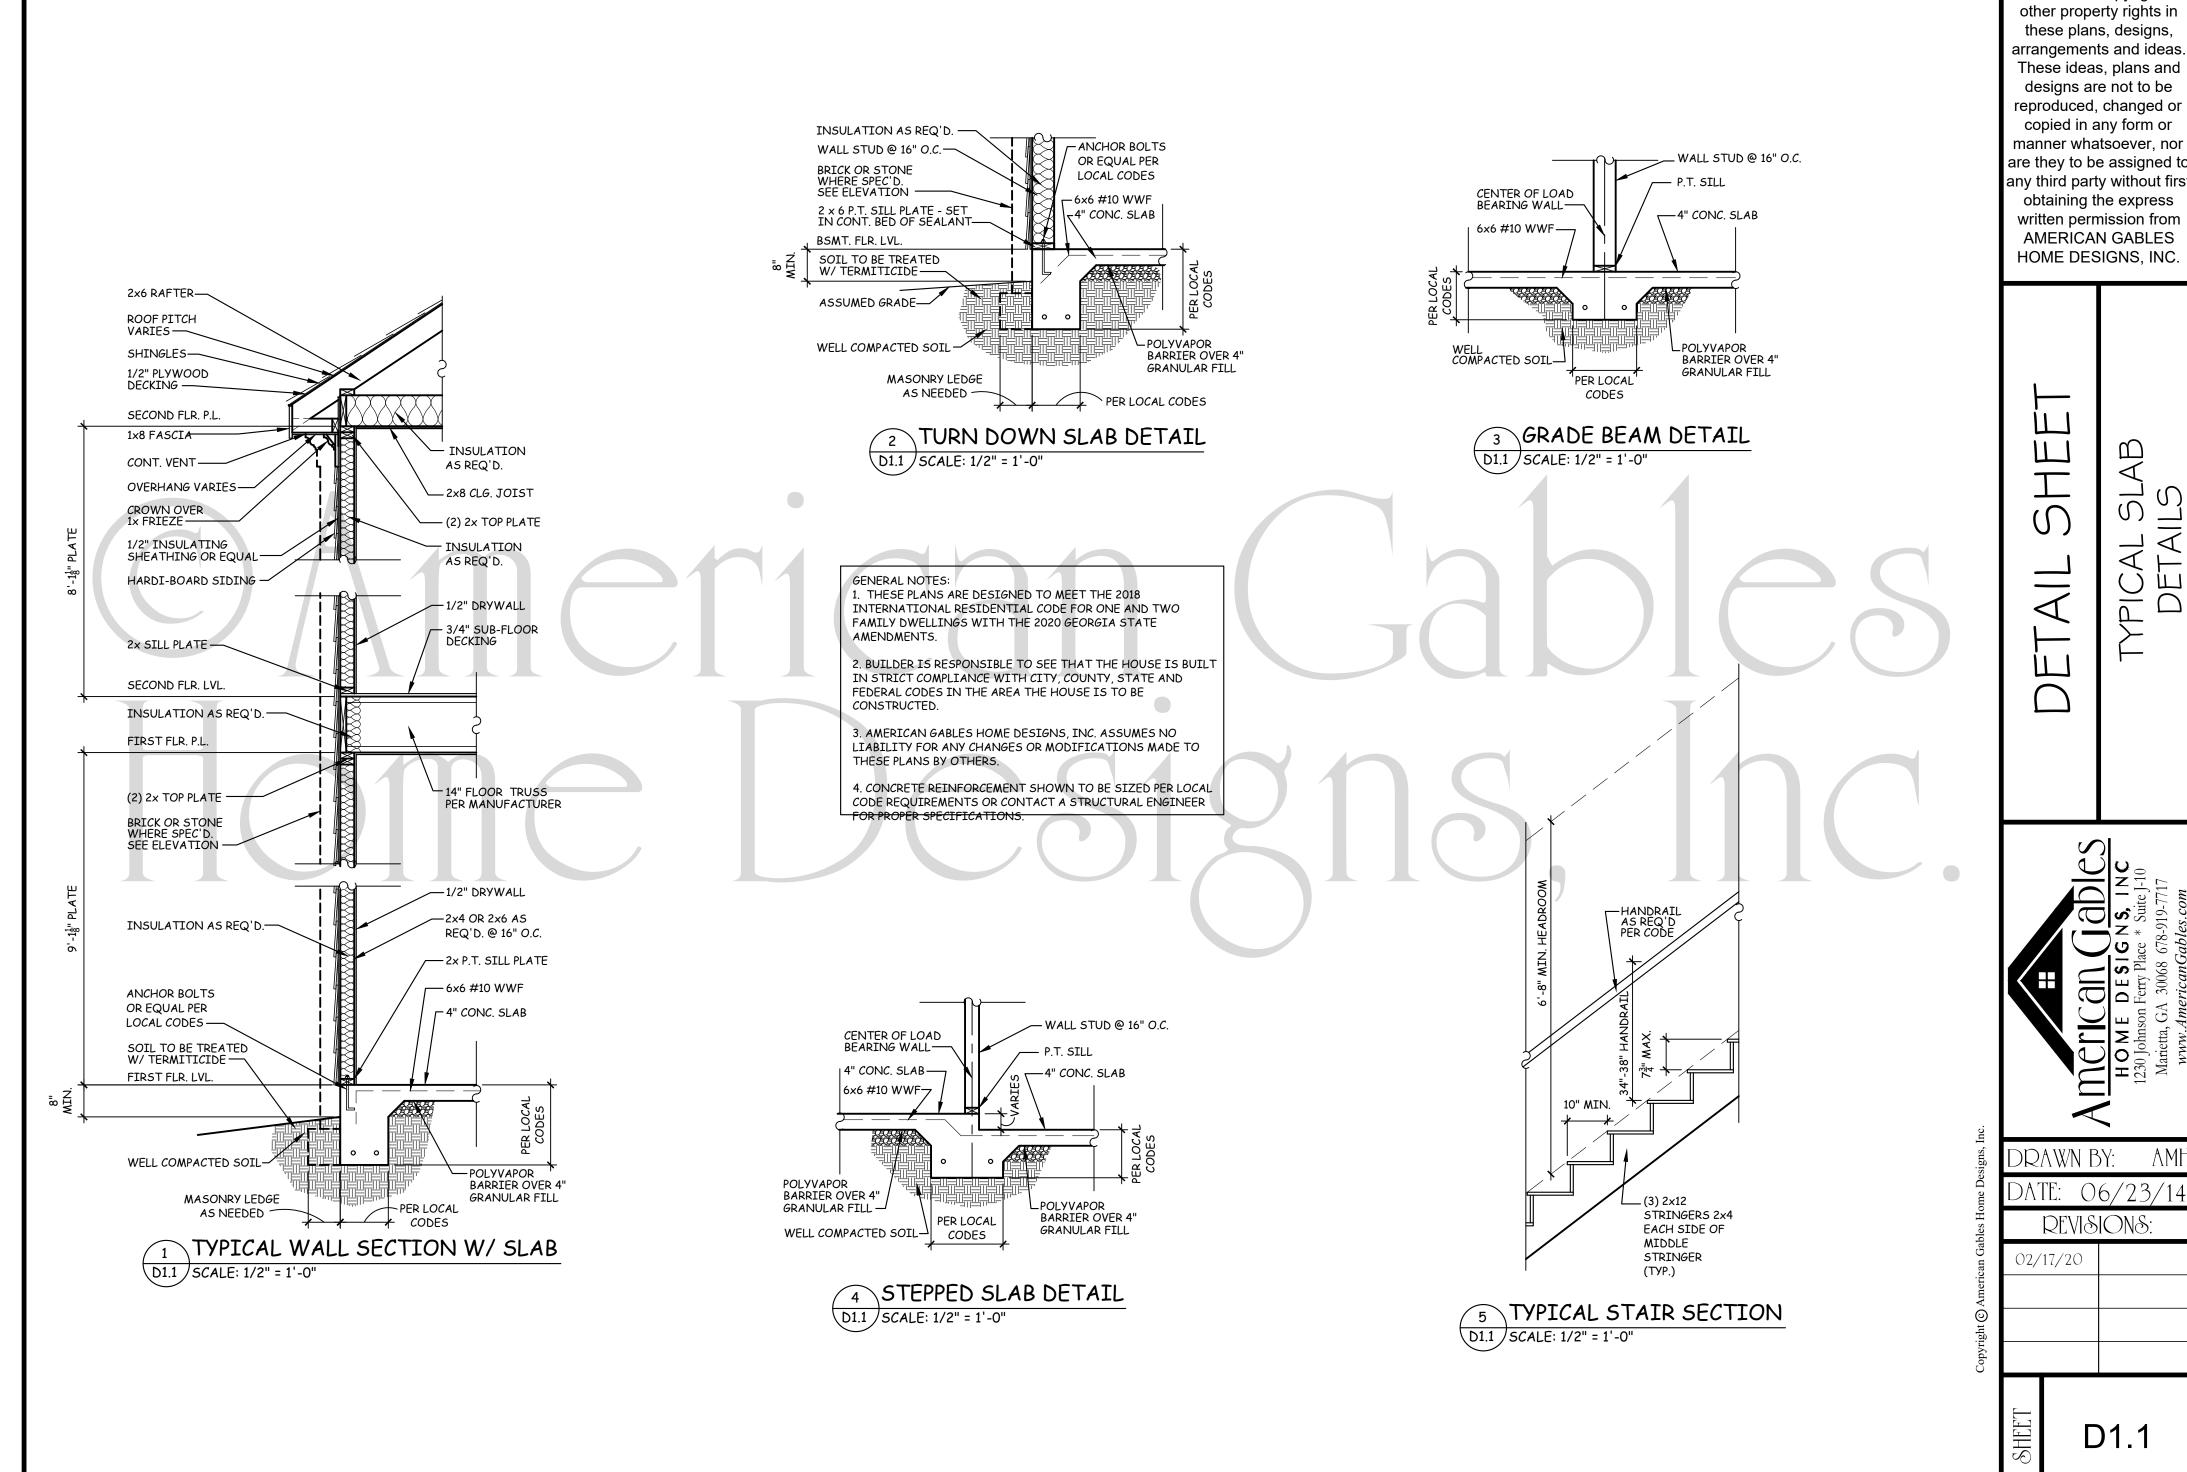

GENERAL NOTES:

1. THESE PLANS ARE DESIGNED TO MEET THE 2018 INTERNATIONAL RESIDENTIAL CODE FOR ONE AND TWO FAMILY DWELLINGS WITH THE 2020 GEORGIA STATE AMENDMENTS.

- 2. BUILDER IS RESPONSIBLE TO SEE THAT THE HOUSE IS BUILT IN STRICT COMPLIANCE WITH CITY, COUNTY, STATE AND FEDERAL CODES IN THE AREA THE HOUSE IS TO BE CONSTRUCTED.
- 3. BUILDER MUST VERIFY ALL DIMENSIONS PRIOR TO CONSTRUCTION AND REPORT ANY DISCREPANCIES TO AMERICAN GABLES HOME DESIGNS, INC. FOR JUSTIFICATION AND/OR CORRECTIONS. BUILDER SHALL ASSUME RESPONSIBILITY FOR ERRORS THAT ARE NOT REPORTED.
- 4. ALL DIMENSIONS SHOULD BE READ OR CALCULATED AND NEVER SCALED.
- 5. THESE PLANS ARE NOT TO BE COPIED OR REPRODUCED IN ANY FORM WITHOUT THE EXPRESS WRITTEN PERMISSION OF AMERICAN GABLES HOME DESIGNS, INC.
- 6. ALL LOAD BEARING WALLS, BEAM SUPPORTS AND RAFTER BRACING SHOULD CARRY LOAD THRU ALL LEVELS TO FOUNDATION AND BE SUPPORTED BY GRADE BEAMS OR FOOTINGS DESIGNED TO CARRY LOADS.
- 7. ALL ANGLED WALLS ARE 45° UNLESS NOTED OTHERWISE.
- 8. ALL STRUCTURAL BEAMS AND WALLS ARE TO BE DESIGNED BY A LOCAL STRUCTURAL ENGINEER AND MEET ALL LOCAL CODES.
- 9. FLOOR AND ROOF TRUSS DRAWINGS MUST BE PROVIDED BY TRUSS MANUFACTURER. PLUMBING AND HVAC PLANS SHOULD BE PROVIDED BY A LOCAL CONTRACTOR.
- 10. SQUARE FOOTAGE CALCULATIONS ARE MADE FROM OUTSIDE OF EXTERIOR FRAME WALL AND INCLUDE FINISHED AREAS ONLY. AREAS NOT INCLUDED ARE DECKS, PORCHES, GARAGES, BASEMENTS, ATTICS, FIREPLACES, ETC. TWO STORY, VAULTED AREAS AND STAIRS ARE COUNTED ONCE IN THE FIRST FLOOR SQUARE FOOTAGE CALCULATIONS. BRICK IS NOT COUNTED IN OUR SQUARE FOOTAGE CALCULATIONS.
- 11. AMERICAN GABLES HOME DESIGNS, INC. ASSUMES NO LIABILITY FOR ANY CHANGES OR MODIFICATIONS MADE TO THESE PLANS BY OTHERS.
- 12. THESE PLANS ARE PROTECTED BY COPYRIGHT.
  REPRODUCTION OF THE HOUSE PLANS, EITHER IN WHOLE OR
  PART, INCLUDING ANY FORM OF COPYING AND/OR
  PREPARATION OF DERIVATIVE WORKS THERE OF, FOR ANY
  REASON WITHOUT PRIOR WRITTEN PERMISSION BY AMERICAN
  GABLES HOME DESIGNS, INC. IS STRICTLY PROHIBITED.