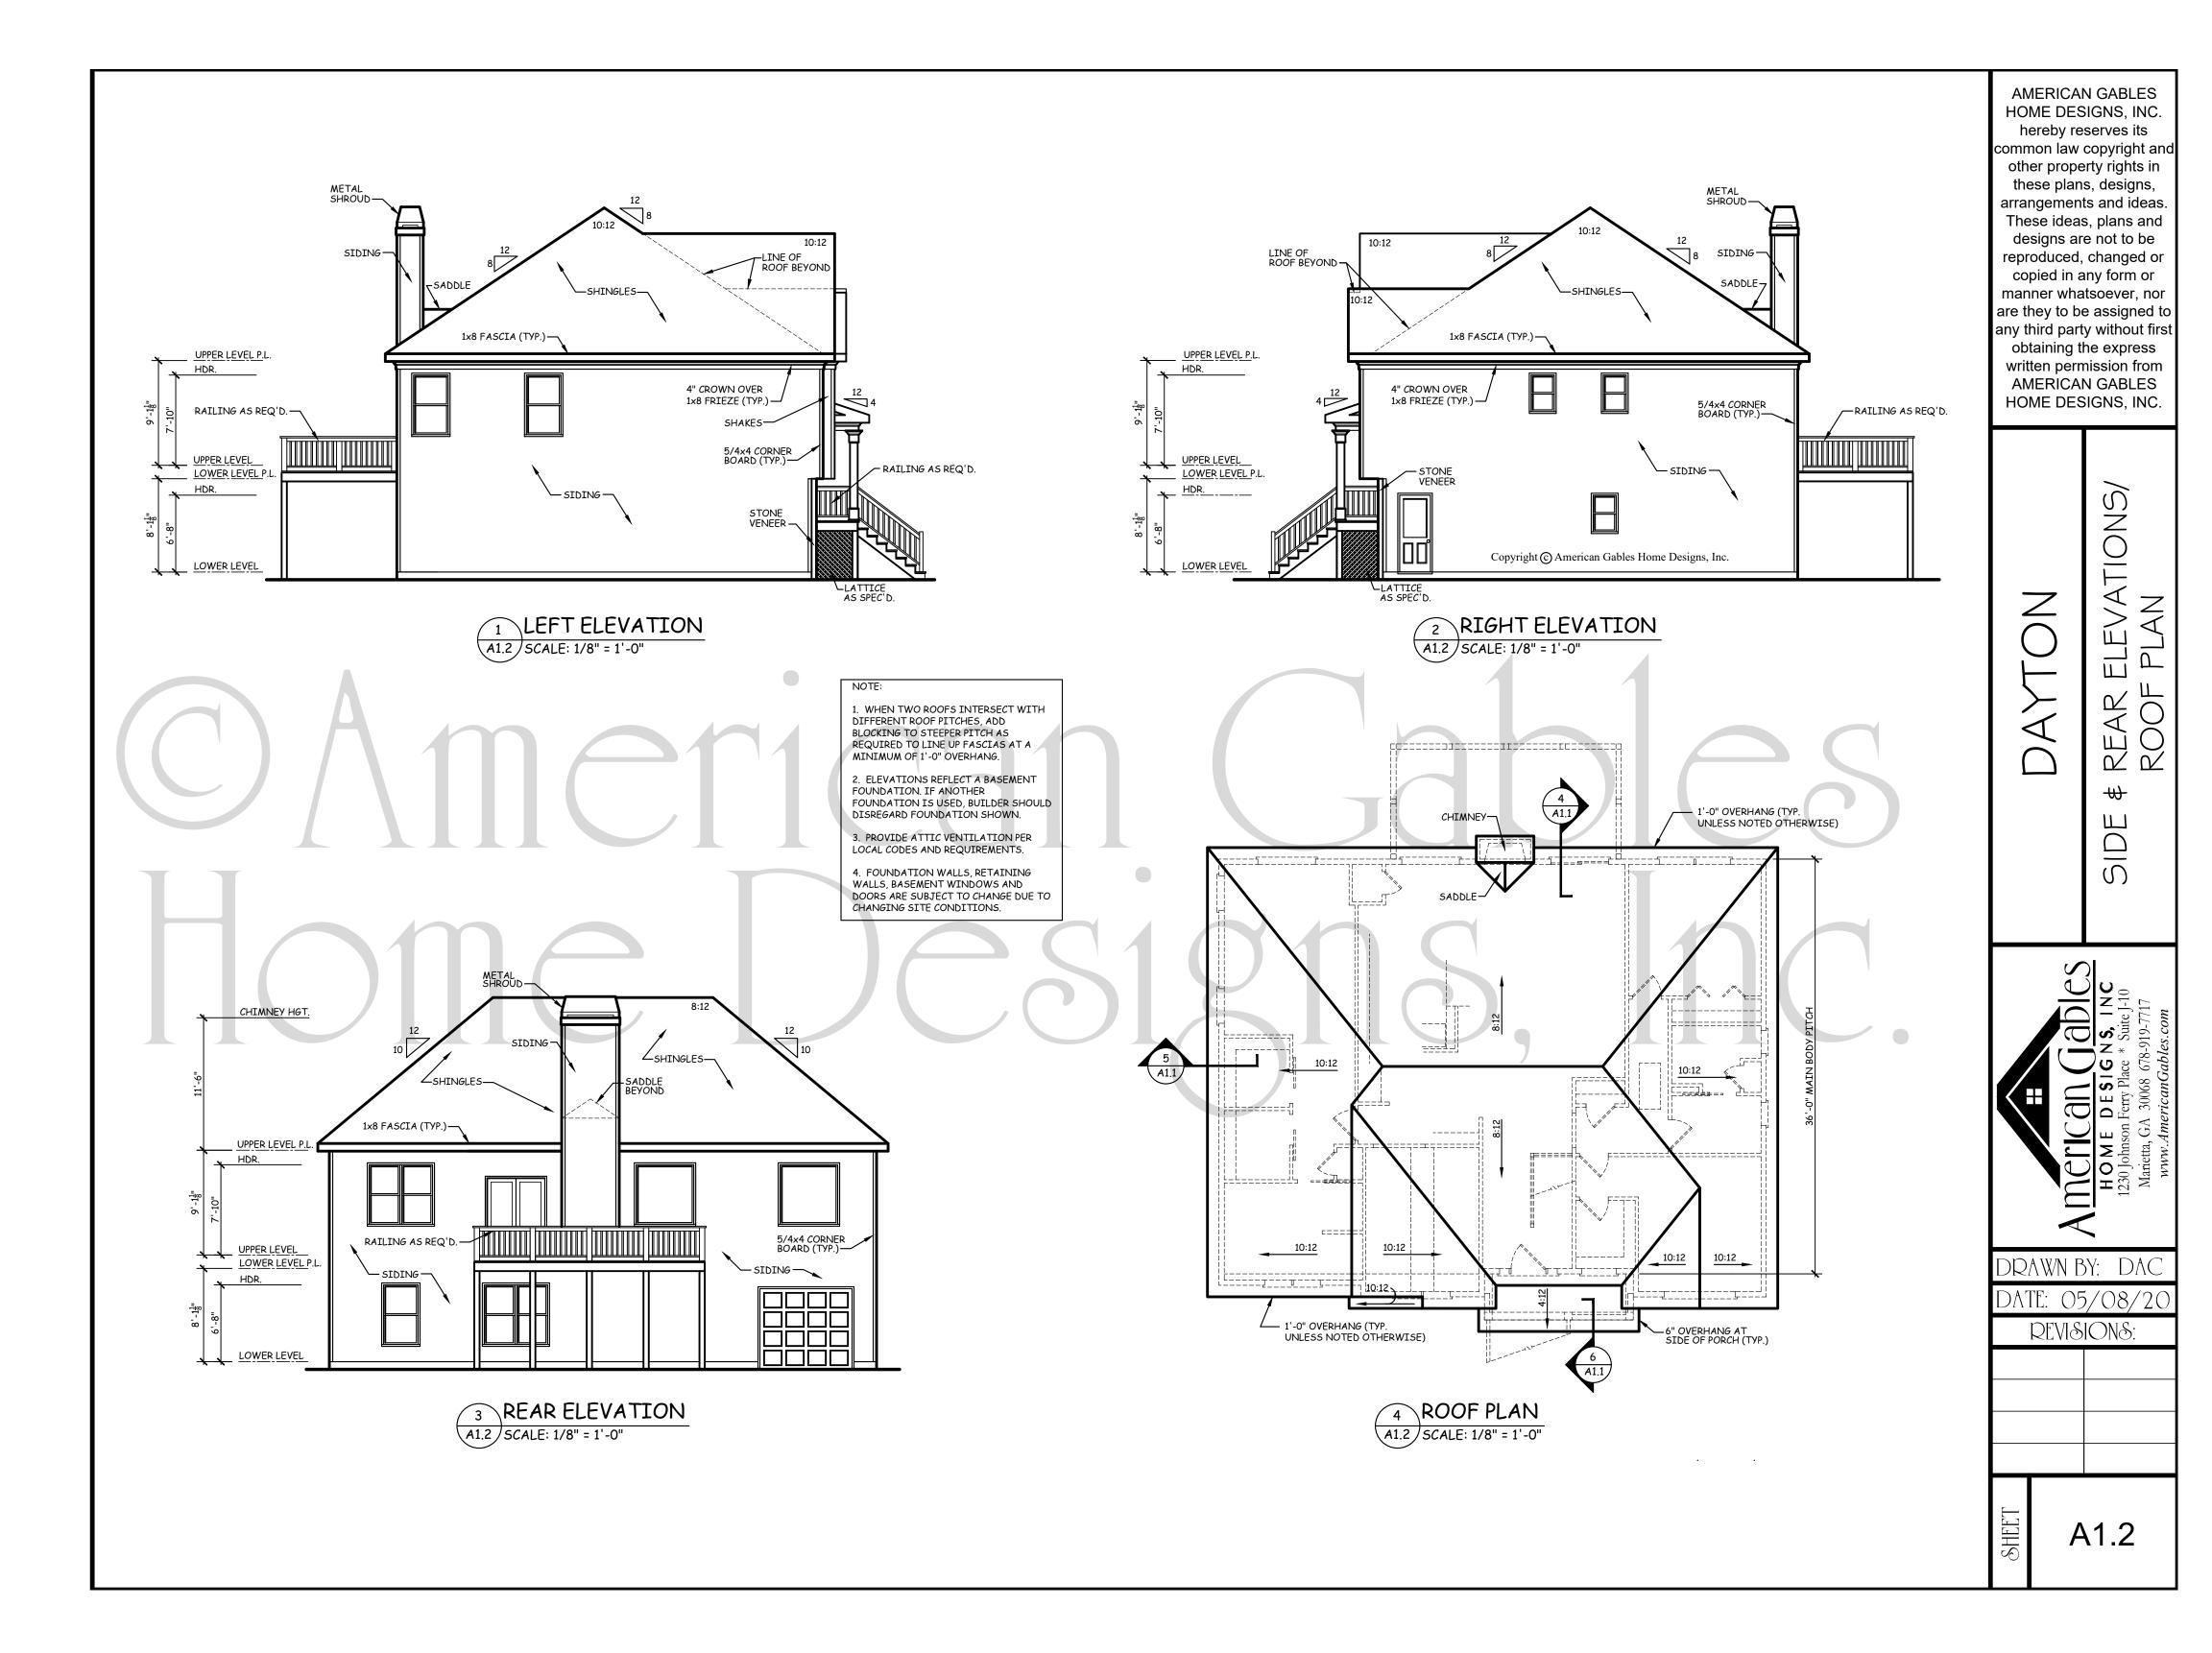

GENERAL NOTES:

1. THESE PLANS ARE DESIGNED TO MEET THE 2018 INTERNATIONAL RESIDENTIAL CODE FOR ONE AND TWO FAMILY DWELLINGS WITH THE 2020 GEORGIA STATE AMENDMENTS.

- 2. BUILDER IS RESPONSIBLE TO SEE THAT THE HOUSE IS BUILT IN STRICT COMPLIANCE WITH CITY, COUNTY, STATE AND FEDERAL CODES IN THE AREA THE HOUSE IS TO BE CONSTRUCTED.
- 3. BUILDER MUST VERIFY ALL DIMENSIONS PRIOR TO CONSTRUCTION AND REPORT ANY DISCREPANCIES TO AMERICAN GABLES HOME DESIGNS, INC. FOR JUSTIFICATION AND/OR CORRECTIONS. BUILDER SHALL ASSUME RESPONSIBILITY FOR ERRORS THAT ARE NOT REPORTED.
- 4. ALL DIMENSIONS SHOULD BE READ OR CALCULATED AND NEVER SCALED.
- 5. THESE PLANS ARE NOT TO BE COPIED OR REPRODUCED IN ANY FORM WITHOUT THE EXPRESS WRITTEN PERMISSION OF AMERICAN GABLES HOME DESIGNS, INC.
- 6. ALL LOAD BEARING WALLS, BEAM SUPPORTS AND RAFTER BRACING SHOULD CARRY LOAD THRU ALL LEVELS TO FOUNDATION AND BE SUPPORTED BY GRADE BEAMS OR FOOTINGS DESIGNED TO CARRY LOADS.
- 7. ALL ANGLED WALLS ARE 45° UNLESS NOTED OTHERWISE.
- 8. ALL STRUCTURAL BEAMS AND WALLS ARE TO BE DESIGNED BY A LOCAL STRUCTURAL ENGINEER AND MEET ALL LOCAL CODES.
- 9. FLOOR AND ROOF TRUSS DRAWINGS MUST BE PROVIDED BY TRUSS MANUFACTURER. PLUMBING AND HVAC PLANS SHOULD BE PROVIDED BY A LOCAL CONTRACTOR.
- 10. SQUARE FOOTAGE CALCULATIONS ARE MADE FROM OUTSIDE OF EXTERIOR FRAME WALL AND INCLUDE FINISHED AREAS ONLY. AREAS NOT INCLUDED ARE DECKS, PORCHES, GARAGES, BASEMENTS, ATTICS, FIREPLACES, ETC. TWO STORY, VAULTED AREAS AND STAIRS ARE COUNTED ONCE IN THE FIRST FLOOR SQUARE FOOTAGE CALCULATIONS. BRICK IS NOT COUNTED IN OUR SQUARE FOOTAGE CALCULATIONS.
- 11. AMERICAN GABLES HOME DESIGNS, INC. ASSUMES NO LIABILITY FOR ANY CHANGES OR MODIFICATIONS MADE TO THESE PLANS BY OTHERS.
- 12. THESE PLANS ARE PROTECTED BY COPYRIGHT.
  REPRODUCTION OF THE HOUSE PLANS, EITHER IN WHOLE OR
  PART, INCLUDING ANY FORM OF COPYING AND/OR
  PREPARATION OF DERIVATIVE WORKS THERE OF, FOR ANY
  REASON WITHOUT PRIOR WRITTEN PERMISSION BY AMERICAN
  GABLES HOME DESIGNS, INC. IS STRICTLY PROHIBITED.