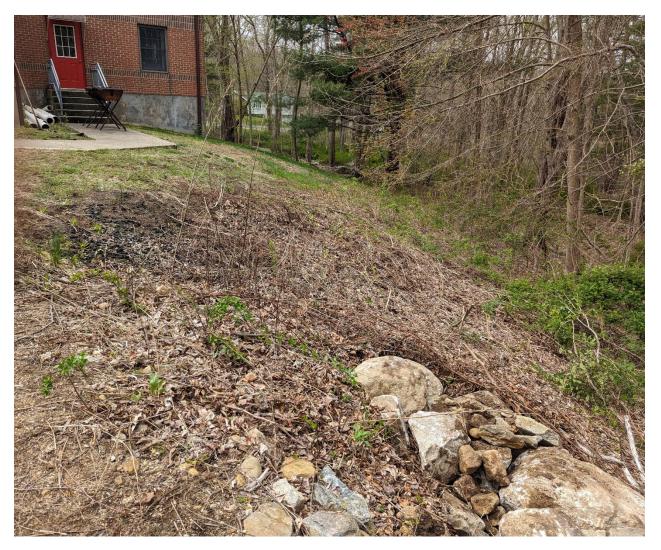

Modification to IWWC #23-19, 17 School Rd. Work in URA to extend utilities trench to Fire Station.

3- View from edge of hillside. Rocks at edge of filled area are visible to the lower right of the photo.