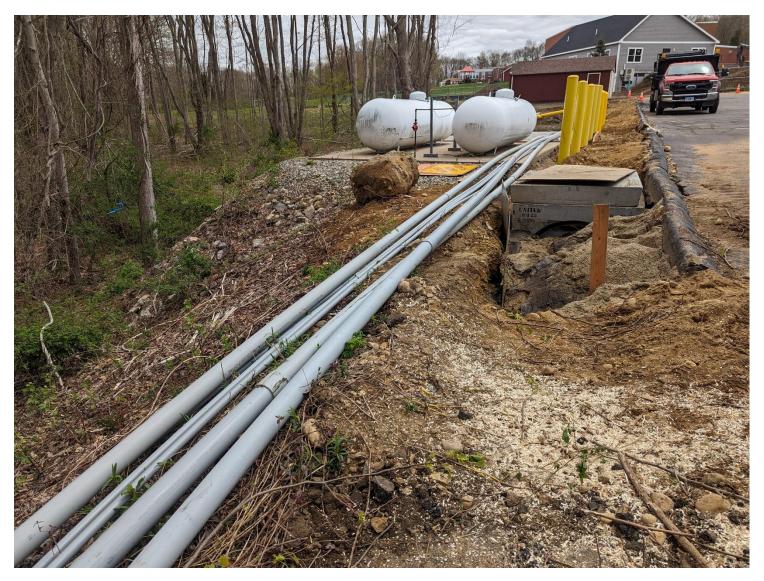

Modification to IWWC #23-19, 17 School Rd. Work in URA to extend utilities trench to Fire Station.

2- View of propane tanks and utilities trench, which will continue through URA and lead to fire station.