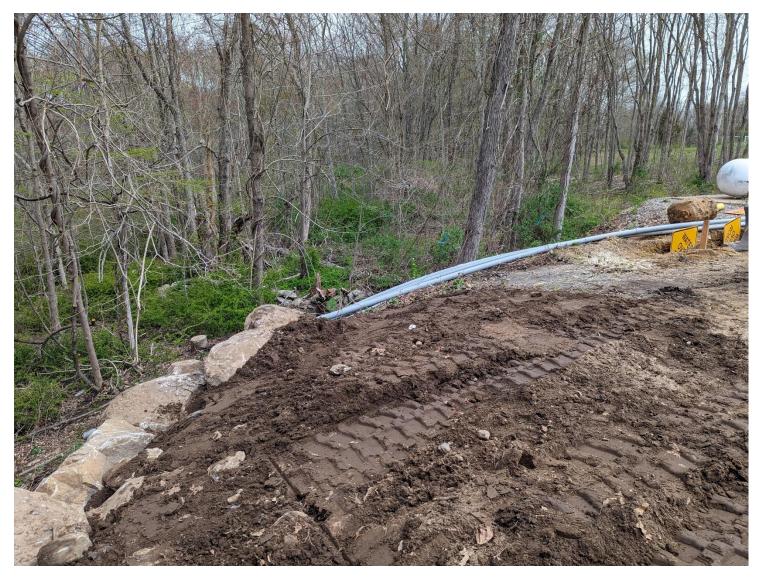

Modification to IWWC #23-19, 17 School Rd. Work in URA to extend utilities trench to Fire Station.

1- View of edge of filled area in URA. Trench will be dig in this area, and area will be stabilized with seed. Wetlands are to the upper center and upper left of photo.