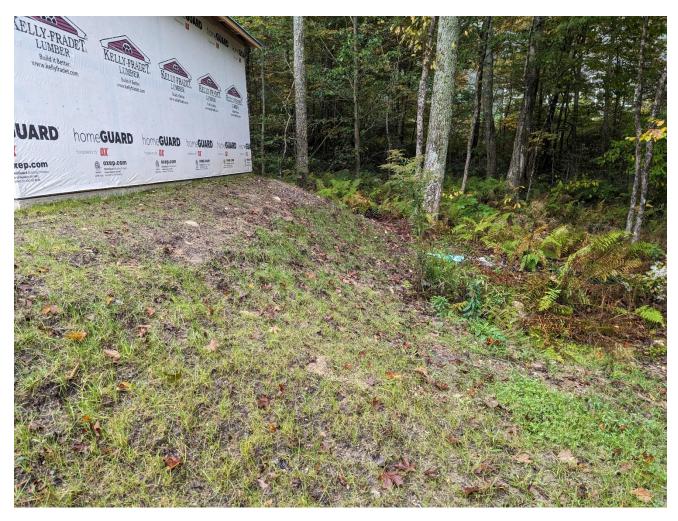

1- View of western side of garage. Intermittent stream is located behind the garage.

2- View of house foundation/gutter (?) drains. Intermittent stream is located to the left of the photo, and runs into the background (top) of the photo.