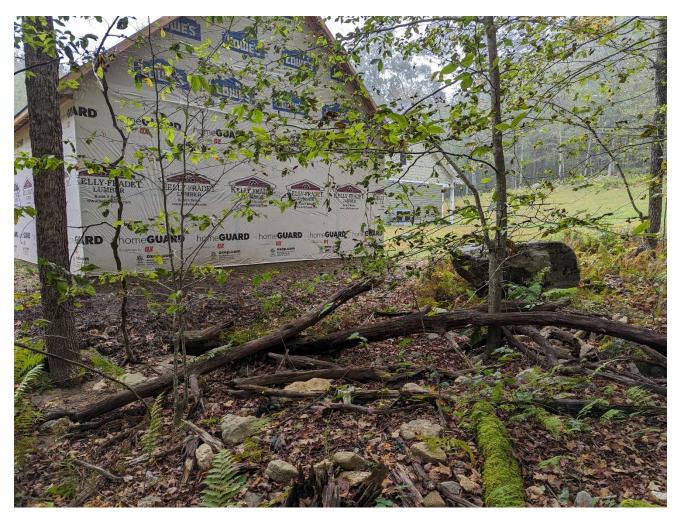

3- View of the intermittent stream channel that runs behind (south of) the garage.

4- View of south side of garage. I was standing next to the intermittent stream channel. The house is visible to the right.

 $\hbox{\it 5-View of south side of garage, as seen from near the intermittent stream channel.}$ 

6- View of south side of garage, as seen from near the intermittent stream channel.

7- View of wetland area and intermittent stream channel behind (south of) the garage.