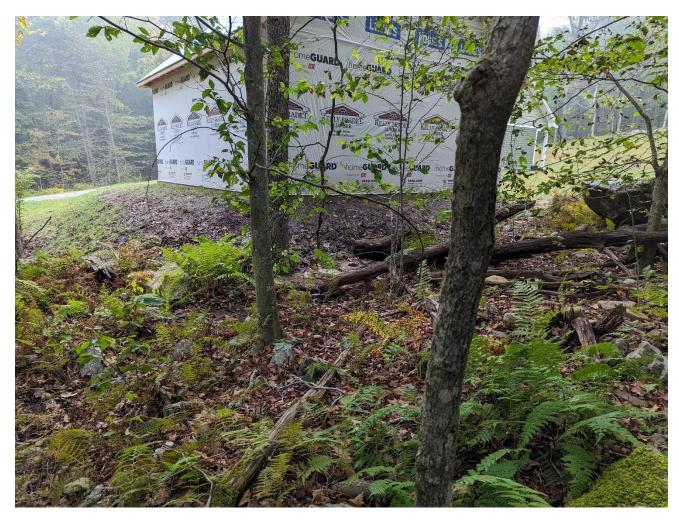

 $\hbox{\it 5-View of south side of garage, as seen from near the intermittent stream channel.}$ 

6- View of south side of garage, as seen from near the intermittent stream channel.

7- View of wetland area and intermittent stream channel behind (south of) the garage.