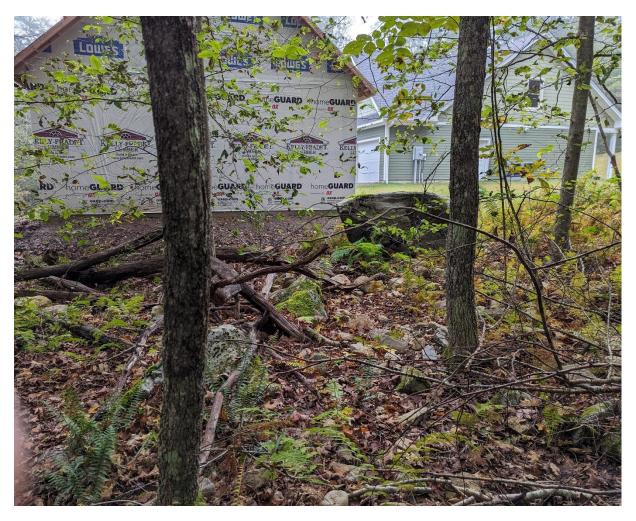

8- View of western side of garage. Intermittent stream is behind the garage (in the background of the photo).