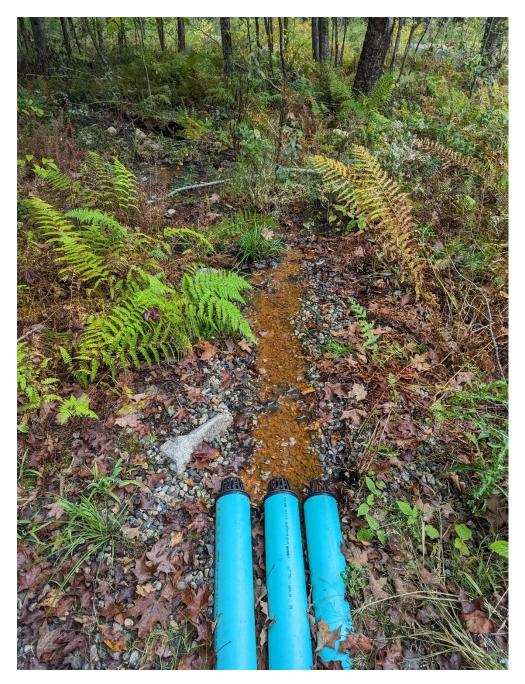

3- View of the intermittent stream channel that runs behind (south of) the garage.

4- View of south side of garage. I was standing next to the intermittent stream channel. The house is visible to the right.