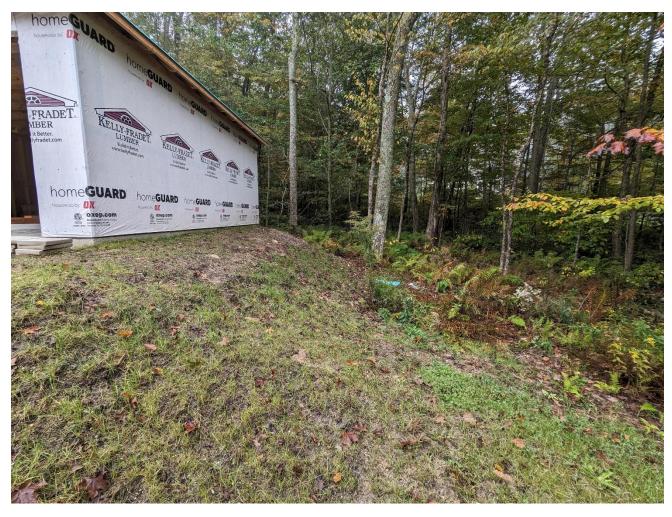

1- View of western side of garage. Intermittent stream is located behind the garage.

2- View of house foundation/gutter (?) drains. Intermittent stream is located to the left of the photo, and runs into the background (top) of the photo.