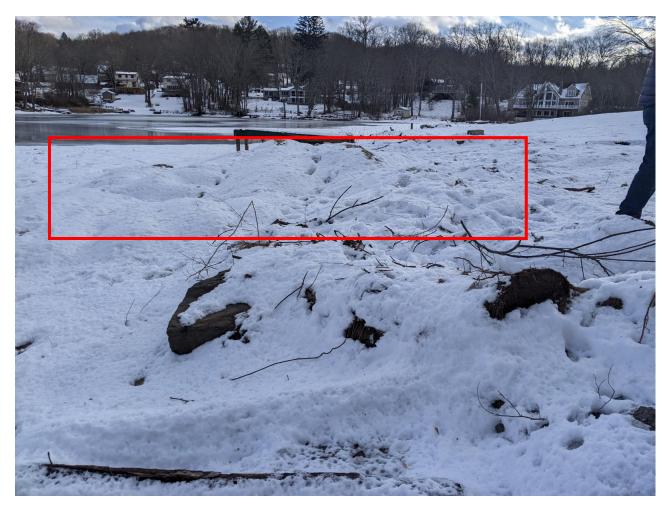

5- View of the existing stone wall (in poor condition) at the northern edge of the property.

IWWC21-27- 3 Lakeside Drive (McCullough) Pictures from Agent Site Visit 01-10-2022

6- View of the northwest corner of 3 Lakeside Drive. the northern section of stone wall is in the red box.