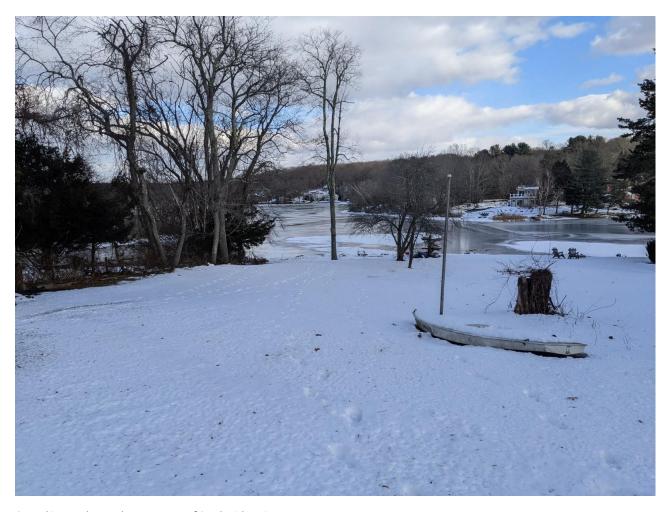

4- Looking south from the northern corner of the 3 Lakeside Drive property. The existing sand beach is in the center of the photo.

IWWC21-27- 3 Lakeside Drive (McCullough) Pictures from Agent Site Visit 01-10-2022