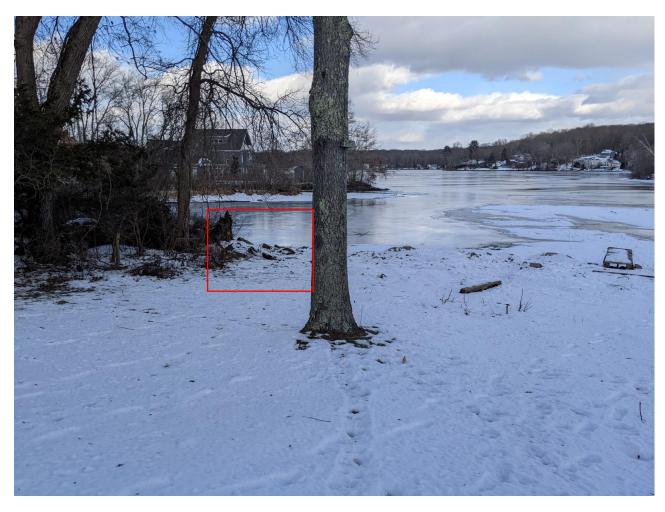

1- View of existing stone lake wall on the southern side of the property. Dock to be removed and wall to be rebuilt is in the red box.

2 View along property line at southern edge of 3 Lakeside Drive. Wall and dock are inside the red box, and the existing sand beach is to the left of the box.