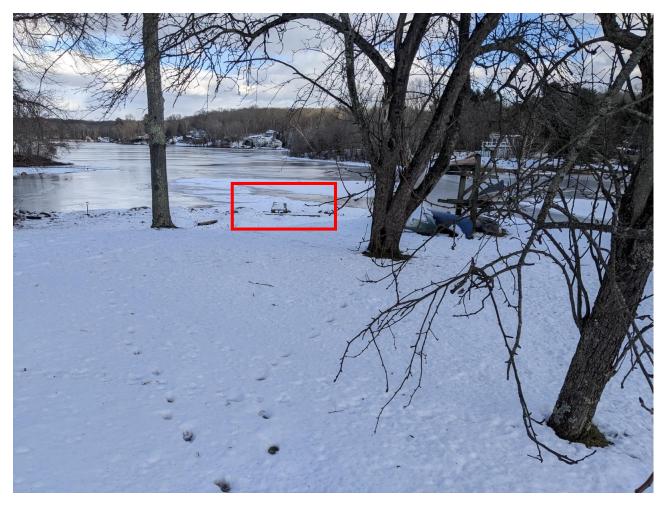

IWWC21-27- 3 Lakeside Drive (McCullough) Pictures from Agent Site Visit 01-10-2022

3- Looking at the northwest corner of 3 Lakeside Drive.

IWWC21-27- 3 Lakeside Drive (McCullough) Pictures from Agent Site Visit 01-10-2022