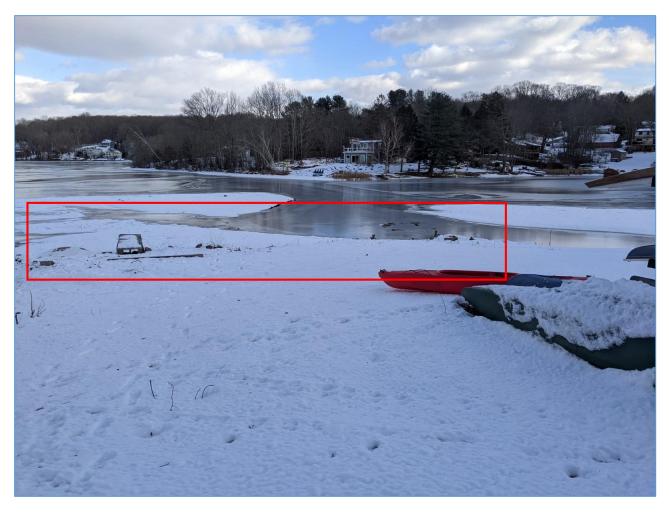

1- View of existing stone lake wall on the southern side of the property. Dock to be removed and wall to be rebuilt is in the red box.

2 View along property line at southern edge of 3 Lakeside Drive. Wall and dock are inside the red box, and the existing sand beach is to the left of the box.