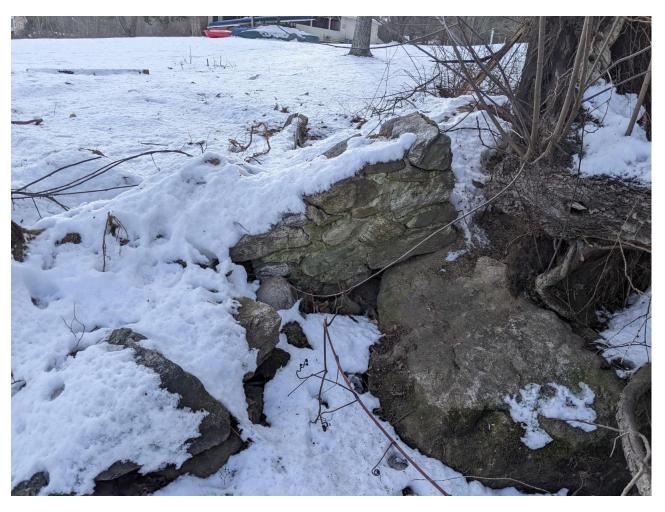

5- View of the existing stone wall (in poor condition) at the northern edge of the property.

IWWC21-27- 3 Lakeside Drive (McCullough) Pictures from Agent Site Visit 01-10-2022

6- View of the northwest corner of 3 Lakeside Drive. the northern section of stone wall is in the red box.