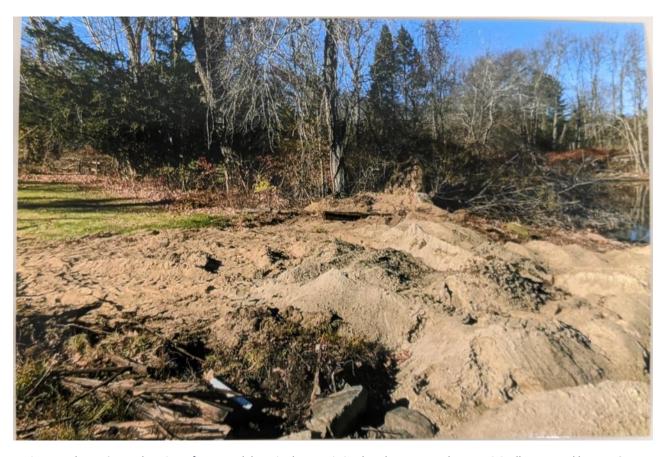

Project #1, Photo #2- Another view of new sand deposited over existing beach area. Beach area originally approved by IWWC on May 10, 1993. Work was stopped after property owner was made aware of the need for IWWC approval.