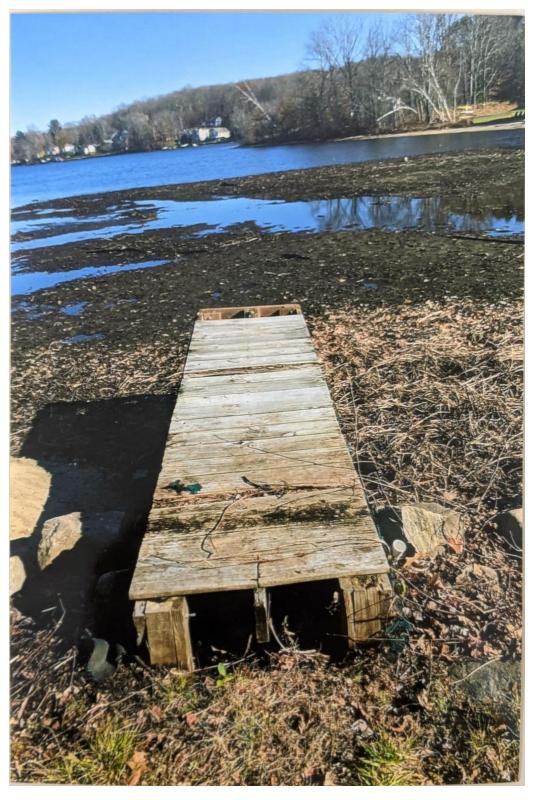

Project #2, Photo #1- View of existing dock. "L" part was deteriorated and has already been removed. Proposed dock will be L-shaped, similar to the existing dock prior to the partial deconstruction.

Project #2, Photo #2- Another view of the dock, as seen from the lake bed.