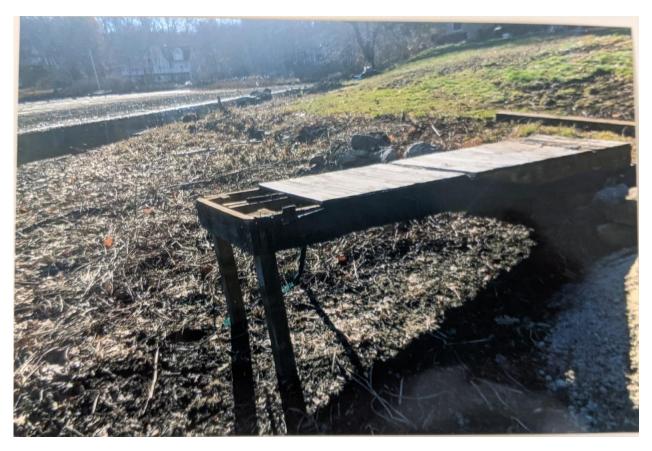

Project #2, Photo #1- View of existing dock. "L" part was deteriorated and has already been removed. Proposed dock will be L-shaped, similar to the existing dock prior to the partial deconstruction.

Project #2, Photo #2- Another view of the dock, as seen from the lake bed.