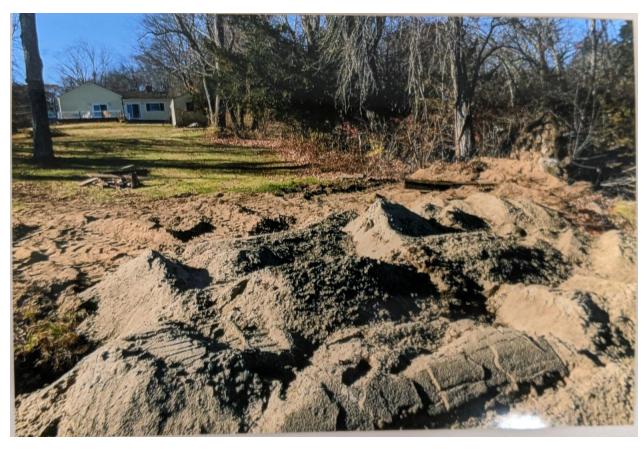

Project #1, Photo #1- View of new sand deposited over existing beach area. Beach area originally approved by IWWC on May 10, 1993. Work was stopped after property owner was made aware of the need for IWWC approval.