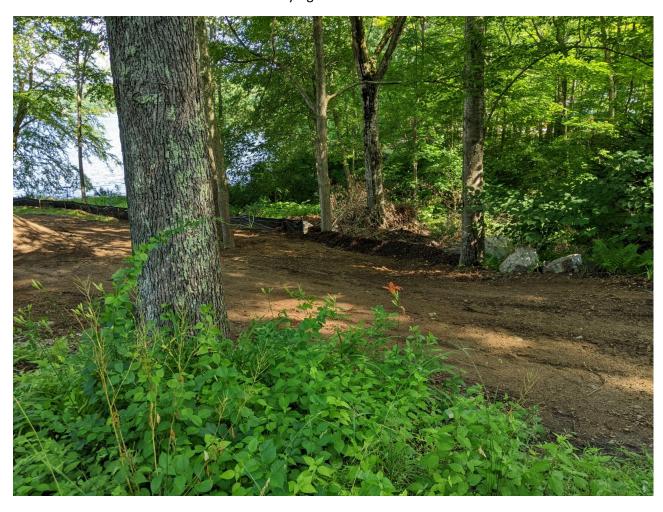

IWWC #20-37 Application, 344 Lake Road, Bade/Farrell Pictures of erosion control installation taken by Agent 06-28-2022

IWWC #20-37 Application, 344 Lake Road, Bade/Farrell Pictures of erosion control installation taken by Agent 06-28-2022