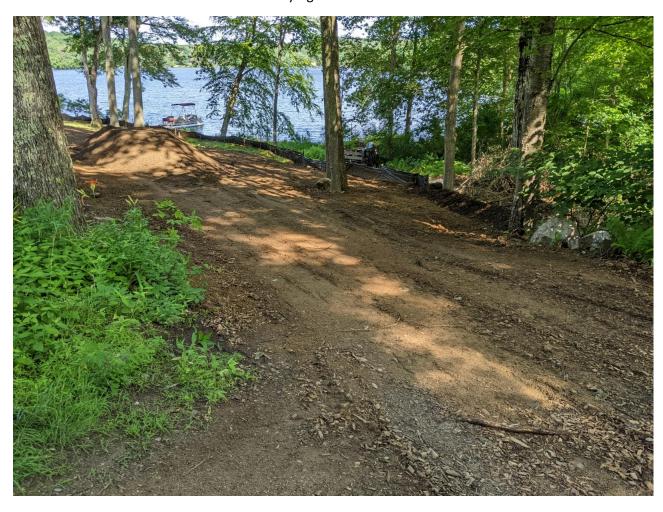

IWWC #20-37 Application, 344 Lake Road, Bade/Farrell Pictures of erosion control installation taken by Agent 06-28-2022

IWWC #20-37 Application, 344 Lake Road, Bade/Farrell Pictures of erosion control installation taken by Agent 06-28-2022