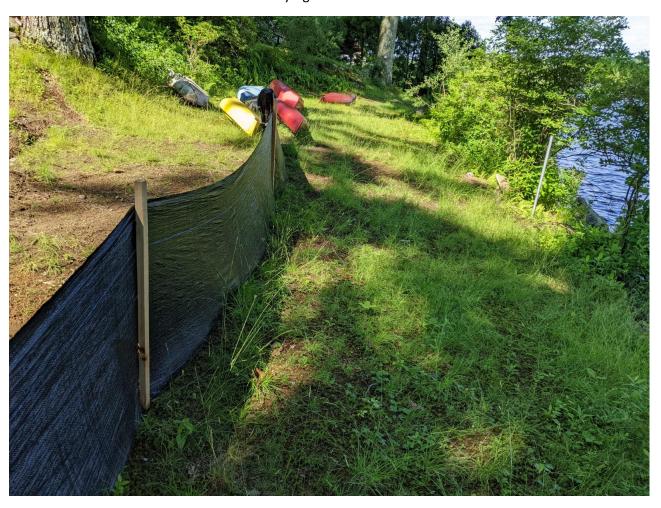

IWWC #20-37 Application, 344 Lake Road, Bade/Farrell Pictures of erosion control installation taken by Agent 06-28-2022

IWWC #20-37 Application, 344 Lake Road, Bade/Farrell Pictures of erosion control installation taken by Agent 06-28-2022