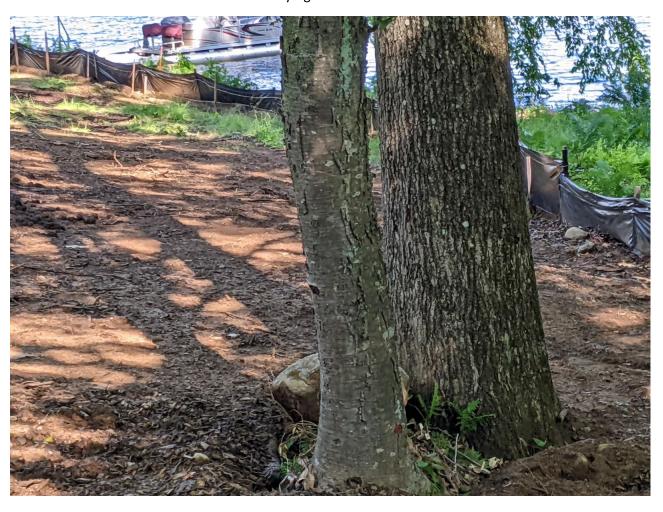

IWWC #20-37 Application, 344 Lake Road, Bade/Farrell Pictures of erosion control installation taken by Agent 06-28-2022

IWWC #20-37 Application, 344 Lake Road, Bade/Farrell Pictures of erosion control installation taken by Agent 06-28-2022