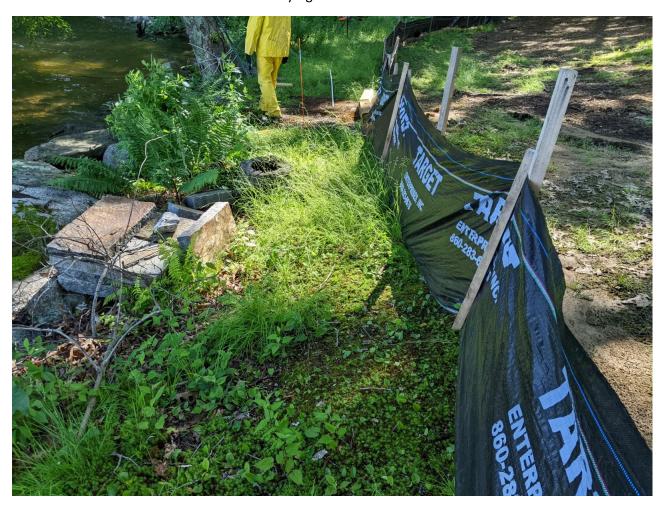

IWWC #20-37 Application, 344 Lake Road, Bade/Farrell Pictures of erosion control installation taken by Agent 06-28-2022

IWWC #20-37 Application, 344 Lake Road, Bade/Farrell Pictures of erosion control installation taken by Agent 06-28-2022