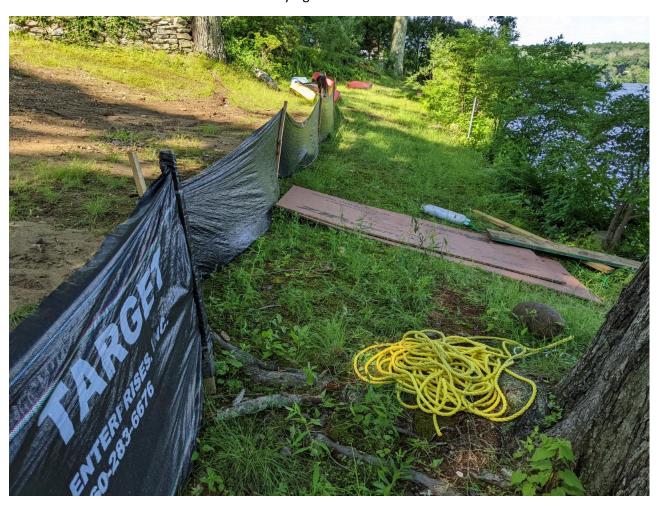

IWWC #20-37 Application, 344 Lake Road, Bade/Farrell Pictures of erosion control installation taken by Agent 06-28-2022

IWWC #20-37 Application, 344 Lake Road, Bade/Farrell Pictures of erosion control installation taken by Agent 06-28-2022