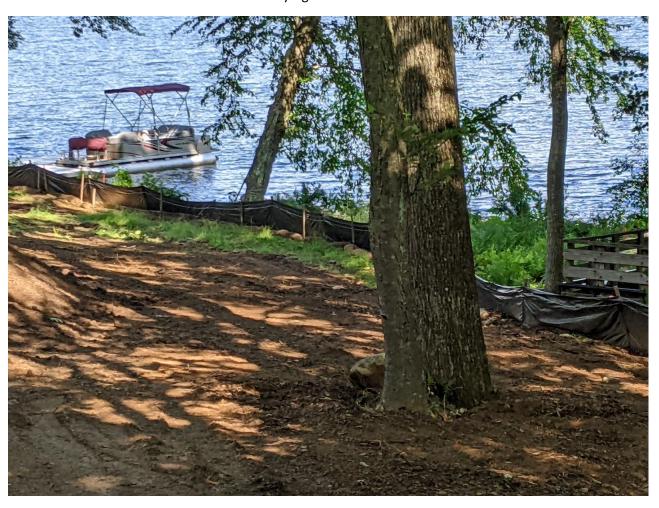

IWWC #20-37 Application, 344 Lake Road, Bade/Farrell Pictures of erosion control installation taken by Agent 06-28-2022

IWWC #20-37 Application, 344 Lake Road, Bade/Farrell Pictures of erosion control installation taken by Agent 06-28-2022