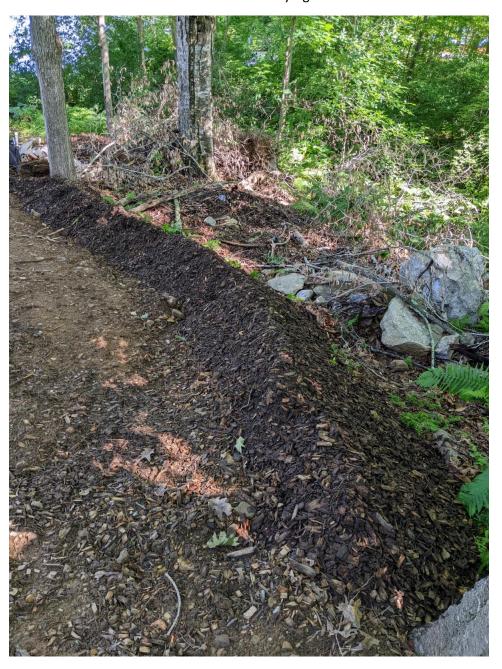

IWWC #20-37 Application, 344 Lake Road, Bade/Farrell Pictures of erosion control installation taken by Agent 06-28-2022

IWWC #20-37 Application, 344 Lake Road, Bade/Farrell Pictures of erosion control installation taken by Agent 06-28-2022