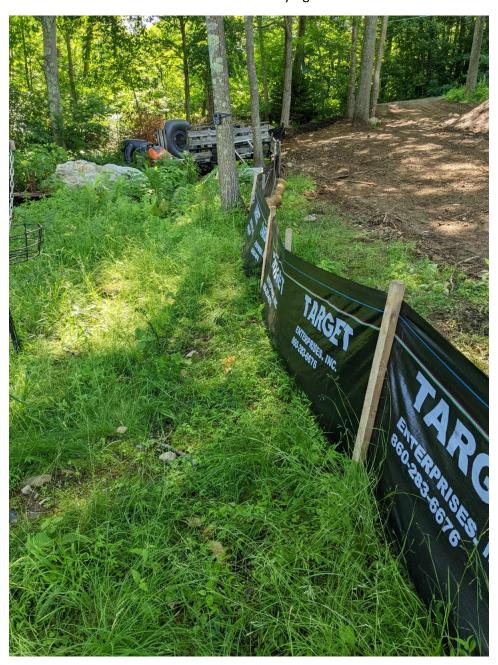

IWWC #20-37 Application, 344 Lake Road, Bade/Farrell Pictures of erosion control installation taken by Agent 06-28-2022

IWWC #20-37 Application, 344 Lake Road, Bade/Farrell Pictures of erosion control installation taken by Agent 06-28-2022