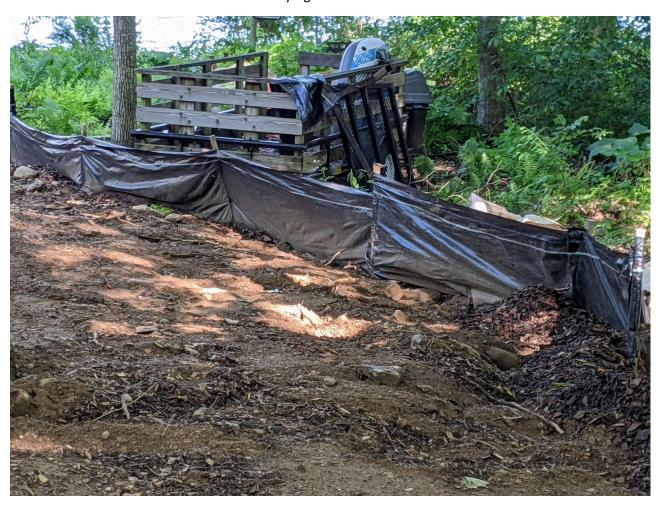

IWWC #20-37 Application, 344 Lake Road, Bade/Farrell Pictures of erosion control installation taken by Agent 06-28-2022

IWWC #20-37 Application, 344 Lake Road, Bade/Farrell Pictures of erosion control installation taken by Agent 06-28-2022