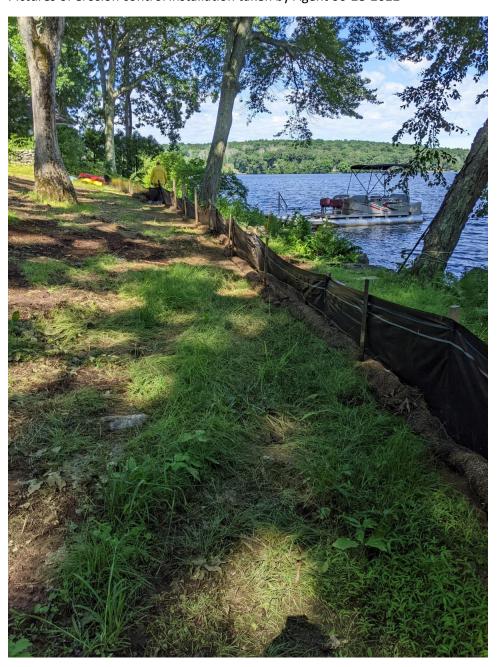

IWWC #20-37 Application, 344 Lake Road, Bade/Farrell Pictures of erosion control installation taken by Agent 06-28-2022

IWWC #20-37 Application, 344 Lake Road, Bade/Farrell Pictures of erosion control installation taken by Agent 06-28-2022