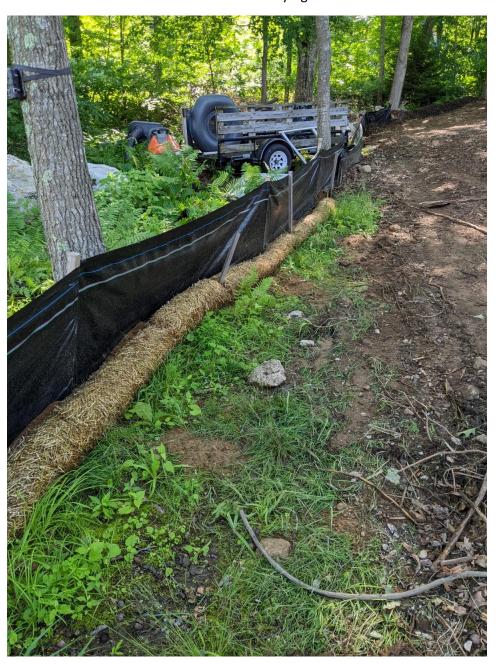

IWWC #20-37 Application, 344 Lake Road, Bade/Farrell Pictures of erosion control installation taken by Agent 06-28-2022

IWWC #20-37 Application, 344 Lake Road, Bade/Farrell Pictures of erosion control installation taken by Agent 06-28-2022