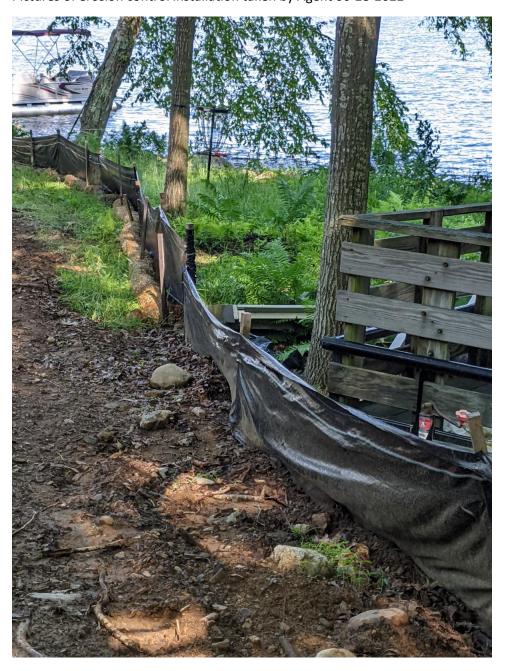

IWWC #20-37 Application, 344 Lake Road, Bade/Farrell Pictures of erosion control installation taken by Agent 06-28-2022

IWWC #20-37 Application, 344 Lake Road, Bade/Farrell Pictures of erosion control installation taken by Agent 06-28-2022