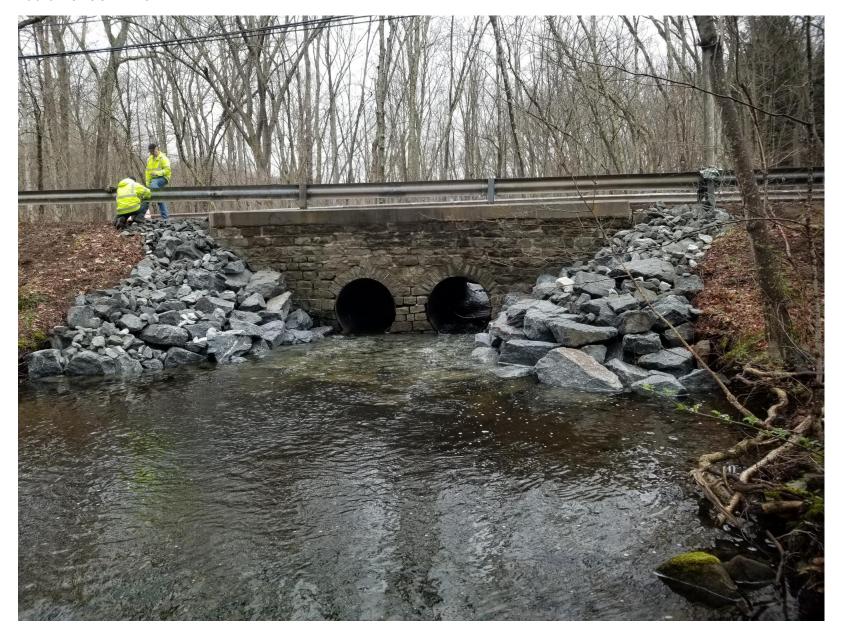

Bunker Hill Rd Culvert (Bear Swamp Brook, TOA) - Pictures after work to protect downstream headwall from erosion and scour. Photos taken by Public Works 04.11.2024

Bunker Hill Rd Culvert (Bear Swamp Brook, TOA) - Pictures after work to protect downstream headwall from erosion and scour. Photos taken by Public Works 04.11.2024