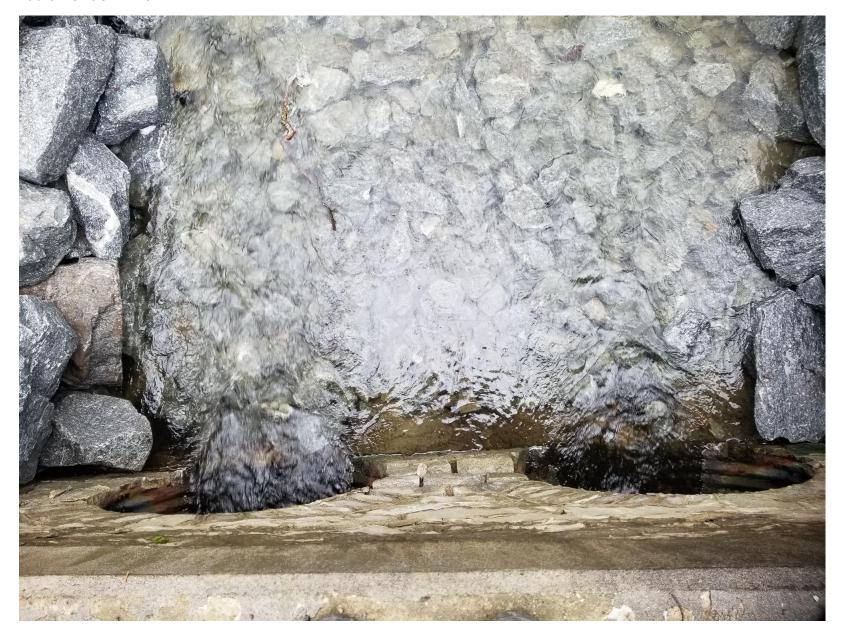

Bunker Hill Rd Culvert (Bear Swamp Brook, TOA) - Pictures after work to protect downstream headwall from erosion and scour. Photos taken by Public Works 04.11.2024