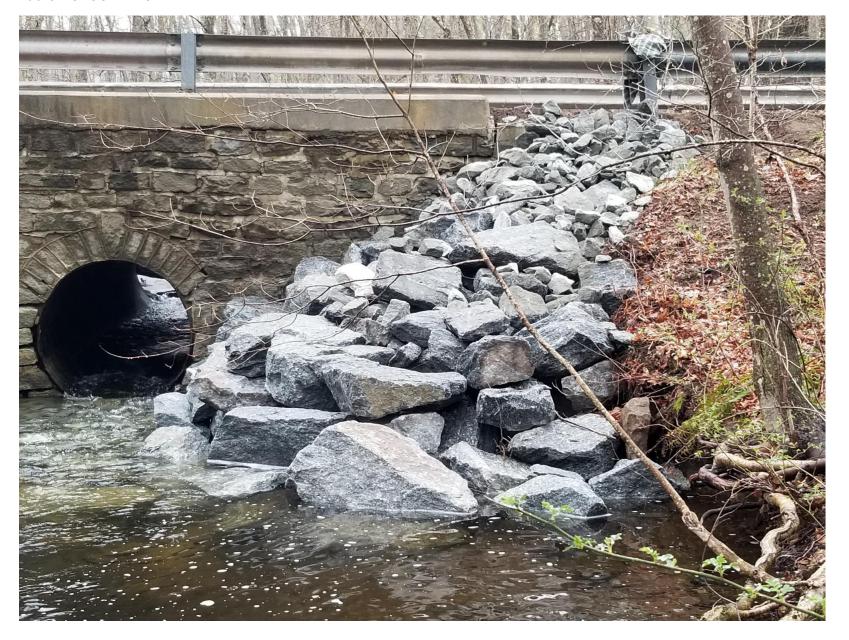

Bunker Hill Rd Culvert (Bear Swamp Brook, TOA) - Pictures after work to protect downstream headwall from erosion and scour. Photos taken by Public Works 04.11.2024