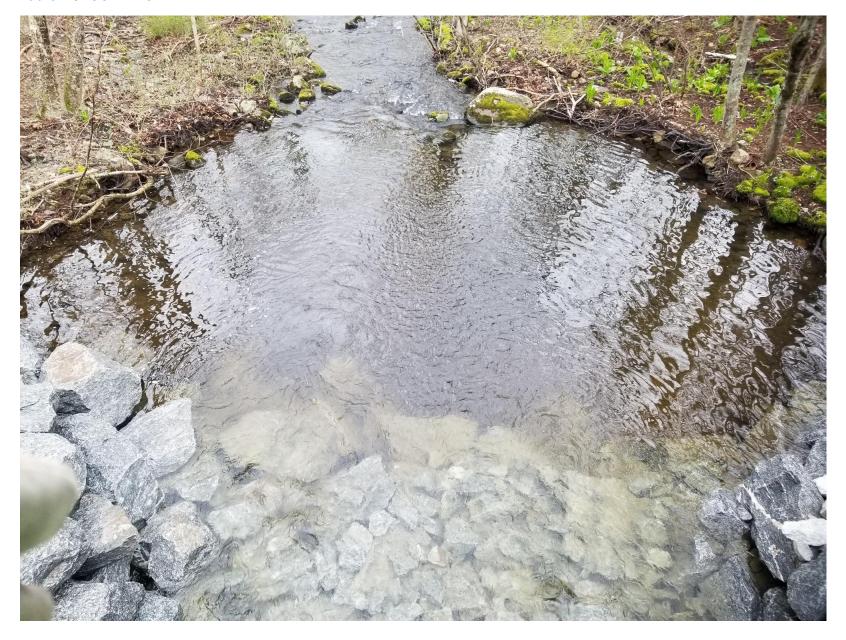

Bunker Hill Rd Culvert (Bear Swamp Brook, TOA) - Pictures after work to protect downstream headwall from erosion and scour. Photos taken by Public Works 04.11.2024

Bunker Hill Rd Culvert (Bear Swamp Brook, TOA) - Pictures after work to protect downstream headwall from erosion and scour. Photos taken by Public Works 04.11.2024