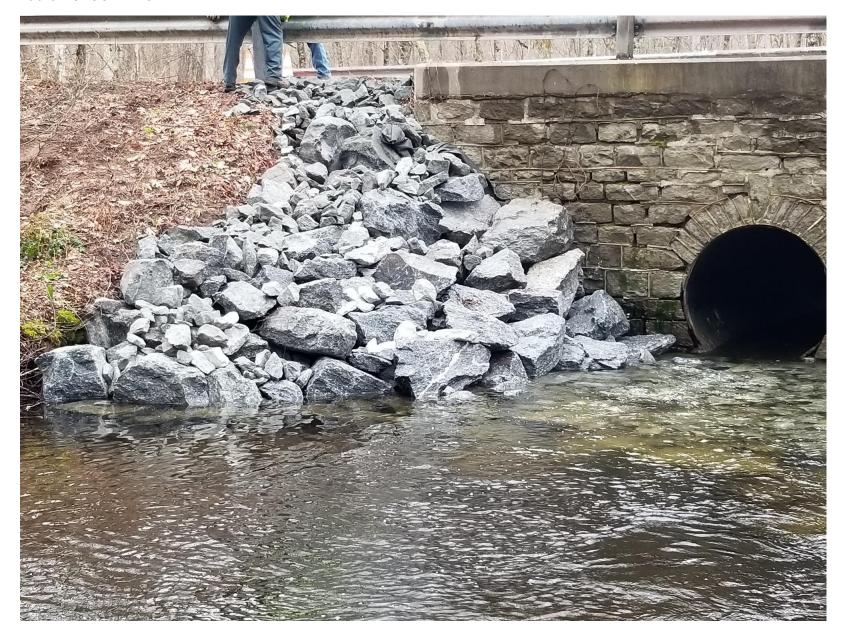

Bunker Hill Rd Culvert (Bear Swamp Brook, TOA) - Pictures after work to protect downstream headwall from erosion and scour. Photos taken by Public Works 04.11.2024