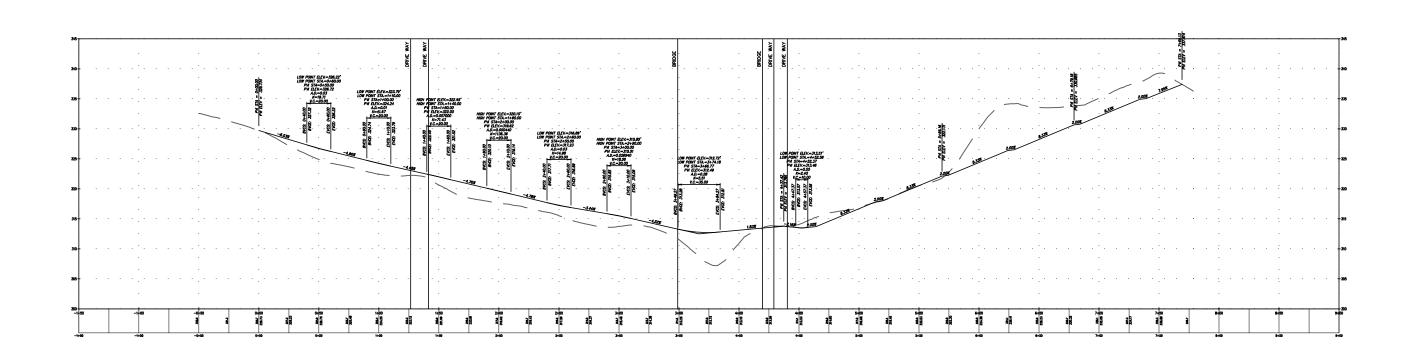

## NORTH SECTION GRADING PROFILE FROM CIDER MILL RD. TO ANDOVER BRIDGE SCALE: NTS