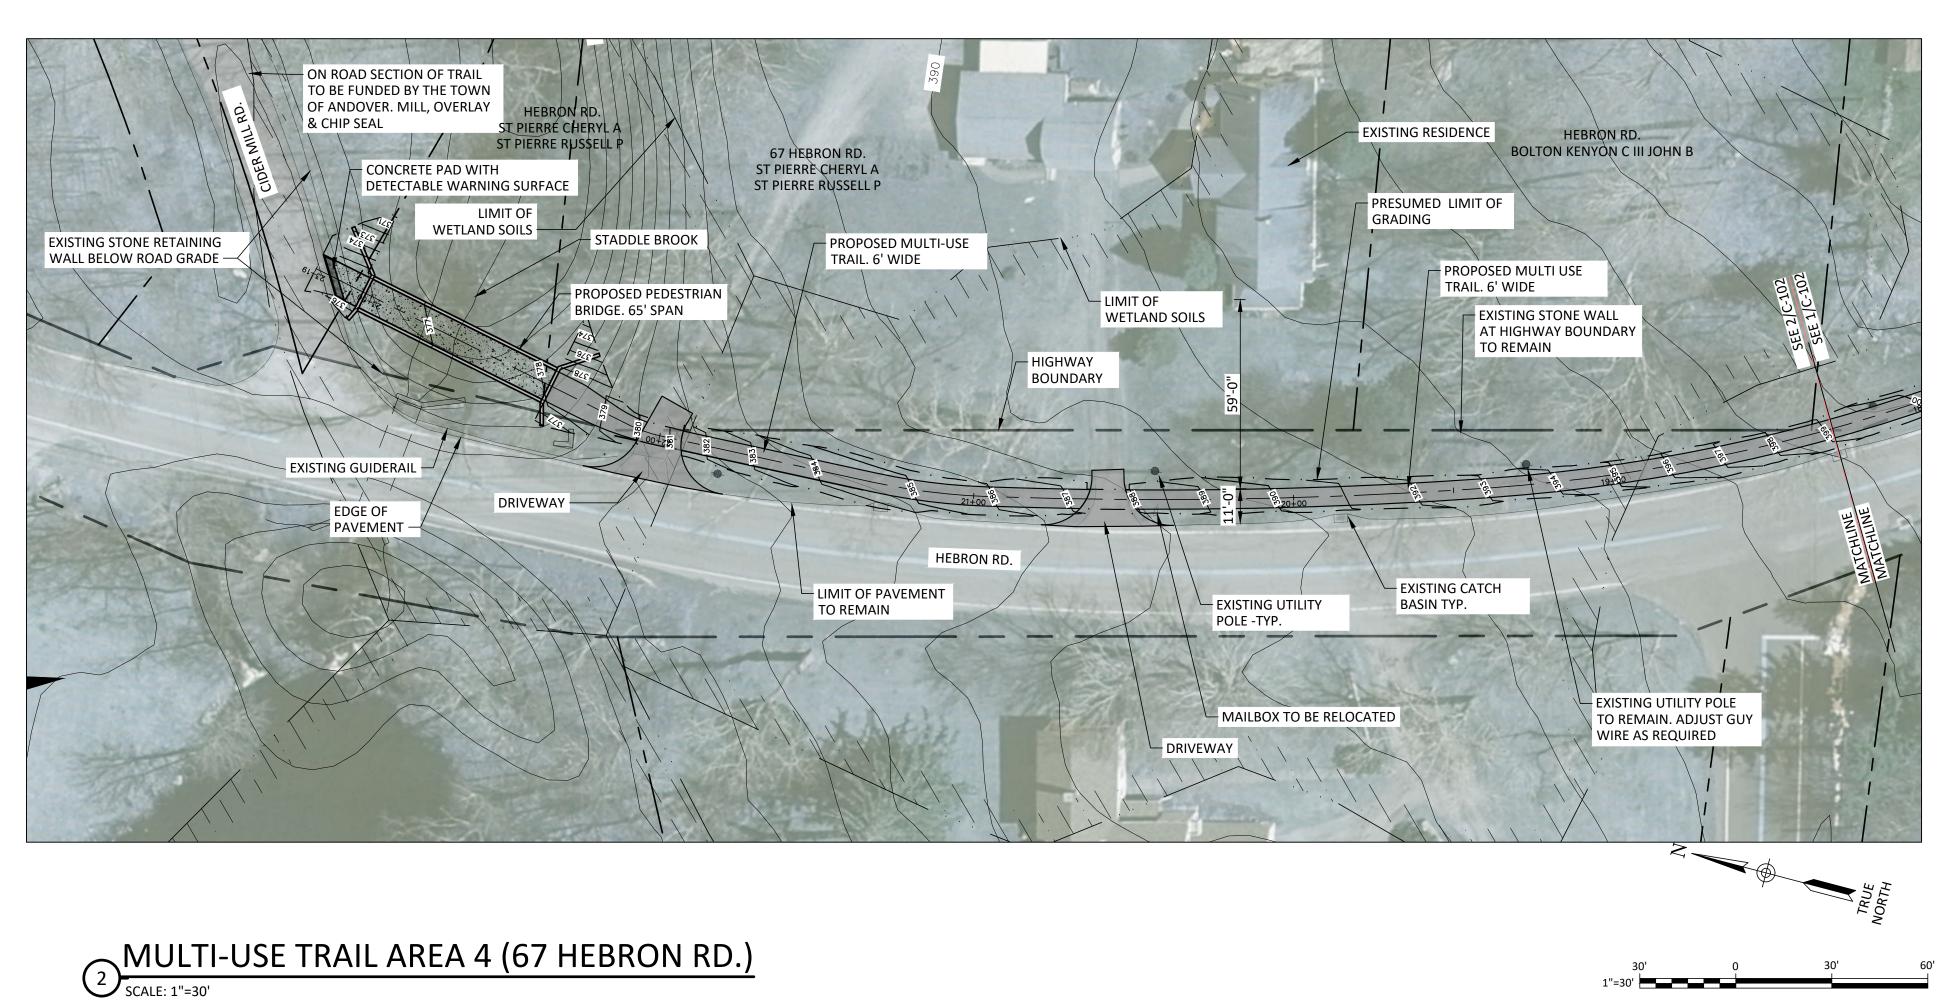

**AS SHOWN** Sheet Number

C102 Project Number

MULTI-USE TRAIL AREA 5 (CIDER MILL RD. TO HOP RIVER TRAIL)

BRIDGE SUMMARY
Connector Pedestrian Bridge 70' Span x 4' Width
Deck Type: IPE (Hardwood)
Bridge Finish: Weathering Steel

### Point Dr., Suite 400, West Chester, OH 45069

| 800-338-1122 | 513-645-7900 | 513-645-7993 FAX

BRIDGE REFERENCE PHOTOGRAPH

BRIDGE ELEVATION

3 TYPICAL TRAIL SECTION SCALE: NTS

REVISIONS

5 & DETAILS

TOWN OF ANDOVER, CT TOWN CENTER MULTI-USE TRAIL