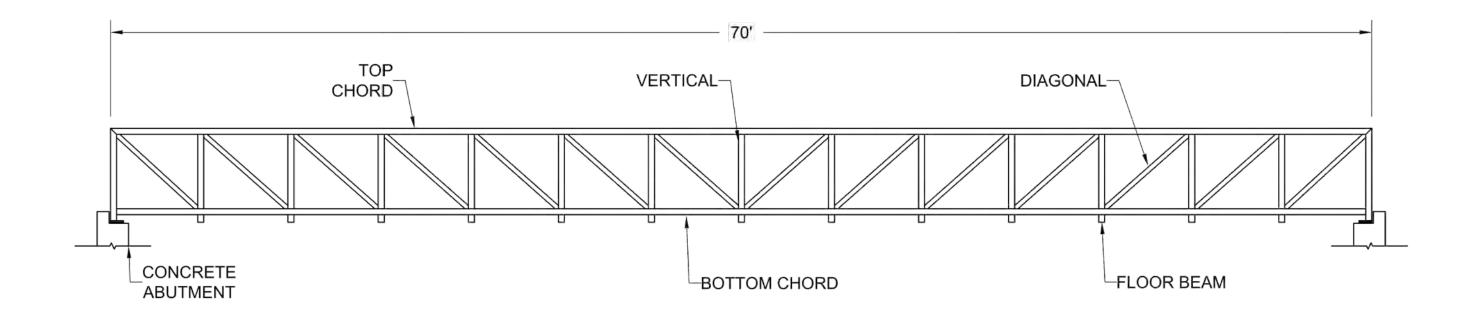

**AS SHOWN** Sheet Number

C102 Project Number

MULTI-USE TRAIL AREA 5 (CIDER MILL RD. TO HOP RIVER TRAIL)

BRIDGE SUMMARY
Connector Pedestrian Bridge 70' Span x 4' Width
Deck Type: IPE (Hardwood)
Bridge Finish: Weathering Steel

### Point Dr., Suite 400, West Chester, OH 45069

| 800-338-1122 | 513-645-7900 | 513-645-7993 FAX

BRIDGE REFERENCE PHOTOGRAPH

BRIDGE ELEVATION

3 TYPICAL TRAIL SECTION SCALE: NTS

REVISIONS

5 & DETAILS

TOWN OF ANDOVER, CT TOWN CENTER MULTI-USE TRAIL