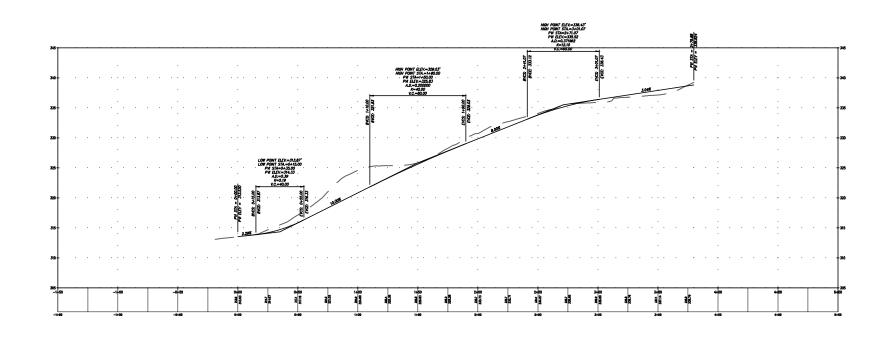

### 9 HEBRON RD. DRIVEWAY GRADING PROFILE SCALE: NTS

SOUTH SECTION GRADING PROFILE FROM SCHOOL RD. TO CIDER MILL RD.

SCALE: NTS

Barton & Loguidice 41 Sequin Drive Glastonbury, CT 06033

REVIEW ONLY NOT FOR CONSTRUCTION