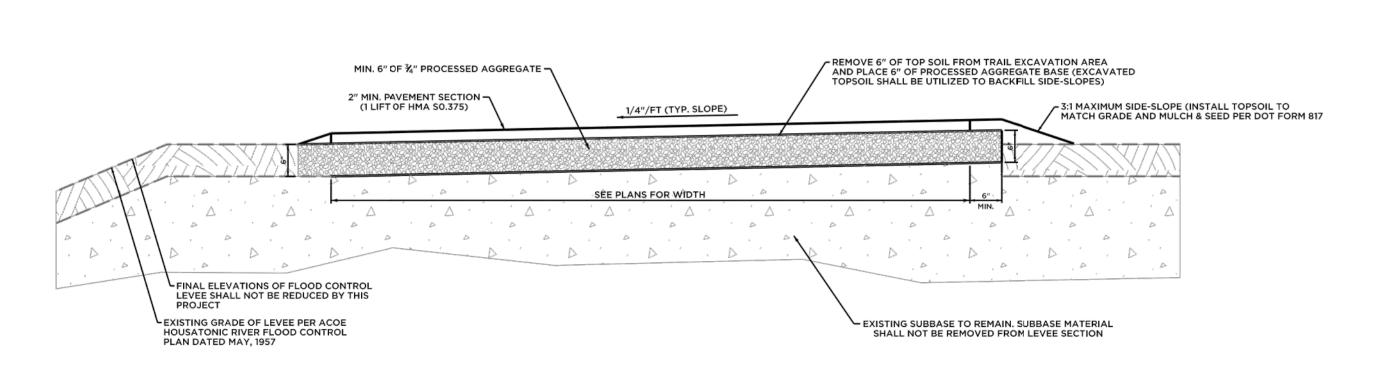

### Point Dr., Suite 400, West Chester, OH 45069

| 800-338-1122 | 513-645-7900 | 513-645-7993 FAX

BRIDGE REFERENCE PHOTOGRAPH

BRIDGE ELEVATION

3 TYPICAL TRAIL SECTION SCALE: NTS

REVISIONS

5 & DETAILS

TOWN OF ANDOVER, CT TOWN CENTER MULTI-USE TRAIL