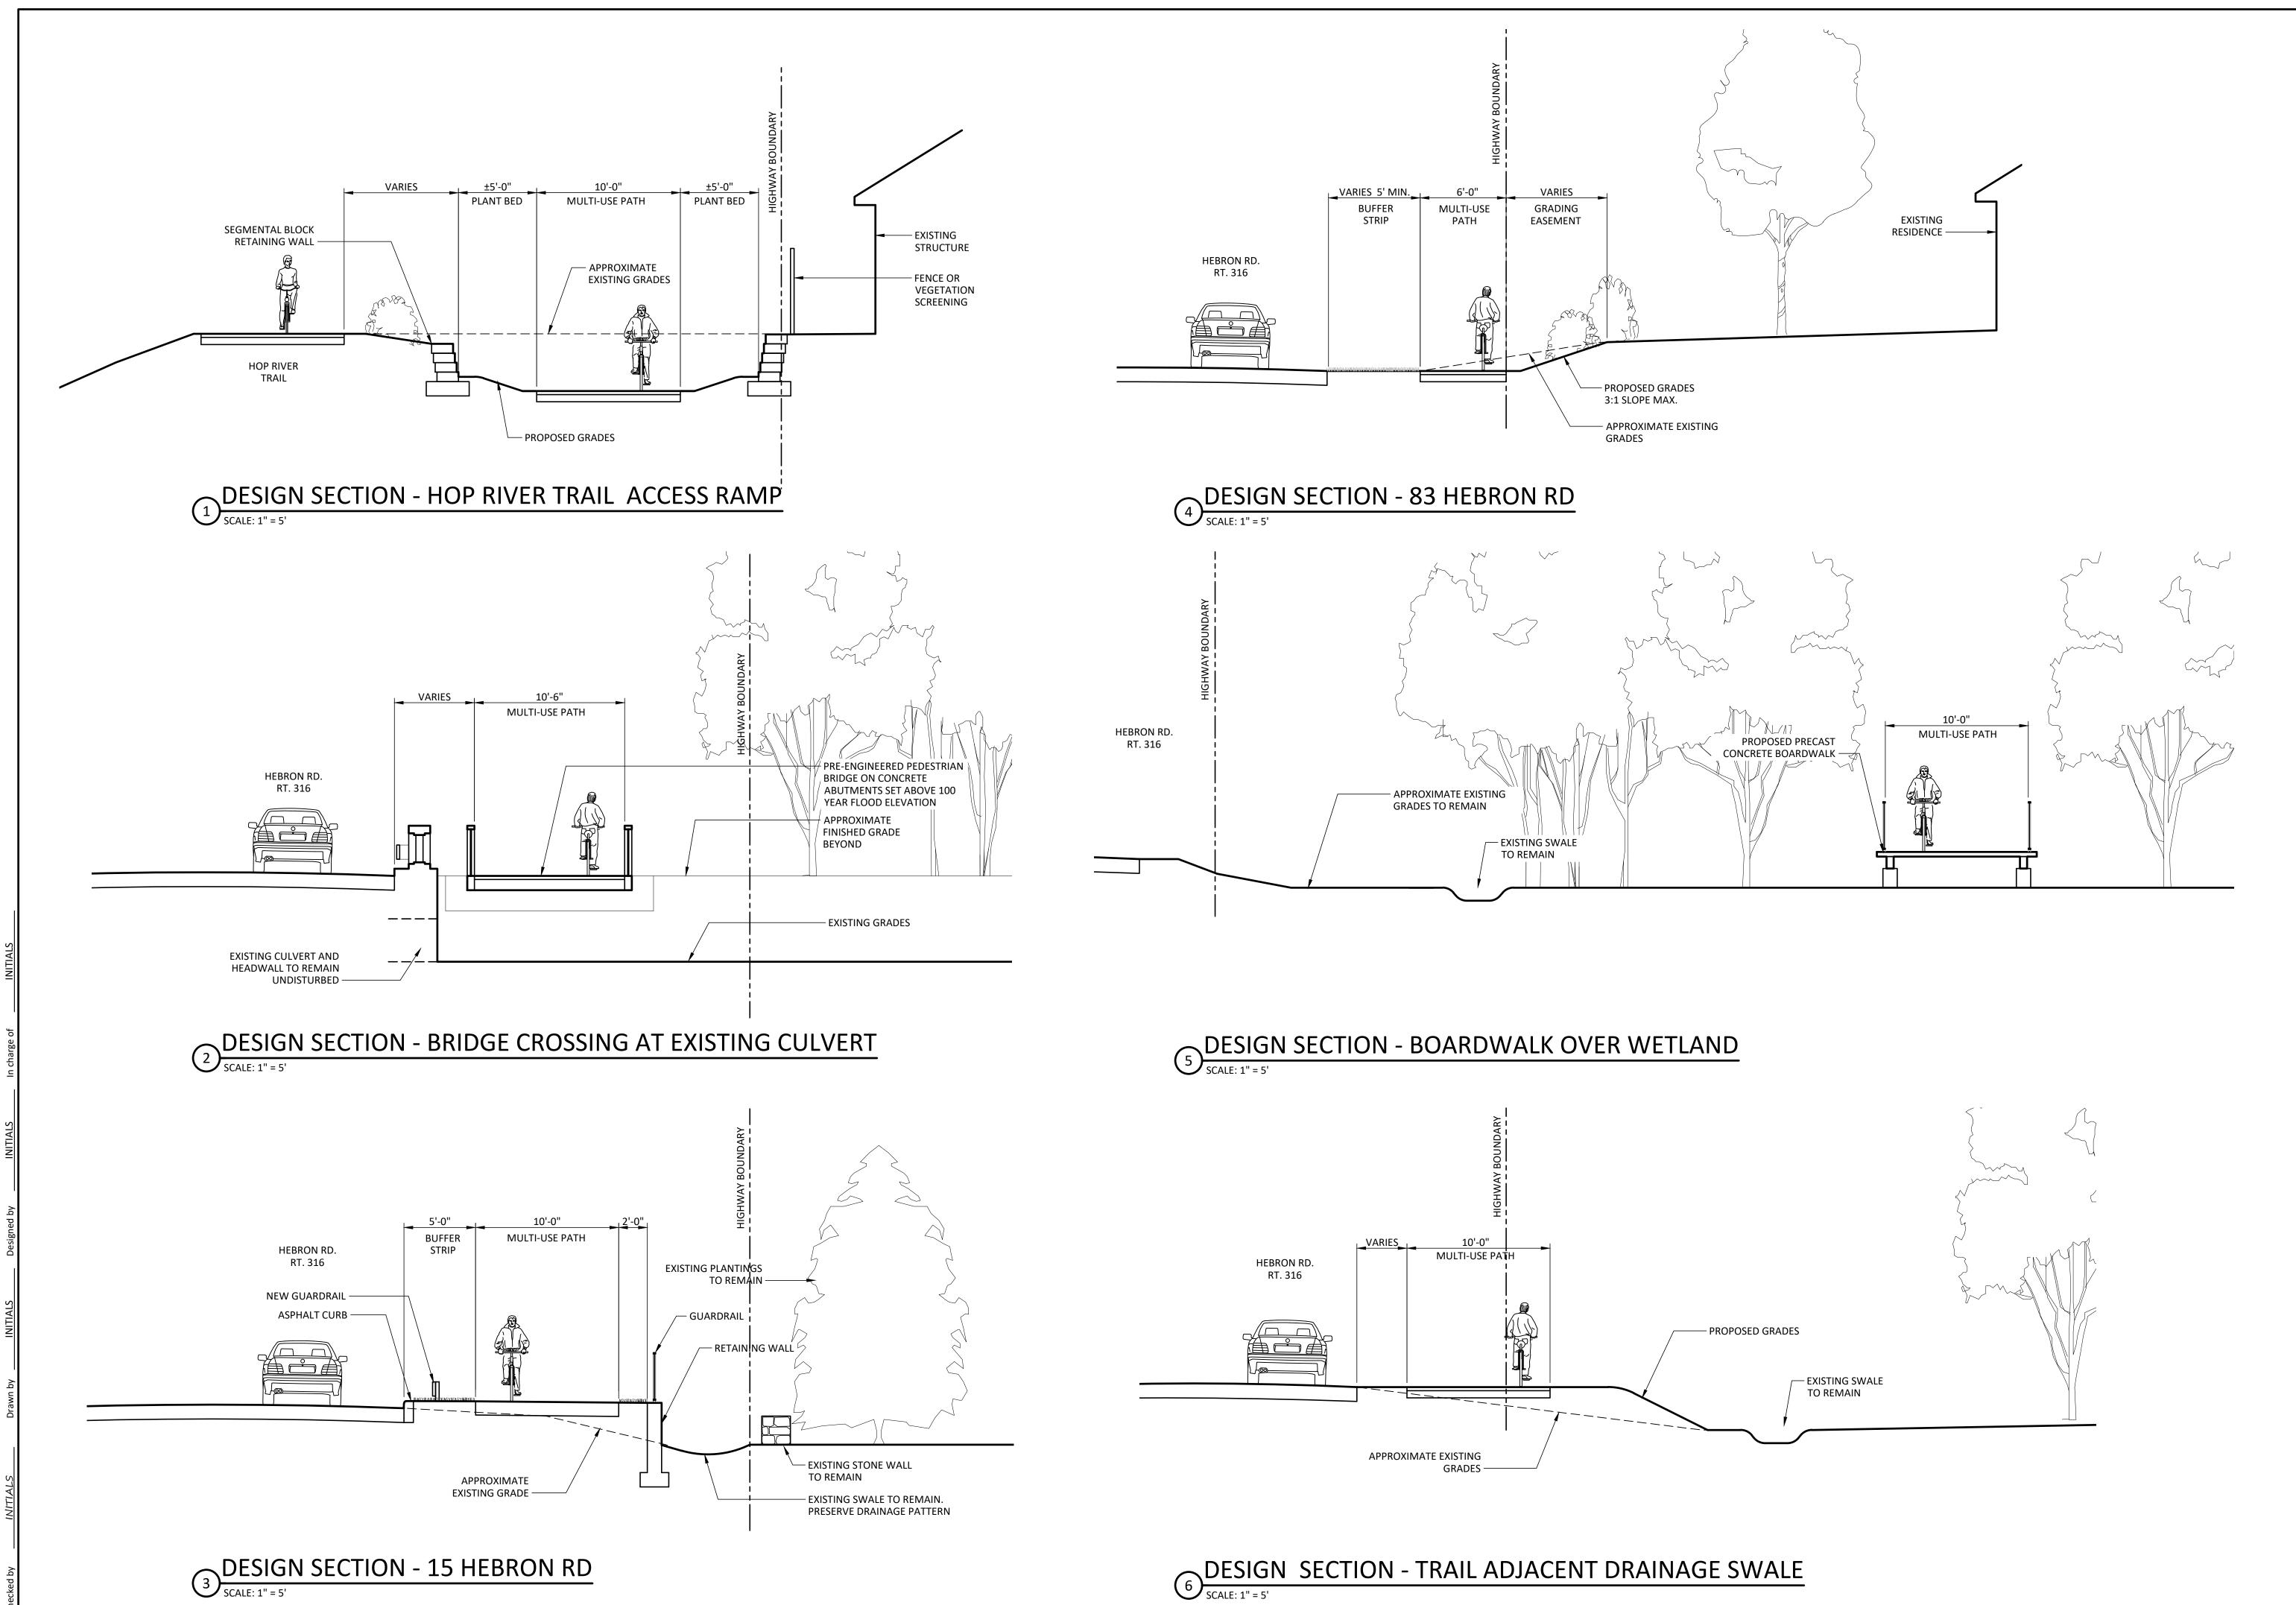

PRECAST CONCRETE BOARDWALK

**RUSS STEPHANIE ELLEN** 25 CIDER MILL RD. KLAYMAN PATRICIA & DATUM ROBERT HOP RIVER STATE
PARK TRAIL CIDER MILERD. \*\*UZMICKAS PETER A & CYNTHIA L CIDER MILL RD. 15 HEBRON RD. KUBICA ROBERT J JR & ULRICH-KUBICA DAWN ON-ROAD SECTION OF TRAIL. MILL, OVERLAY & CHIP SEAL TO BE PAID FOR WITH TOWN FUNDS 10 CIDER MILL RD. KUZMICKAS PETER A & HEBRON RD. BOLTON KEYON C III & ANDOVER MEMORIAL BRIDGE JOHN B HEBRON RD. ANDOVER TOWN OF 55 HEBRON RD PANNORFI CHRISTA K & DAVID PROPOSED SCREENING. PLANTINGS OR FENCE -25 - 27 HEBRON RD. JOHN PAMELA **BRIDGE CROSSING** 14 HEBRON RD WARD NICOLE HIGHWAY BOUNDARY HEBRON RD. 28 HEBRON RD ZUJEWSKI VINCENT JR & HEBRON RD. 40 HEBRON RD. BOLTON KEYON C III & JOHN B

**AS SHOWN** Sheet Number

C102 Project Number

MULTI-USE TRAIL AREA 5 (CIDER MILL RD. TO HOP RIVER TRAIL)

BRIDGE SUMMARY
Connector Pedestrian Bridge 70' Span x 4' Width
Deck Type: IPE (Hardwood)
Bridge Finish: Weathering Steel

### Point Dr., Suite 400, West Chester, OH 45069

| 800-338-1122 | 513-645-7900 | 513-645-7993 FAX

BRIDGE REFERENCE PHOTOGRAPH

BRIDGE ELEVATION

3 TYPICAL TRAIL SECTION SCALE: NTS

REVISIONS

5 & DETAILS

TOWN OF ANDOVER, CT TOWN CENTER MULTI-USE TRAIL