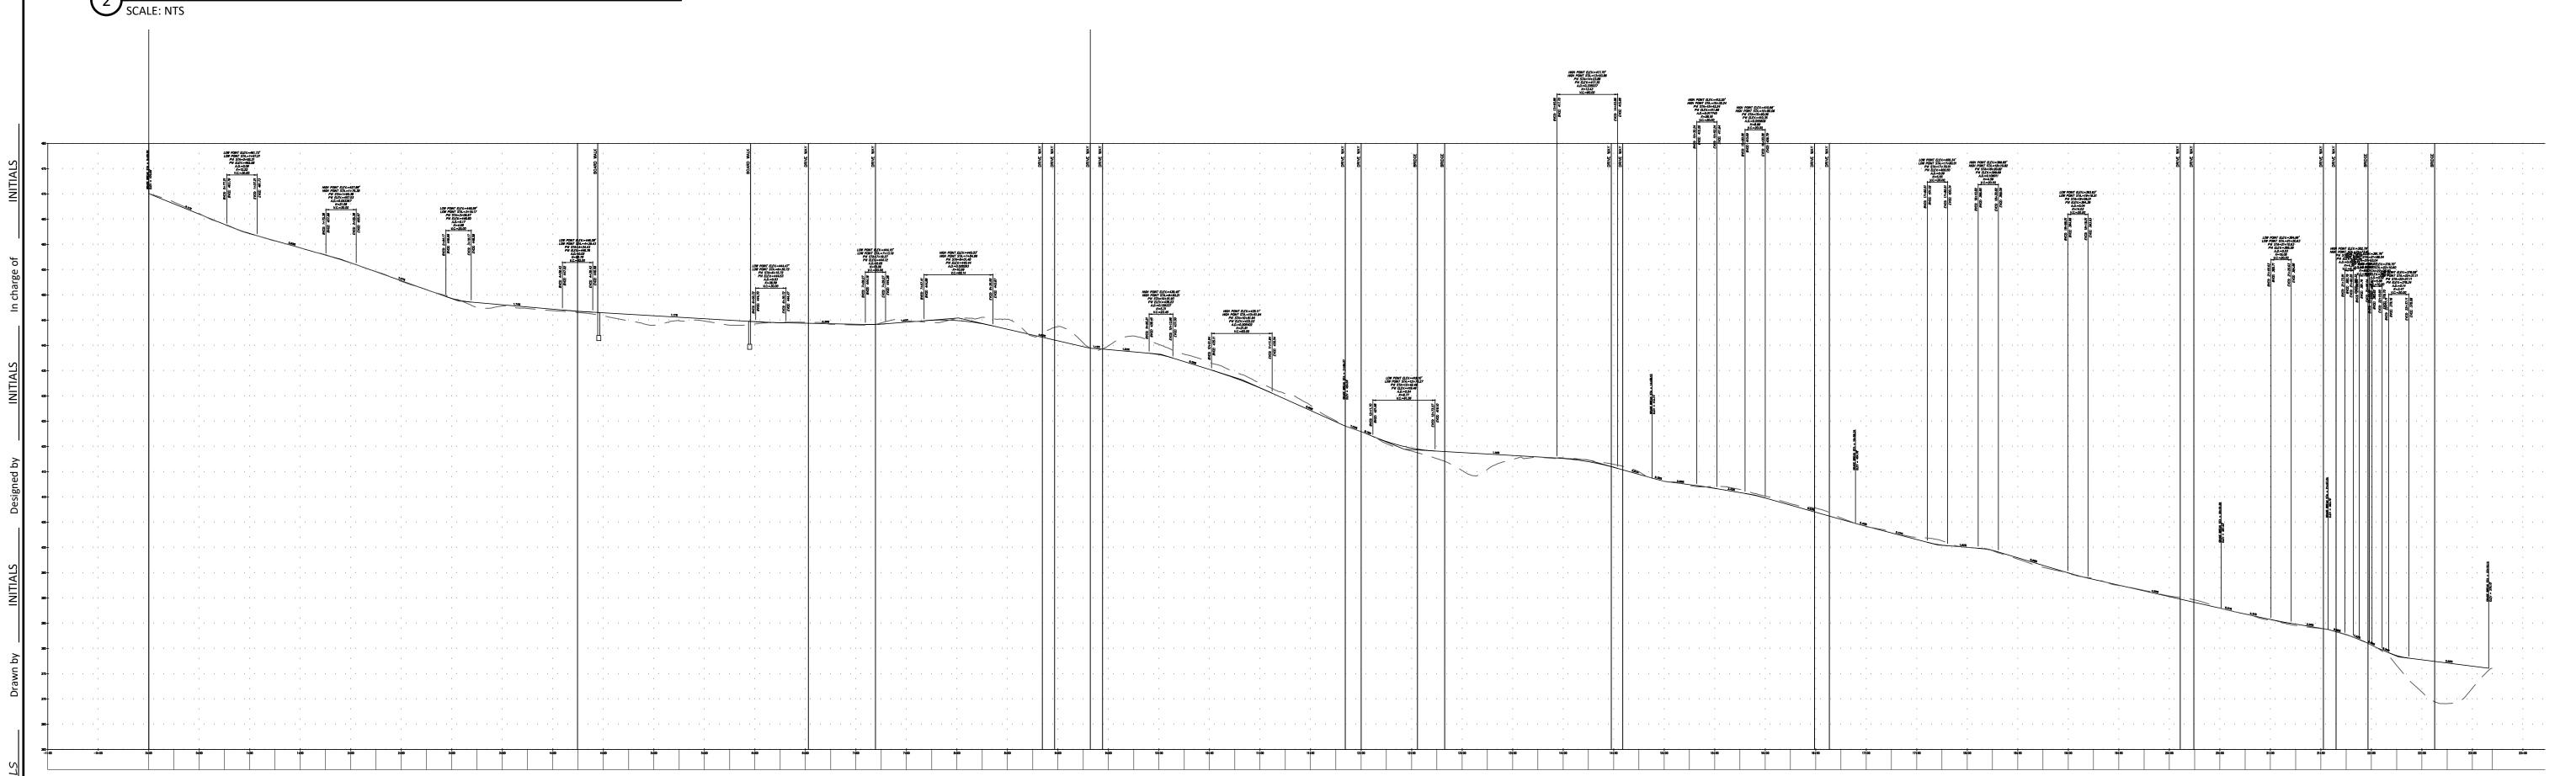

## NORTH SECTION GRADING PROFILE FROM CIDER MILL RD. TO ANDOVER BRIDGE SCALE: NTS

### 9 HEBRON RD. DRIVEWAY GRADING PROFILE SCALE: NTS

SOUTH SECTION GRADING PROFILE FROM SCHOOL RD. TO CIDER MILL RD.

SCALE: NTS

Barton & Loguidice 41 Sequin Drive Glastonbury, CT 06033

REVIEW ONLY NOT FOR CONSTRUCTION