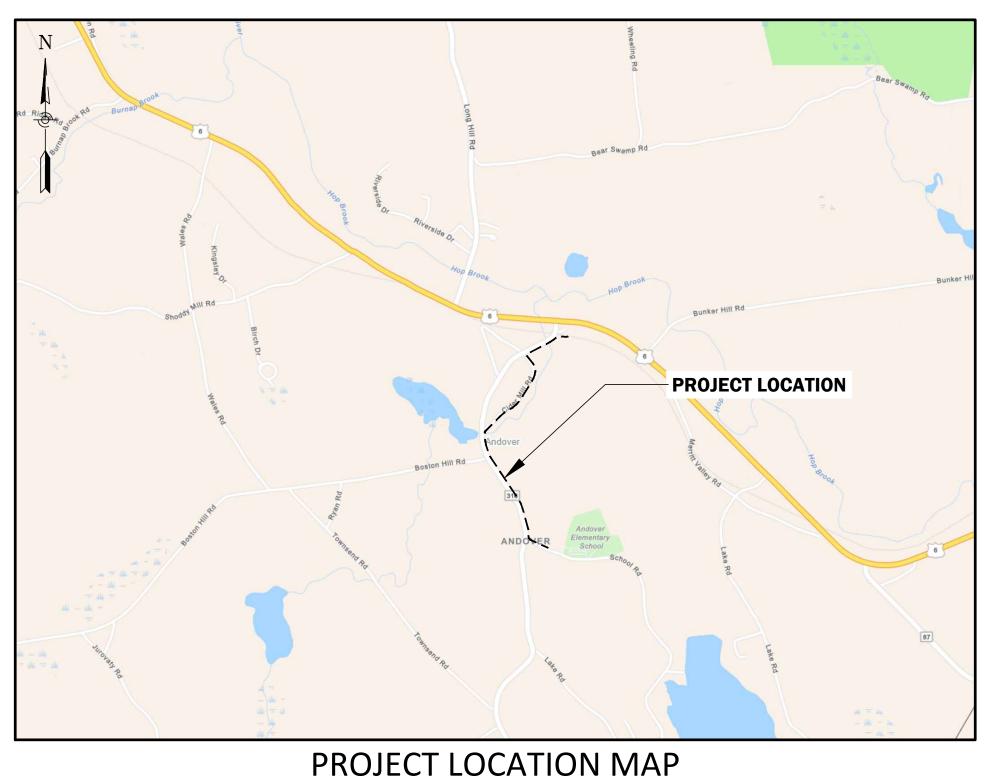

# TOWN OF ANDOVER, CT TOWN CENTER MULTI-USE TRAIL

#### LOTCIP SOLICITATION

#### RT 316 - HEBRON RD. TOWN OF ANDOVER TOLLAND COUNTY / CONNECTICUT

| DRAWING INDEX |                                                  |
|---------------|--------------------------------------------------|
| SHEET NO.     | SHEET TITLE                                      |
| G001          | COVER SHEET                                      |
| C100          | TRAIL LAYOUT - NORTH AND SOUTH SECTIONS          |
| C101          | TRAIL LAYOUT ENLARGEMENT PLANS - AREAS 1 & 2     |
| C102          | TRAIL LAYOUT ENLARGEMENT PLANS - AREAS 3 & 4     |
| C103          | TRAIL LAYOUT ENLARGEMENT PLAN - AREA 5 & DETAILS |
| C400          | TRAIL PROFILES NORTH & SOUTH SECTIONS            |
| C500          | TRAIL DESIGN SECTIONS                            |