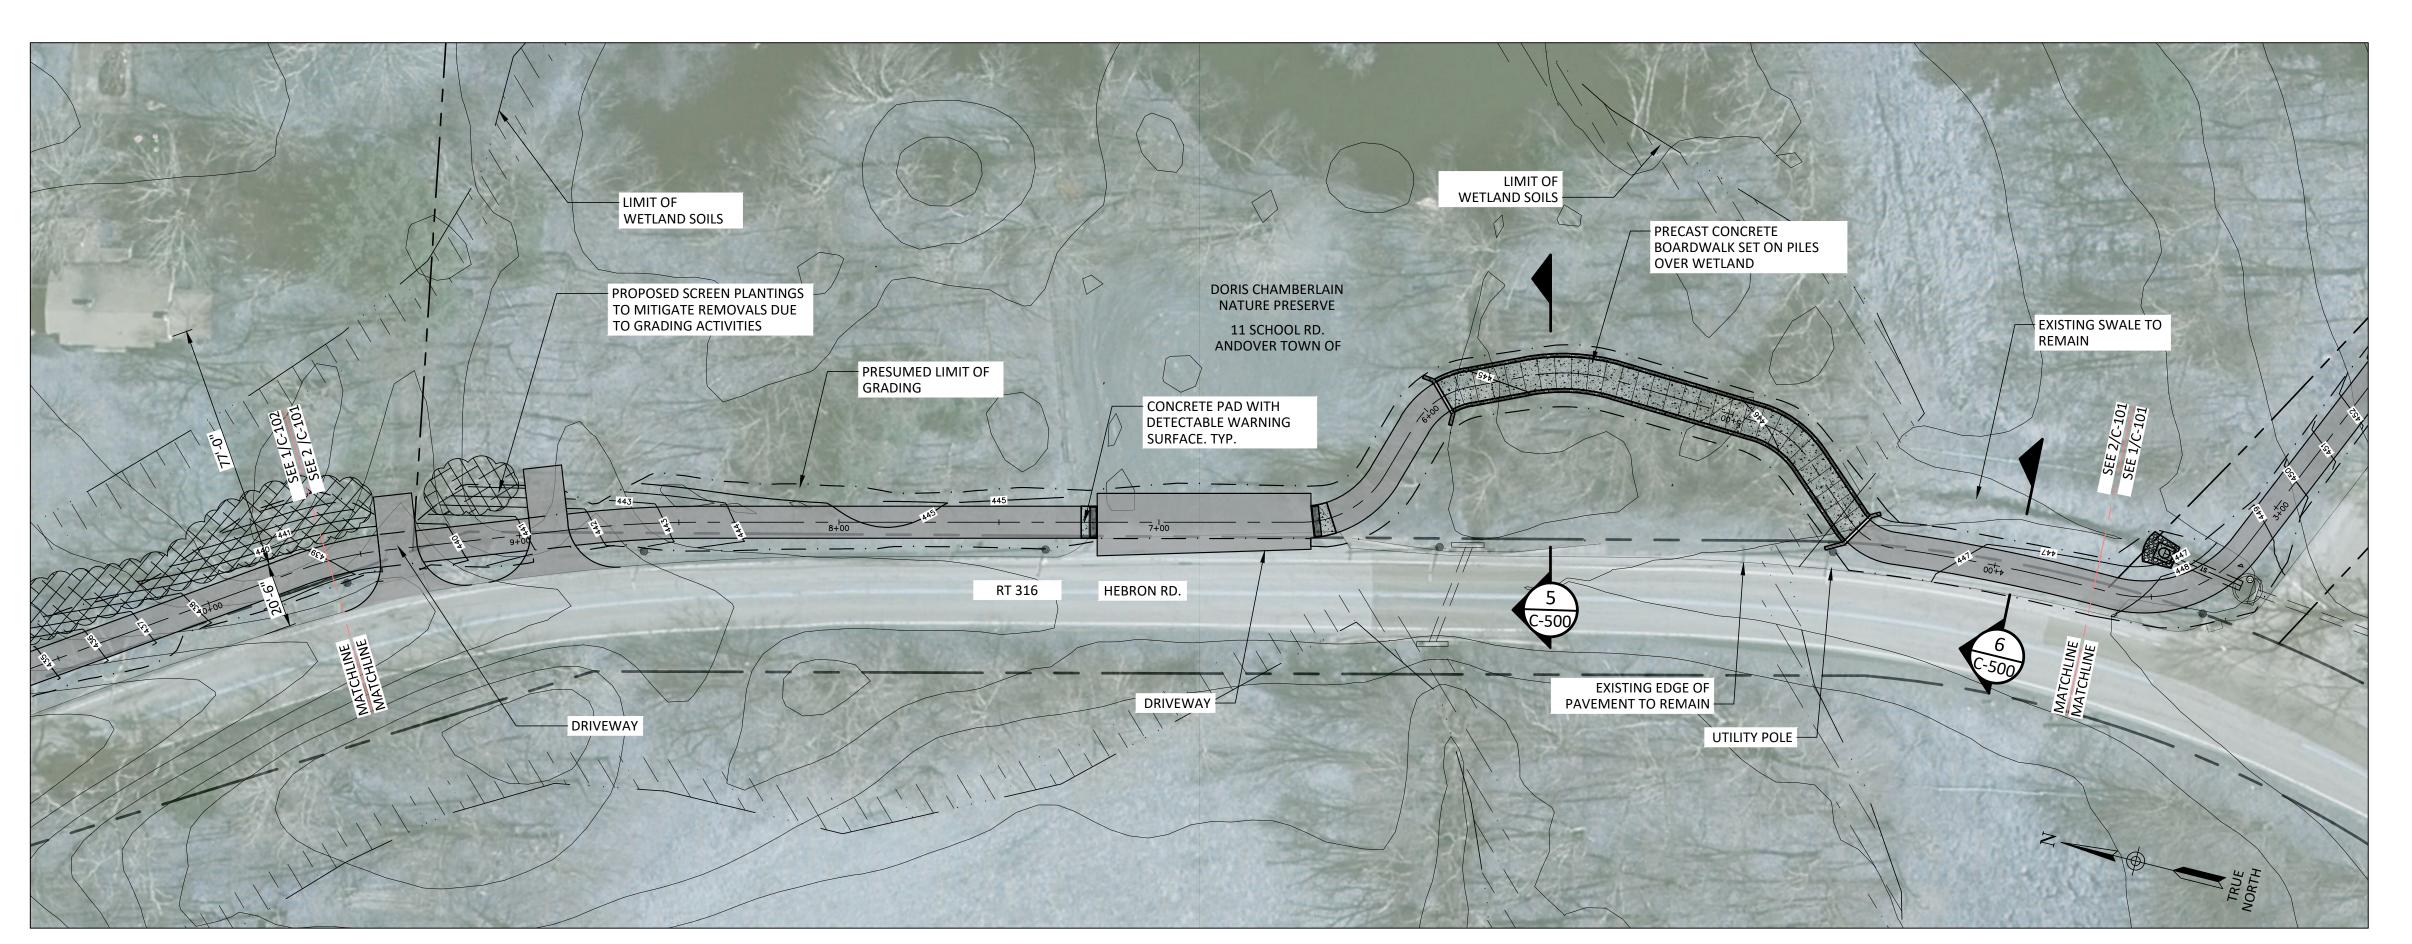

FEBRUARY, 2024

**AS SHOWN** Sheet Number C100

Project Number

MULTI-USE TRAIL AREA 1 (SCHOOL RD.)

SCALE: 1"=30'

MULTI-USE TRAIL AREA 2 (11 SCHOOL RD.)

SCALE: 1"=30'

30' 0 30' 60'

REVISIONS

T) >TNII

& 2 TOLLAND COUNT

TRAIL LAYOUT ENLARGEMENT PLANS - AREAS 1 &

Barton & Loguidice 41 Sequin Drive Glastonbury, CT 06033

REVIEW ONL

REVIEW ONLY NOT FOR CONSTRUCTION

Pate FEBRUARY, 2024

AS SHOWN
Sheet Number

C101

Project Number 3741.001.001

TRAIL LAYOU ENLARGEMENT PLANS -

REVISIONS

Barton & Loguidice 41 Sequin Drive Glastonbury, CT 06033

**REVIEW ONLY** NOT FOR CONSTRUCTION

FEBRUARY, 2024